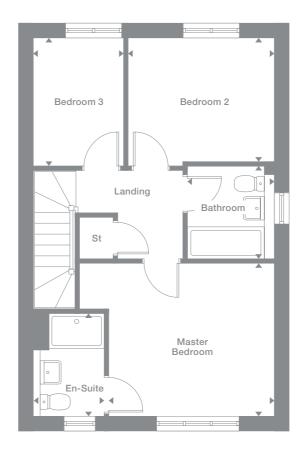

# Darlton

## Overview

French doors bring natural light streaming into the lounge, and help to maximise enjoyment of the garden. With storage space, a stylish and expertly planned kitchen, and a second bedroom, this is a welcoming, practical home.

## Plots

210

## Floor Space

645 sq ft

## Master Bedroom 3.389m x 4.016m

Bedroom 2 3.514m x 2.077m 11'6" x 6'10"

11'1" x 13'2"

## Bathroom

1.700m min x 2.807m max 5'7" x 9'3"

## **Ground Floor**

Photography represents typical Miller Homes 'interiors and exteriors. All plans in this brochure are not drawn to scale and are for illustrative purposes only. Consequently, they do not form part of any contract. Room layouts are provisional and may be subject to alteration. Please refer to the 'Important Notice' section at the back of this brochure for more information.