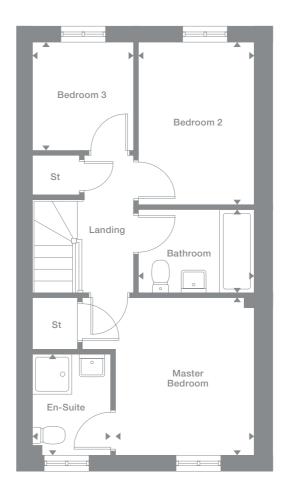

# Hardwicke

## Overview

With french doors opening out from a kitchen and dining area that will quickly become the hub of family life and a delightful ornamental balcony overlooking the garden, the Hardwicke benefits from a really special sense of natural light and open air.

### Bedroom 3 1.947m x 2.891m 6'5" x 9'6"

## Bathroom 1.947m x 1.917m max 6'5" x 6'3"

## Second Floor

Master Bedroom 3.847m max x 3.292m to 1.525 H.L. 12'7" x 10'10"

## En-Suite 1.760m x 1.703m 5'9" x 5'7"

Bedroom 2 3.847m max x 3.391m to 1.525 H.L. 12'7" x 11'2"

14\*, 15,

**Plots** 

124, 125\*, 176\*, 177, 215\*, 216, 217\*, 218

# Floor Space 1,000 sq ft