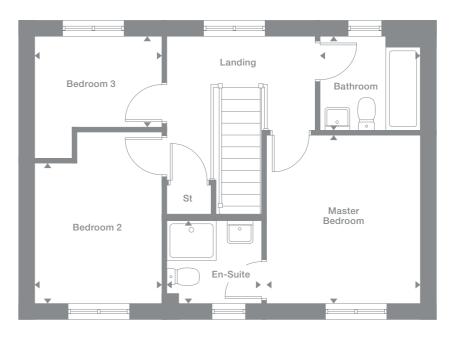

Welling/ Charlton

## Overview

Both of these bright, welcoming homes feature stylishly contemporary open-plan living areas that present an attractive, practical space for relaxing and entertaining. The bedrooms benefit from dual aspect windows, and the lower home includes french doors.

## Welling

Kitchen/Living 5.757m max x 3.560m 18'11" x 11'8"

### **Master Bedroom** 4.321m max x 4.142m max 14'1" x 13'5"

## Bathroom 2.020m x 1.920m 6'8" x 6'4"

## Charlton

Kitchen/Living 5.757m max x 3.560m 18'11" x 11'8"

## Master Bedroom 3.629m <sub>max</sub> x 4.142m <sub>min</sub> 11'9" x 13'5"

## Bathroom 2.103m x 1.959m 6'11" x 6'5"

### Plots 105\*, 106\*, 194, 195

## Floor Space 513/572 sq ft

09

## First Floor

Photography represents typical Miller Homes' interiors and exteriors. All plans in this brochure are not drawn to scale and are for illustrative purposes only. Consequently, they do not form part of any contract. Room layouts are provisional and may be subject to alteration. Please refer to the 'Important Notice' section at the back of this brochure for more information.