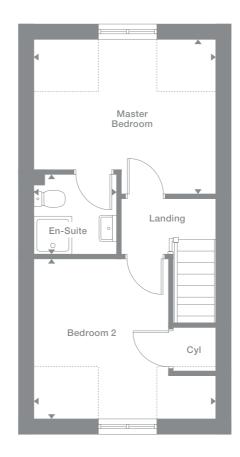

## Overview

Both of these bright, welcoming homes feature stylishly contemporary open-plan living areas that present an attractive, practical space for relaxing and entertaining. The bedrooms benefit from dual aspect windows, and the lower home includes french doors.

### **Master Bedroom** 4.321m max x 4.142m max 14'1" x 13'5"

## Bathroom 2.020m x 1.920m 6'8" x 6'4"

## First Floor

Photography represents typical Miller Homes' interiors and exteriors. All plans in this brochure are not drawn to scale and are for illustrative purposes only. Consequently, they do not form part of any contract. Room layouts are provisional and may be subject to alteration. Please refer to the 'Important Notice' section at the back of this brochure for more information.