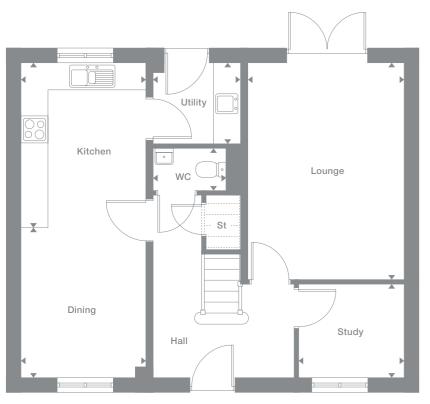

to the lounge.

**Ground Floor** 

Lounge 3.450m x 4.797m

11'4" x 15'9"

Dining 2.763m x 3.320m

9'1" x 10'11"

Kitchen 2.763m x 3.630m 9'1" x 11'11"

WC 1.620m x 0.945m 5'4" x 3'1"

Utility 1.937m x 1.799m 6'4" x 5'11"

Study 2.323m x 2.060m 7'7" x 6'9"

First Floor

Master Bedroom 3.507m max x 3.793m max 11'6" x 12'5"

En-Suite

2.238m max x 2.044m max 7'4" x 6'8"

Bedroom 2

2.805m max x 3.762m max 9'2" x 12'4"

Bedroom 3 2.519m x 3.095m 8'3" x 10'2"

Bedroom 4 2.411m x 3.064m 7'11" x 10'1"

Bathroom 3.048m max x 1.700m max

10'0" x 5'7"

**Plots** 4\*, 155\* Floor Space 1,264 sq ft