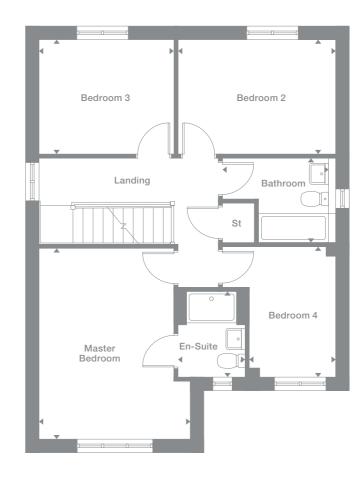

## Overview

Both of these bright, welcoming homes feature stylishly contemporary open-plan living areas that present an attractive, practical space for relaxing and entertaining. The bedrooms benefit from dual aspect windows, and the lower home includes french doors.

## First Floor

Photography represents typical Miller Homes' interiors and exteriors. All plans in this brochure are not drawn to scale and are for illustrative purposes only. Consequently, they do not form part of any contract. Room layouts are provisional and may be subject to alteration. Please refer to the 'Important Notice' section at the back of this brochure for more information.