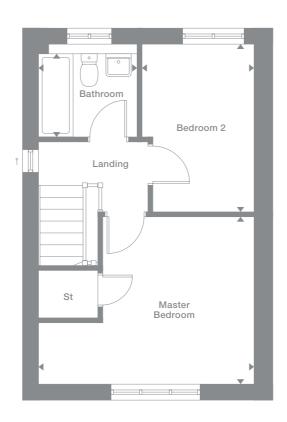

# Hopton

## Overview

The well-planned, self contained kitchen demonstrates the practical thinking behind this comfortable home, while french doors add an attractive focal point as well as flexibility to the light, welcoming living space.

## First Floor

Master Bedroom 4.390m max x 3.430m max 14'5" x 11'3"

## Bedroom 2

2.287m max x 3.425m max 7'6" x 11'3"

# Bathroom

2.010m x 1.695m 67" x 57"

## **Plots**

22\*, 23, 87\*, 88, 89\*, 90, 107\*, 108, 111\*, 112, 113, 127, 128\*, 171, 172\*, 211\*, 212, 213\*, 214, 219\*, 220

## Floor Space 657 sq ft