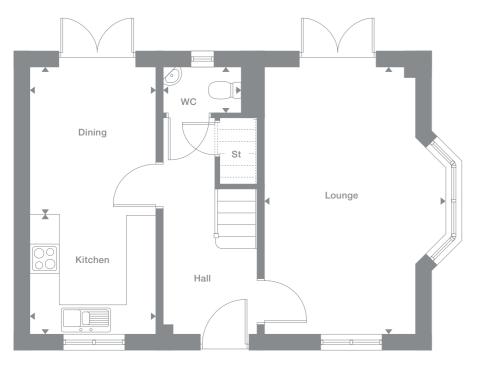

## Overview

French doors bring natural light streaming into the lounge, and help to maximise enjoyment of the garden. With storage space, a stylish and expertly planned kitchen, and a second bedroom, this is a welcoming, practical home.

## Plots

210

## Floor Space

645 sq ft

## Ground Floor

Lounge 3.389m x 4.189m 11'1" x 13'9"

## Kitchen

2.642m min x 2.407m max 8'8" x 7'11"

## Master Bedroom 3.389m x 4.016m

Bedroom 2 3.514m x 2.077m 11'6" x 6'10"

11'1" x 13'2"

## Bathroom

1.700m min x 2.807m max 5'7" x 9'3"

## **Ground Floor**

Photography represents typical Miller Homes 'interiors and exteriors. All plans in this brochure are not drawn to scale and are for illustrative purposes only. Consequently, they do not form part of any contract. Room layouts are provisional and may be subject to alteration. Please refer to the 'Important Notice' section at the back of this brochure for more information.