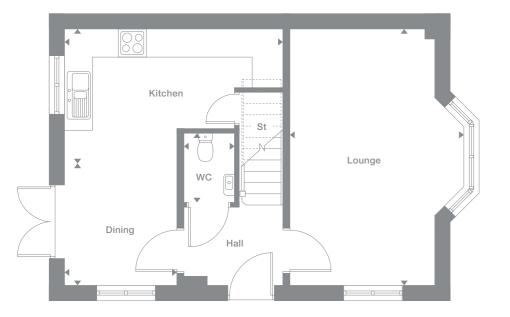

Welling/ Charlton

## Overview

Both of these bright, welcoming homes feature stylishly contemporary open-plan living areas that present an attractive, practical space for relaxing and entertaining. The bedrooms benefit from dual aspect windows, and the lower home includes french doors.

## Welling

Kitchen/Living 5.757m max x 3.560m 18'11" x 11'8"

### **Master Bedroom** 4.321m max x 4.142m max 14'1" x 13'5"

## Bathroom 2.020m x 1.920m 6'8" x 6'4"

### Plots 105\*, 106\*, 194, 195

## Floor Space 513/572 sq ft

09

## **Ground Floor**

08