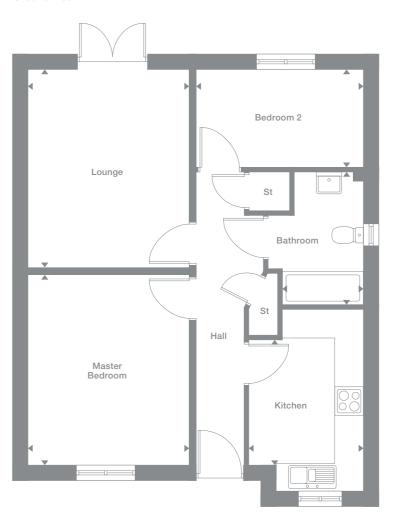

Welling/ Charlton

## Overview

Both of these bright, welcoming homes feature stylishly contemporary open-plan living areas that present an attractive, practical space for relaxing and entertaining. The bedrooms benefit from dual aspect windows, and the lower home includes french doors.

## Welling

Kitchen/Living 5.757m max x 3.560m 18'11" x 11'8"

### **Master Bedroom** 4.321m max x 4.142m max 14'1" x 13'5"

## Bathroom 2.020m x 1.920m 6'8" x 6'4"

## Charlton

Kitchen/Living 5.757m max x 3.560m 18'11" x 11'8"

## Master Bedroom 3.629m <sub>max</sub> x 4.142m <sub>min</sub> 11'9" x 13'5"

## Bathroom 2.103m x 1.959m 6'11" x 6'5"

### Plots 105\*, 106\*, 194, 195

## Floor Space 513/572 sq ft

09