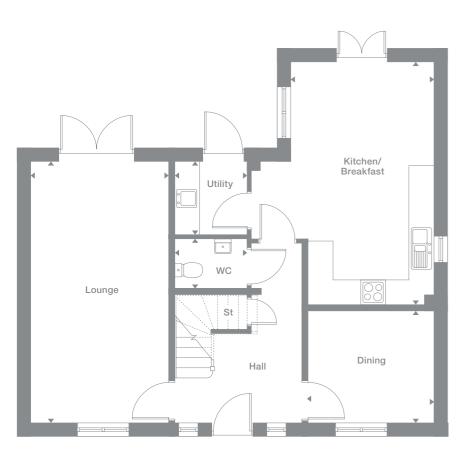

# Charlesworth

**Ground Floor** 

Kitchen

Study

Utility

WC

Incorporating a bright, airy dining room, a conservatory-style family and breakfast area, dual aspect lounge, and a separate study, this is a home of the very highest quality. Two of the five bedrooms are en-suite and

dressing area.

## Overview

the master suite includes a superb

Family/

Breakfast

Hall

St

## **Ground Floor**

Lounge 3.560m x 5.312m 11'8" x 17'5"

# Dining

3.560m x 2.660m 11'8" x 8'9"

### Family/Breakfast 2.714m x 5.629m 8'11" x 18'6"

Kitchen 3.966m x 3.717m 13'0" x 12'2"

## WC

1.096m x 1.683m 3'7" x 5'6"

# Utility

2.332m x 1.683m 7'8" x 5'6"

# Study

Dining

Lounge

3.521m x 2.422m 11'7" x 7'11"

# Bedroom 5

8'10" x 8'10"

8'5" x 7'8"