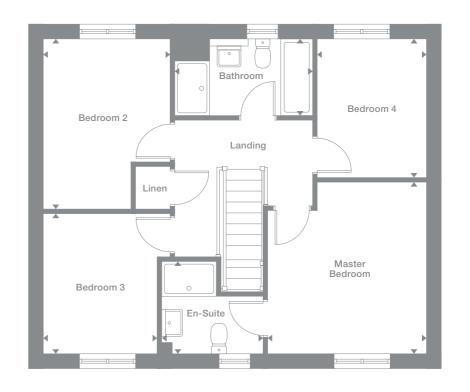

to the lounge.

**Ground Floor** 

Lounge 3.450m x 4.797m

11'4" x 15'9"

Dining 2.763m x 3.320m

9'1" x 10'11"

Kitchen 2.763m x 3.630m 9'1" x 11'11"

WC 1.620m x 0.945m 5'4" x 3'1"

Utility 1.937m x 1.799m 6'4" x 5'11"

Study 2.323m x 2.060m 7'7" x 6'9"

First Floor

Master Bedroom 3.507m max x 3.793m max 11'6" x 12'5"

En-Suite

2.238m max x 2.044m max 7'4" x 6'8"

Bedroom 2

2.805m max x 3.762m max 9'2" x 12'4"

Bedroom 3 2.519m x 3.095m 8'3" x 10'2"

Bedroom 4 2.411m x 3.064m 7'11" x 10'1"

Bathroom 3.048m max x 1.700m max

10'0" x 5'7"

**Plots** 4\*, 155\* Floor Space 1,264 sq ft