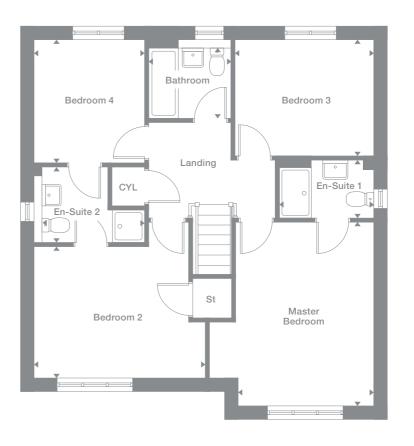

# Birchwood

## Overview

The impressive entrance hall and feature staircase rising to a gallery landing clearly demonstrate the exceptional quality of this home. The dual aspect lounge and the formal dining room, perfect for entertaining, are complemented by an exciting triple aspect family kitchen.

## Ground Floor

Lounge 3.315m x 6.296m 10'11" x 20'8"

## First Floor

Master Bedroom 3.456m x 3.892m 11'4" x 12'9"

## En-Suite

2.085m max x 2.318m max 6'10" x 7'7"

## Bedroom 2

3.372m x 3.168m 11'1" x 10'5"

# Bedroom 3

3.372m x 3.035m 11'1" x 9'11"

## Bedroom 4

3.036m x 2.296m 10'0" x 7'6"

# **Bathroom** 2.690m x 1.927m

2.690m x 1.927 8'10" x 6'4"

# **Plots** 16, 182

Floor Space 1,493 sq ft

45

## **Ground Floor**

44

## First Floor

Ravens Croft Shotice Section at the back of this brochure for more information. Ravens Croft

Photography represents typical Miller Homes' interiors and exteriors. All plans in this brochure are not drawn to scale and are for illustrative purposes only. Consequently, they do not form part of any contract. Room layouts are provisional and may be subject to alteration. Please refer to the 'Important Notice' section at the back of this brochure for more information.