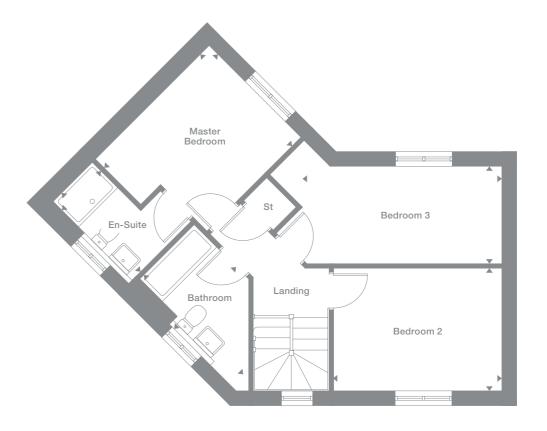

## Overview

Both of these bright, welcoming homes feature stylishly contemporary open-plan living areas that present an attractive, practical space for relaxing and entertaining. The bedrooms benefit from dual aspect windows, and the lower home includes french doors.

### **Master Bedroom** 4.321m max x 4.142m max 14'1" x 13'5"

## First Floor

Photography represents typical Miller Homes' interiors and exteriors. All plans in this brochure are not drawn to scale and are for illustrative purposes only. Consequently, they do not form part of any contract. Room layouts are provisional and may be subject to alteration. Please refer to the 'Important Notice' section at the back of this brochure for more information.