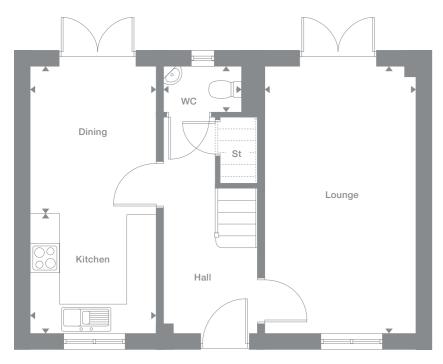

## Overview

Both of these bright, welcoming homes feature stylishly contemporary open-plan living areas that present an attractive, practical space for relaxing and entertaining. The bedrooms benefit from dual aspect windows, and the lower home includes french doors.

## Welling

Kitchen/Living 5.757m max x 3.560m 18'11" x 11'8"

### **Master Bedroom** 4.321m max x 4.142m max 14'1" x 13'5"

## Bathroom 2.020m x 1.920m 6'8" x 6'4"

### Plots 105\*, 106\*, 194, 195

## Floor Space 513/572 sq ft

09

## **Ground Floor**

08