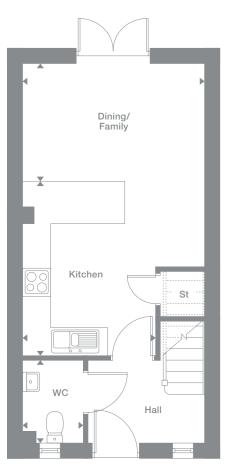

## Overview

Both of these bright, welcoming homes feature stylishly contemporary open-plan living areas that present an attractive, practical space for relaxing and entertaining. The bedrooms benefit from dual aspect windows, and the lower home includes french doors.

## Welling

Kitchen/Living 5.757m max x 3.560m 18'11" x 11'8"

### Plots 105\*, 106\*, 194, 195

## Floor Space 513/572 sq ft

09

## **Ground Floor**

08