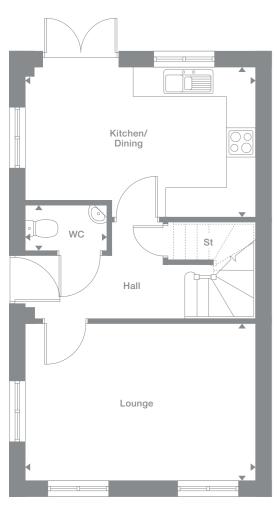

## Overview

Both of these bright, welcoming homes feature stylishly contemporary open-plan living areas that present an attractive, practical space for relaxing and entertaining. The bedrooms benefit from dual aspect windows, and the lower home includes french doors.

## Welling

Kitchen/Living 5.757m max x 3.560m 18'11" x 11'8"

## **Ground Floor**

08