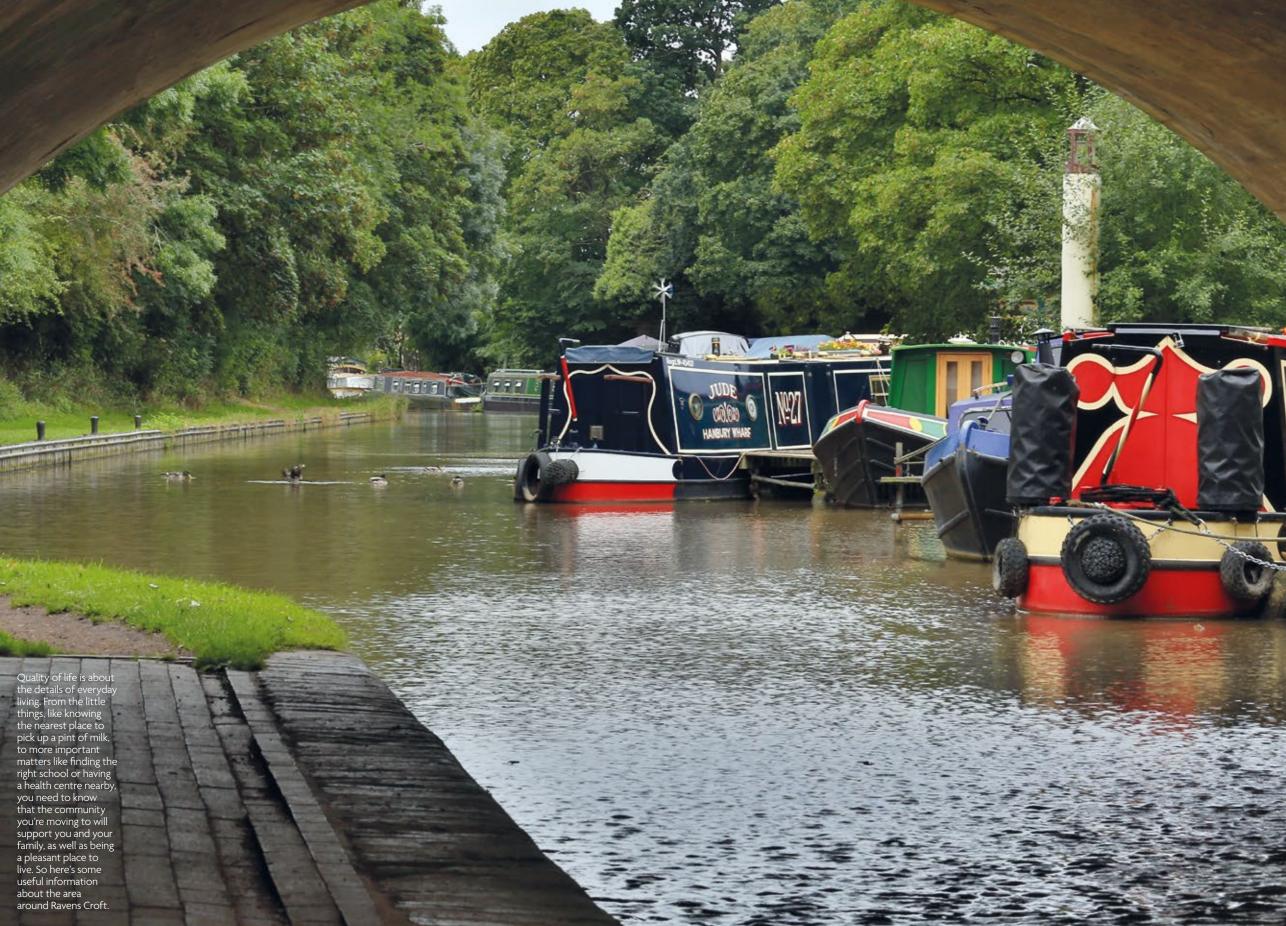

Ravens Croft is around half an hour's walk from the bustling centre of Droitwich, where the narrow streets and historic timbered buildings contain a vibrant assortment of shops and attractions. One of the bus routes linking the development with the town centre shops and train station is a half-hourly service between Birmingham and Worcester. Trains from Droitwich reach Birmingham New Street in around 45 minutes and Worcester in less than 10. Birmingham is just over half an hour's drive away via the M5.

Droitwich is a lively community with a wealth of cultural and leisure amenities. In addition to the famous Lido, set in beautiful parkland, the town's facilities include a leisure centre with a 25m swimming pool, fitness rooms and a health suite, and a separate Physique Fitness gym for those who take their training more seriously.