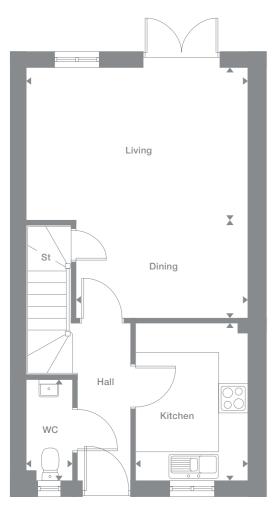

# Hopton

## Overview

The well-planned, self contained kitchen demonstrates the practical thinking behind this comfortable home, while french doors add an attractive focal point as well as flexibility to the light, welcoming living space.

## **Ground Floor**

Living/Dining 4.390m x 3.315m 14'5" x 10'11"

## Kitchen 1.912m x 3.540m

WC 0.995m x 1.457m

# 6'3" x 11'7"

3'3" x 4'9"