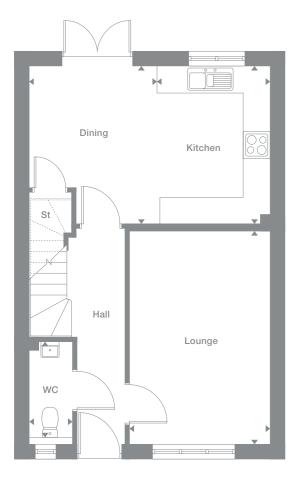

# Darlton

## Overview

French doors bring natural light streaming into the lounge, and help to maximise enjoyment of the garden. With storage space, a stylish and expertly planned kitchen, and a second bedroom, this is a welcoming, practical home.

## Plots

210

## Floor Space

645 sq ft

## Ground Floor

Lounge 3.389m x 4.189m 11'1" x 13'9"

## Kitchen

2.642m min x 2.407m max 8'8" x 7'11"

## **Ground Floor**

Photography represents typical Miller Homes 'interiors and exteriors. All plans in this brochure are not drawn to scale and are for illustrative purposes only. Consequently, they do not form part of any contract. Room layouts are provisional and may be subject to alteration. Please refer to the 'Important Notice' section at the back of this brochure for more information.