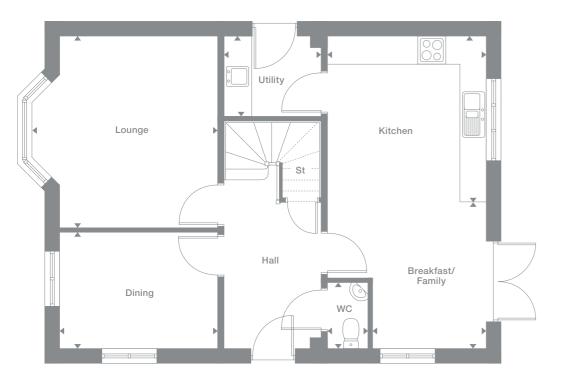

## **Ground Floor**

08

## **Ground Floor**

Living/Dining 4.390m x 3.315m 14'5" x 10'11"

## Kitchen 1.912m x 3.540m

WC 0.995m x 1.457m

# 6'3" x 11'7"

3'3" x 4'9"

## First Floor

Photography represents typical Miller Homes' interiors and exteriors. All plans in this brochure are not drawn to scale and are for illustrative purposes only. Consequently, they do not form part of any contract. Room layouts are provisional and may be subject to alteration. Please refer to the 'Important Notice' section at the back of this brochure for more information.