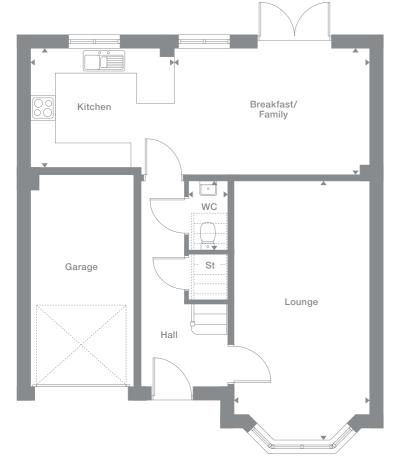

# Birchwood

## Overview

The impressive entrance hall and feature staircase rising to a gallery landing clearly demonstrate the exceptional quality of this home. The dual aspect lounge and the formal dining room, perfect for entertaining, are complemented by an exciting triple aspect family kitchen.

## Ground Floor

Lounge 3.315m x 6.296m 10'11" x 20'8"

# **Dining** 3.026m x 2.700m

3.026m x 2./00m 9'11" x 8'10"

## Kitchen/Breakfast 3.456m x 5.842m 11'4" x 19'2"

WC 1.750m x 1.203m 5'9" x 3'11"

### Utility 1.750m x 1.760m 5'9" x 5'9"

0m 3.036 10'0"

## **Ground Floor**

44