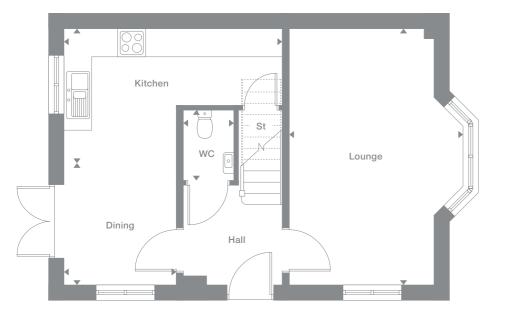

## Overview

Both of these bright, welcoming homes feature stylishly contemporary open-plan living areas that present an attractive, practical space for relaxing and entertaining. The bedrooms benefit from dual aspect windows, and the lower home includes french doors.

## Welling

Kitchen/Living 5.757m max x 3.560m 18'11" x 11'8"

## **Ground Floor**

08