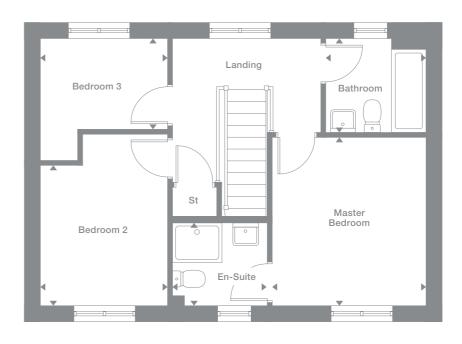

## Overview

Both of these bright, welcoming homes feature stylishly contemporary open-plan living areas that present an attractive, practical space for relaxing and entertaining. The bedrooms benefit from dual aspect windows, and the lower home includes french doors.

## Welling

Kitchen/Living 5.757m max x 3.560m 18'11" x 11'8"

### **Master Bedroom** 4.321m max x 4.142m max 14'1" x 13'5"

## Bathroom 2.020m x 1.920m 6'8" x 6'4"

### Plots 105\*, 106\*, 194, 195

## Floor Space 513/572 sq ft

09

## First Floor

Photography represents typical Miller Homes' interiors and exteriors. All plans in this brochure are not drawn to scale and are for illustrative purposes only. Consequently, they do not form part of any contract. Room layouts are provisional and may be subject to alteration. Please refer to the 'Important Notice' section at the back of this brochure for more information.