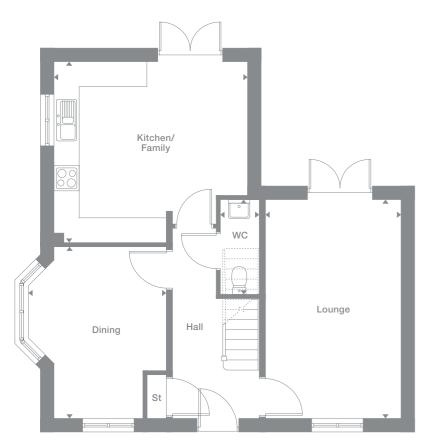

# Charlesworth

**Ground Floor** 

Kitchen

Study

Utility

WC

Incorporating a bright, airy dining room, a conservatory-style family and breakfast area, dual aspect lounge, and a separate study, this is a home of the very highest quality. Two of the five bedrooms are en-suite and

dressing area.

## Overview

the master suite includes a superb

Family/

Breakfast

Hall

St

## **Ground Floor**

Lounge 3.560m x 5.312m 11'8" x 17'5"

# Dining

3.560m x 2.660m 11'8" x 8'9"

### Family/Breakfast 2.714m x 5.629m 8'11" x 18'6"

Kitchen 3.966m x 3.717m 13'0" x 12'2"