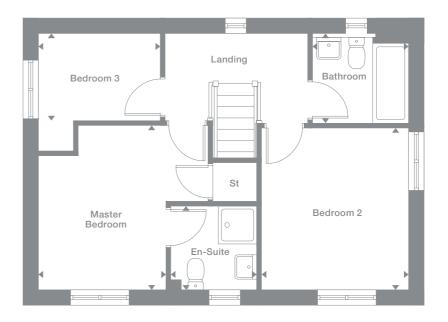

Welling/ Charlton

## Overview

Both of these bright, welcoming homes feature stylishly contemporary open-plan living areas that present an attractive, practical space for relaxing and entertaining. The bedrooms benefit from dual aspect windows, and the lower home includes french doors.

## Welling

Kitchen/Living 5.757m max x 3.560m 18'11" x 11'8"

### **Master Bedroom** 4.321m max x 4.142m max 14'1" x 13'5"

## Bathroom 2.020m x 1.920m 6'8" x 6'4"

### Plots 105\*, 106\*, 194, 195

## Floor Space 513/572 sq ft

09

## First Floor

Photography represents typical Miller Homes' interiors and exteriors. All plans in this brochure are not drawn to scale and are for illustrative purposes only. Consequently, they do not form part of any contract. Room layouts are provisional and may be subject to alteration. Please refer to the 'Important Notice' section at the back of this brochure for more information.