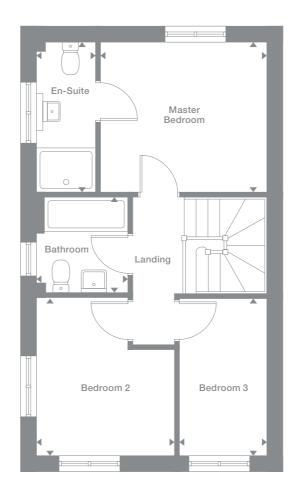

## Overview

Both of these bright, welcoming homes feature stylishly contemporary open-plan living areas that present an attractive, practical space for relaxing and entertaining. The bedrooms benefit from dual aspect windows, and the lower home includes french doors.

### **Master Bedroom** 4.321m max x 4.142m max 14'1" x 13'5"

## Bathroom 2.020m x 1.920m 6'8" x 6'4"

## First Floor

Photography represents typical Miller Homes' interiors and exteriors. All plans in this brochure are not drawn to scale and are for illustrative purposes only. Consequently, they do not form part of any contract. Room layouts are provisional and may be subject to alteration. Please refer to the 'Important Notice' section at the back of this brochure for more information.