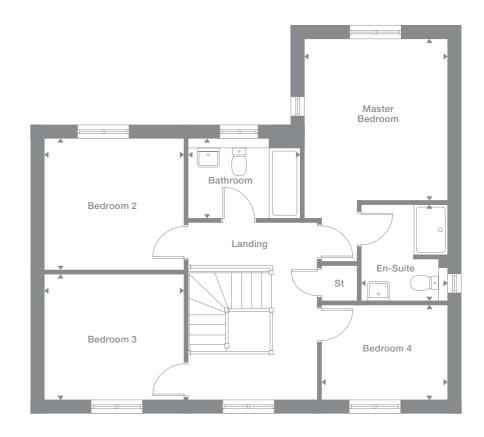

# Darley

## Overview

With dual aspect outlooks in every downstairs room as well as one of the bedrooms, including twin french doors from the kitchen and lounge, and a superb traditional bay window in the dining room, this is an outstanding home filled with premium features.

## **Ground Floor**

Lounge 3.268m x 5.275m 10'9" x 17'4"

# Dining

3.281m <sub>max</sub> x 4.134m 10'9" x 13'7"

### Kitchen/Family 4.642m max x 4.358m max 15'3" x 14'4"

WC 0.937m x 2.293m 31" x 7'6"

First Floor Master Bedroom 4.642m x 2.714m max 15'3" x 8'11"

## En-Suite

2.471m max x 1.245m 8'1" x 4'1"

## Bedroom 2

4.756m x 2.647m 15'7" x 8'8"

## Bedroom 3

3.496m max x 2.885m 11'6" x 9'6"

## Bedroom 4

2.339m x 2.297m 7'8" x 7'6"

# Bathroom

2.696m x 1.700m 8'10" x 5'7"

### **Plots** 6, 170

Floor Space 1,290 sq ft

37