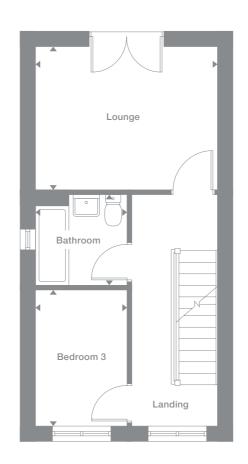

## Overview

Both of these bright, welcoming homes feature stylishly contemporary open-plan living areas that present an attractive, practical space for relaxing and entertaining. The bedrooms benefit from dual aspect windows, and the lower home includes french doors.

### **Master Bedroom** 4.321m max x 4.142m max 14'1" x 13'5"

## Bathroom 2.020m x 1.920m 6'8" x 6'4"

## First Floor

Photography represents typical Miller Homes' interiors and exteriors. All plans in this brochure are not drawn to scale and are for illustrative purposes only. Consequently, they do not form part of any contract. Room layouts are provisional and may be subject to alteration. Please refer to the 'Important Notice' section at the back of this brochure for more information.