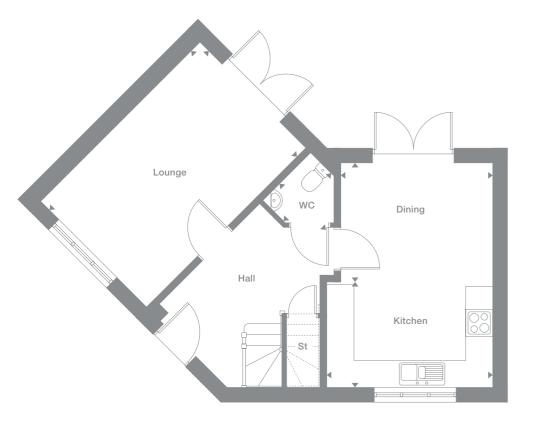

## Overview

Both of these bright, welcoming homes feature stylishly contemporary open-plan living areas that present an attractive, practical space for relaxing and entertaining. The bedrooms benefit from dual aspect windows, and the lower home includes french doors.

## Welling

Kitchen/Living 5.757m max x 3.560m 18'11" x 11'8"

## **Ground Floor**

08