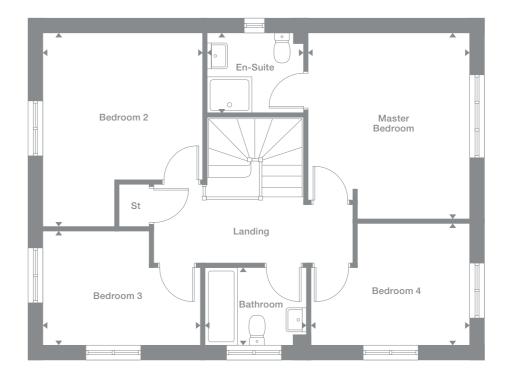

## First Floor

Master Bedroom 4.390m max x 3.430m max 14'5" x 11'3"

## Bedroom 2

2.287m max x 3.425m max 7'6" x 11'3"

# Bathroom

2.010m x 1.695m 67" x 57"

## First Floor

Photography represents typical Miller Homes' interiors and exteriors. All plans in this brochure are not drawn to scale and are for illustrative purposes only. Consequently, they do not form part of any contract. Room layouts are provisional and may be subject to alteration. Please refer to the 'Important Notice' section at the back of this brochure for more information.