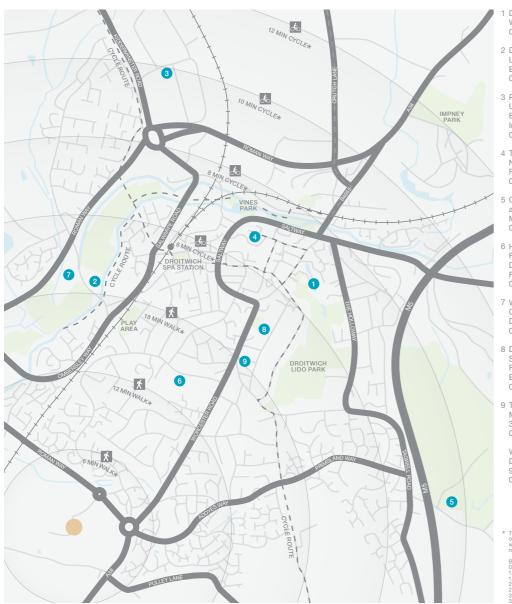

Ravens Croft is around half an hour's walk from the bustling centre of Droitwich, where the narrow streets and historic timbered buildings contain a vibrant assortment of shops and attractions. One of the bus routes linking the development with the town centre shops and train station is a half-hourly service between Birmingham and Worcester. Trains from Droitwich reach Birmingham New Street in around 45 minutes and Worcester in less than 10. Birmingham is just over half an hour's drive away via the M5.

Droitwich is a lively community with a wealth of cultural and leisure amenities. In addition to the famous Lido, set in beautiful parkland, the town's facilities include a leisure centre with a 25m swimming pool, fitness rooms and a health suite, and a separate Physique Fitness gym for those who take their training more seriously.

On the southern edge of the beautiful town of Droitwich Spa and just five miles from Worcester, this superb selection of modern, energy efficient one, two, three, four and five bedroom homes is part of a thoughtfully planned and attractively landscaped new village-style neighbourhood. Around three miles from the M5, these welcoming homes combine their convenient transport links with easy access to nearby towns and villages and miles of delightful countryside. Welcome to Ravens Croft...