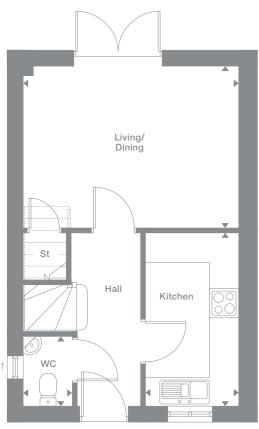

# Darlton

## Overview

French doors bring natural light streaming into the lounge, and help to maximise enjoyment of the garden. With storage space, a stylish and expertly planned kitchen, and a second bedroom, this is a welcoming, practical home.

## Plots

210

## Floor Space

645 sq ft

## Ground Floor

Lounge 3.389m x 4.189m 11'1" x 13'9"

## Kitchen

2.642m min x 2.407m max 8'8" x 7'11"

## Master Bedroom 3.389m x 4.016m

Bedroom 2 3.514m x 2.077m 11'6" x 6'10"

11'1" x 13'2"

## Bathroom

1.700m min x 2.807m max 5'7" x 9'3"