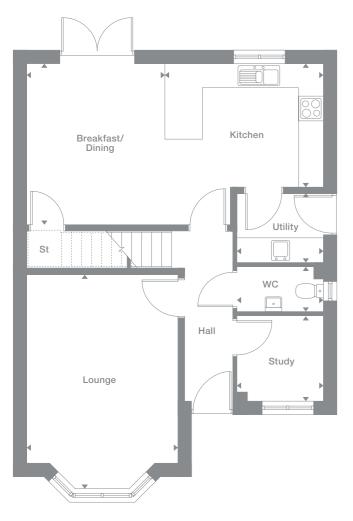

## Overview

Both of these bright, welcoming homes feature stylishly contemporary open-plan living areas that present an attractive, practical space for relaxing and entertaining. The bedrooms benefit from dual aspect windows, and the lower home includes french doors.

## **Ground Floor**

08