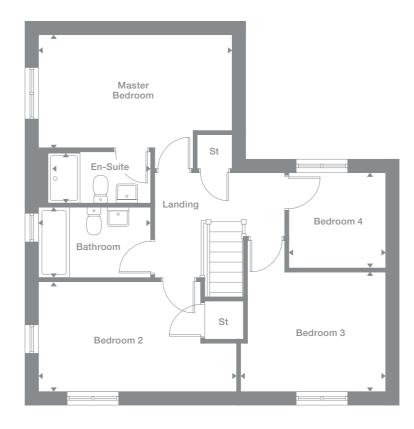

# Darley

## Overview

With dual aspect outlooks in every downstairs room as well as one of the bedrooms, including twin french doors from the kitchen and lounge, and a superb traditional bay window in the dining room, this is an outstanding home filled with premium features.

## **Ground Floor**

Lounge 3.268m x 5.275m 10'9" x 17'4"

# Dining

3.281m <sub>max</sub> x 4.134m 10'9" x 13'7"

### Kitchen/Family 4.642m max x 4.358m max 15'3" x 14'4"

WC 0.937m x 2.293m 31" x 7'6"

First Floor Master Bedroom 4.642m x 2.714m max 15'3" x 8'11"

## En-Suite

2.471m max x 1.245m 8'1" x 4'1"

## Bedroom 2

4.756m x 2.647m 15'7" x 8'8"

## Bedroom 3

3.496m max x 2.885m 11'6" x 9'6"

## Bedroom 4

2.339m x 2.297m 7'8" x 7'6"

# Bathroom

2.696m x 1.700m 8'10" x 5'7"

### **Plots** 6, 170

Floor Space 1,290 sq ft

37

## **Ground Floor**

## First Floor

Photography represents typical Miller Homes' interiors and exteriors. All plans in this brochure are not drawn to scale and are for illustrative purposes only. Consequently, they do not form part of any contract. Room layouts are provisional and may be subject to alteration. Please refer to the 'Important Notice' section at the back of this brochure for more information.