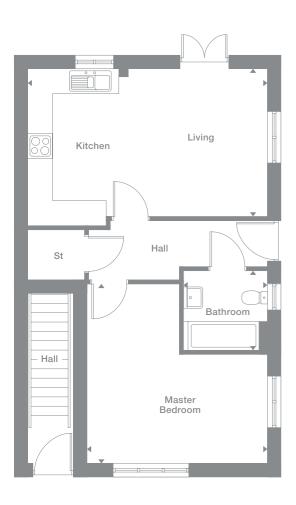

## Welling

Kitchen/Living 5.757m max x 3.560m 18'11" x 11'8"

### **Master Bedroom** 4.321m max x 4.142m max 14'1" x 13'5"

## Bathroom 2.020m x 1.920m 6'8" x 6'4"

### Plots 105\*, 106\*, 194, 195

## Floor Space 513/572 sq ft

09

## **Ground Floor**

08