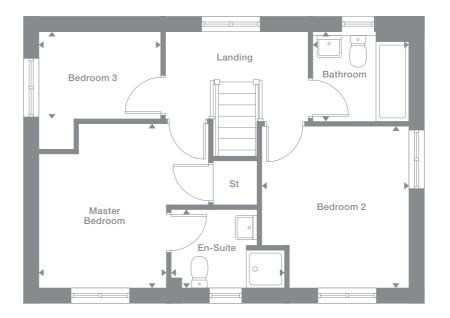

## Overview

Both of these bright, welcoming homes feature stylishly contemporary open-plan living areas that present an attractive, practical space for relaxing and entertaining. The bedrooms benefit from dual aspect windows, and the lower home includes french doors.

### **Master Bedroom** 4.321m max x 4.142m max 14'1" x 13'5"

## Bathroom 2.020m x 1.920m 6'8" x 6'4"

## First Floor

Photography represents typical Miller Homes' interiors and exteriors. All plans in this brochure are not drawn to scale and are for illustrative purposes only. Consequently, they do not form part of any contract. Room layouts are provisional and may be subject to alteration. Please refer to the 'Important Notice' section at the back of this brochure for more information.