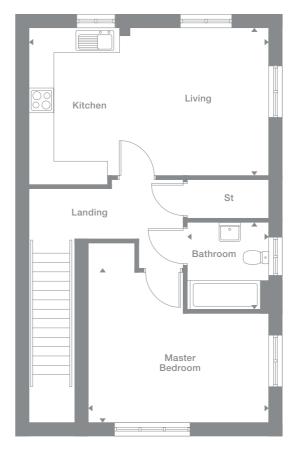

## Charlton

Kitchen/Living 5.757m max x 3.560m 18'11" x 11'8"

## Master Bedroom 3.629m <sub>max</sub> x 4.142m <sub>min</sub> 11'9" x 13'5"

## Bathroom 2.103m x 1.959m 6'11" x 6'5"

### Plots 105\*, 106\*, 194, 195

## Floor Space 513/572 sq ft

09

## First Floor

Photography represents typical Miller Homes' interiors and exteriors. All plans in this brochure are not drawn to scale and are for illustrative purposes only. Consequently, they do not form part of any contract. Room layouts are provisional and may be subject to alteration. Please refer to the 'Important Notice' section at the back of this brochure for more information.