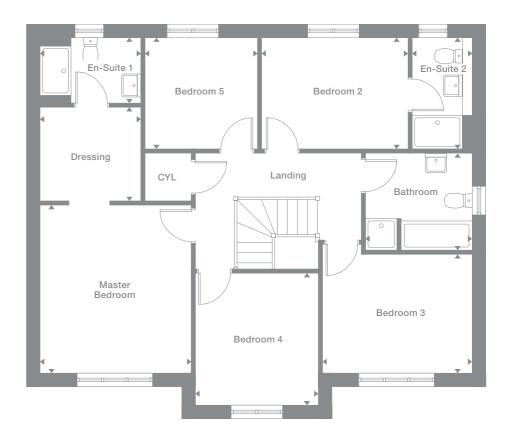

# Charlesworth

**Ground Floor** 

Kitchen

Study

Utility

WC

Incorporating a bright, airy dining room, a conservatory-style family and breakfast area, dual aspect lounge, and a separate study, this is a home of the very highest quality. Two of the five bedrooms are en-suite and

dressing area.

## Overview

the master suite includes a superb

Family/

Breakfast

Hall

St

## **Ground Floor**

Lounge 3.560m x 5.312m 11'8" x 17'5"

# Dining

3.560m x 2.660m 11'8" x 8'9"

### Family/Breakfast 2.714m x 5.629m 8'11" x 18'6"

Kitchen 3.966m x 3.717m 13'0" x 12'2"

## WC

1.096m x 1.683m 3'7" x 5'6"

# Utility

2.332m x 1.683m 7'8" x 5'6"

# Study

Dining

Lounge

3.521m x 2.422m 11'7" x 7'11"

# Bedroom 5

8'10" x 8'10"

8'5" x 7'8"

## First Floor

Master Bedroom 3.642m x 4.041m 11'11" x 13'3"

## En-Suite 1

2.442m max x 1.585m max 8'0" x 5'2"

## Dressing

2.442m max x 2.253m 8'0" x 7'5"

## Bedroom 2

3.535m x 2.680m 11'7" x 8'10"

## En-Suite 2

1.435m max x 2.680m max 4'8" x 8'10"

Bedroom 3 3.592m x 2.857m 11'9" x 9'4"

## Bedroom 4

2.970m x 3.191m 9'9" x 10'6"

2.699m x 2.680m

### Bathroom

2.563m max x 2.342m max

## **Plots**

5, 19\*, 119\*, 158\*, 183\*, 184\*, 185\*, 186, 187, 188

## Floor Space

1,885 sq ft