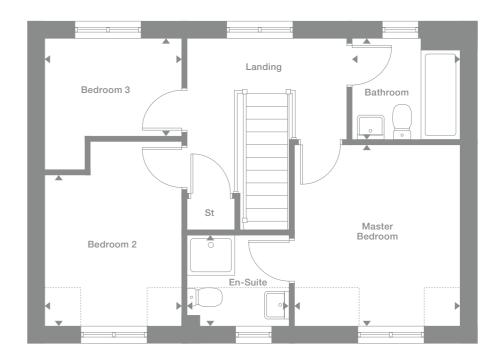

### Castleton

#### Overview From the twin french

doors, enhancing both the dual aspect lounge and the lightfilled dining area, through to the bright landing and characterfilled en-suite master bedroom, this inviting home is filled with delightful details that will bring pleasure to everyday life.

| Ground Floor | First Floor    |
|--------------|----------------|
|              | 1 11 31 1 1001 |

Lounge

Dining

10'1" x 17'11"

8'5" x 9'10"

Kitchen

8'5" x 8'1"

5'3" x 3'1"

WC

Master Bedroom 3.080m x 5.450m 3.138m x 3.440m 10'4" x 11'3"

En-Suite 2.556m x 2.995m 1.933m x 1.730m 6'4" x 5'8"

Bedroom 2 2.594m x 2.863m 2.556m x 2.452m 8'6" x 9'5"

Bedroom 3 1.590m x 0.949m 2.594m x 1.859m 8'6" x 6'1"

> Bathroom 2.048m x 1.917m 6'9" x 6'3"

Floor Space 4, 5\*, 29\*, 59 921 sq ft

#### **Ground Floor**

### First Floor

Plots

Photography represents typical Miller Hornes' interiors and exteriors. All plans in this brodure are not drawn to scale and are for illustrative purposes only. Consequently, they do not form part of any contract. Room layouts are provisional and may be subject to alteration. Please refer to the 'Important Notice' section at the back of this brochure for more information.

\* Plots are a mirror image of plans shown above

Oak Grange

09