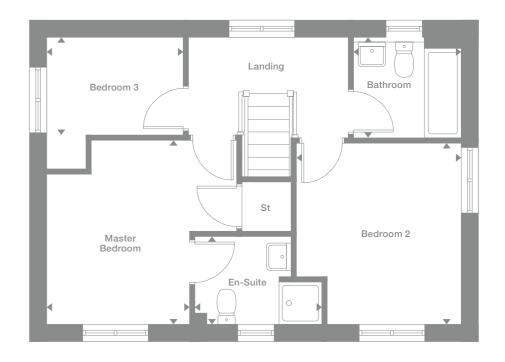

WC

Master Bedroom 3.080m x 5.450m 3.138m x 3.440m 10'4" x 11'3"

En-Suite 2.556m x 2.995m 1.933m x 1.730m 6'4" x 5'8"

Bedroom 2 2.594m x 2.863m 2.556m x 2.452m 8'6" x 9'5"

Bedroom 3 1.590m x 0.949m 2.594m x 1.859m 8'6" x 6'1"

> Bathroom 2.048m x 1.917m 6'9" x 6'3"

Floor Space 4, 5\*, 29\*, 59 921 sq ft