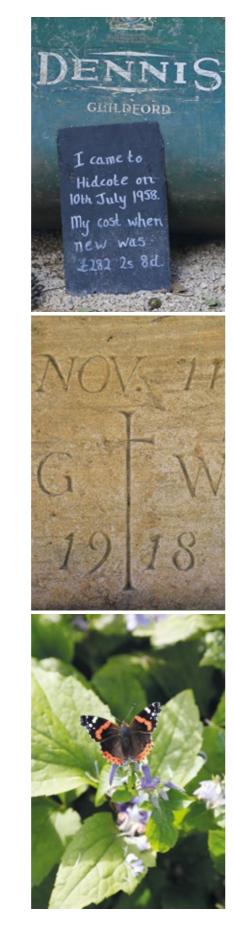

The sites that the Marrie as an

28

Oak Grange

Mickleton sits within an Area of Outstanding Natural Beauty, presenting endless opportunities for exploring the magnificent Cotswold countryside and the charming villages scattered throughout the area. Nearby Meon Hill, the northernmost of the Cotswold heights, is rich in mystery and legend, with some tales telling how it was formed by a clod thrown by the devil, and others maintaining the devil stood on top to kick a boulder at Evesham Abbey. In addition to the miles of open countryside, local attractions include the National Trusts' Hidcote Gardens, and Kiftsgate House.

There are two traditional pubs in the village. The Butchers Arms, less than a quarter of a mile away, is a family-run bar and restaurant with a skittle alley, and the Kings Arms Inn and Dining Room dates back to 1735. There is also a hotel, the Three Ways, home of The Pudding Club.