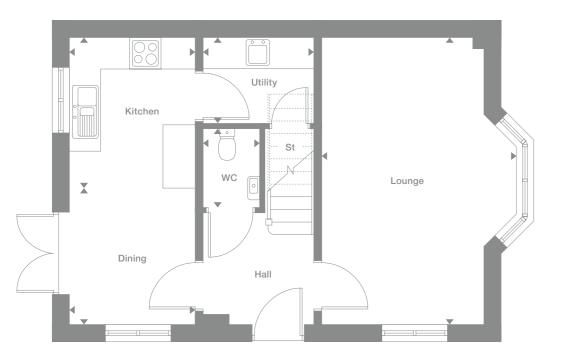

### Emmett

#### Two ground floor rooms and one of the bedrooms feature dual aspect windows, with a bay window adding a focal point to the lounge and french doors bringing special appeal to the dining area. The utility room and en-suite bedroom add convenience

to comfort.

**Overview** 

| Ground Floor | First Floor |
|--------------|-------------|
|              |             |

Lounge

Dining

7'10" x 8'6"

Kitchen

7'10" x 9'5"

6'10" x 5'5"

3'6" x 4'11"

Utility

WC

Master Bedroom 3.673m max x 5.450m 2.711m x 3.497m max 12'1" x 17'11" 8'11" x 11'6"

En-Suite 2.382m x 2.589m 2.403m max x 1.680m 7'11" x 5'6"

#### Bedroom 2 3.137m max x 3.440m 2.382m x 2.861m 10'4" x 11'3"

Bedroom 3 2.088m x 1.640m 2.594m x 1.860m 8'6" x 6'1"

Bathroom 1.075m x 1.500m 2.048m x 1.917m 6'9" x 6'3"

Floor Space 933sq ft

#### **Ground Floor**

### First Floor

Plots

25\*

Photography represents typical Miller Homes' interiors and exteriors. All plans in this brochure are not drawn to scale and are for illustrative purposes only. Consequently, they do not form part of any contract. Room layouts are provisional and may be subject to alteration. Please refer to the 'Important Notice' section at the back of this brochure for more information.

\* Plots are a mirror image of plans shown above

Oak Grange

10