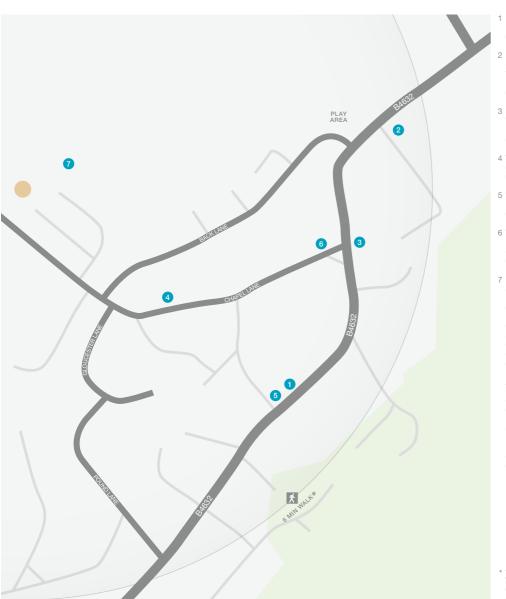

When you leave the car at home and explore the local area by foot or bicycle, you get to know it so much better. And by using local shops and services, you'll help to keep the neighbourhood vibrant and prosperous. Every place has its own personality, and once you move in you'll soon find your favourite walks, and the shops you like best. As a starting point this map shows some of the most useful features and services within a short stroll or bike ride.

1 Mickleton Post Office High Street 01386 438 273

- 2 David Moore, Family Butcher, The Forge High Street 01386 438 288
- 3 Mickleton Village Store, High Street 01386 438 204
- 4 The Butchers Arms Chapel Lane 01386 438 285
- 5 The Kings Arms High Street 01386 438 257
- 6 The Three Ways House Hotel, Chapel Lane 01386 438 429

7 Mickleton Primary and Nursery School, Broadmarston Lane 01386 438 393

Chipping Camden School Academy, Cidermill Lane Chipping Camden 01386 840 216

Ashbee Dental Care Battlebrook Drive Chipping Camden 01386 840 840

Chipping Camden Pharmacy, High Street Chipping Camden 01386 840 251

Times stated are averages based on approximate distances and would be dependent on the route taken. Based on: 0.5km = 5 to 7 mins walk