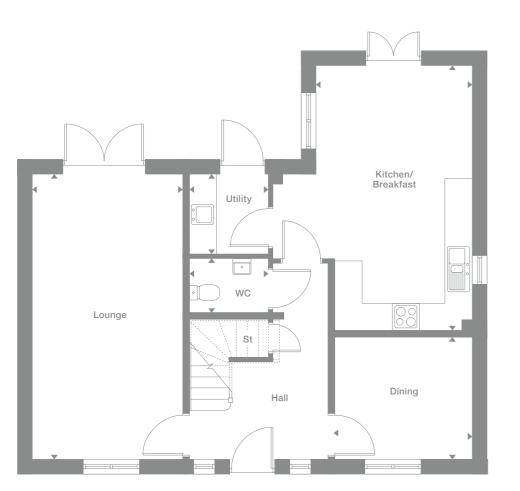

### Castleton

#### Overview From the twin french

doors, enhancing both the dual aspect lounge and the lightfilled dining area, through to the bright landing and characterfilled en-suite master bedroom, this inviting home is filled with delightful details that will bring pleasure to everyday life.

#### **Ground Floor**

### First Floor

Plots

Photography represents typical Miller Hornes' interiors and exteriors. All plans in this brodure are not drawn to scale and are for illustrative purposes only. Consequently, they do not form part of any contract. Room layouts are provisional and may be subject to alteration. Please refer to the 'Important Notice' section at the back of this brochure for more information.