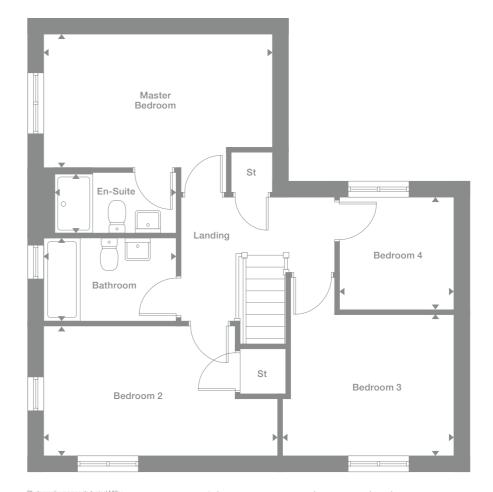

WC

Master Bedroom 3.080m x 5.450m 3.138m x 3.440m 10'4" x 11'3"

En-Suite 2.556m x 2.995m 1.933m x 1.730m 6'4" x 5'8"

Bedroom 2 2.594m x 2.863m 2.556m x 2.452m 8'6" x 9'5"

Bedroom 3 1.590m x 0.949m 2.594m x 1.859m 8'6" x 6'1"

> Bathroom 2.048m x 1.917m 6'9" x 6'3"

Floor Space 4, 5\*, 29\*, 59 921 sq ft