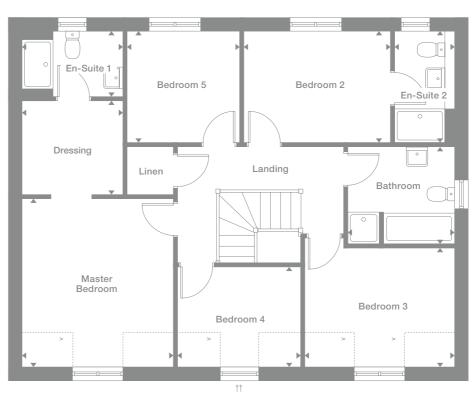

### Beaumont

#### Dressing 2.500m x 2.560m 6.456m max x 6.085m

8'2" x 8'5" Bedroom 2

3.900m max x 2.625m min 12'10" x 8'7"

En-Suite 2 2.750m max x 1.430m max 9'0" x 4'8"

Bedroom 3 2.935m min x 3.109m max 9'8" x 10'2"

> Bedroom 4 3.760m x 2.530m 12'4" x 8'4"

Bedroom 5 3.080m x 2.420m 10'1" x 7'11"

Bathroom 2.750m x 2.000m 9'0" x 6'7"

### Floor Space

2,116 sq ft

Plots

63, 70\*,

71, 72, 75\*, 76\*,

79, 88\*

#### First Floor

0 En-Suite 1 Bedroom 2 Bedroom 3 Dressing En-Suite 2 Landing Linen Bathroom Master Bedroom Bedroom 5 Bedroom 4

Photography represents typical Miller Homes' interiors and exteriors. All plans in this brochure are not drawn to scale and are for illustrative purposes only. Consequently, they do not form part of any contract. Room layouts are provisional and may be subject to alteration. Please refer to the 'Important Notice' section at the back of this brochure for more information.