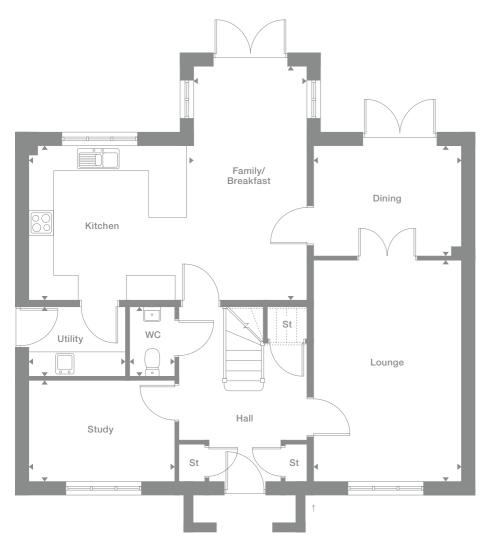

### Beaumont

#### **Overview**

The imposing frontage, with its twin bay windows, merely hints at the prestigious features found throughout this magnificent home. From the dramatic sliding glass wall of the contemporary island kitchen to the opulent bathroom of the master suite, it presents a succession of exciting surprises.

#### **Ground Floor**

#### **Ground Floor First Floor**

Master Bedroom 3.833m max x 5.797m max 3.410m x 4.435m 11'2" x 14'7"

Lounge

Dining

12'7" x 11'7"

Kitchen

Utility

7'8" x 5'6"

11'2" x 11'5"

3'3" x 5'6"

WC

21'2" x 20'0"

2.325m x 1.674m

Study/Family

3.411m x 3.472m max

0.993m x 1.674m

12'7" x 19'0"

3.833m x 3.529m

En-Suite 1 3.410m max x 1.700m max 11'2" x 5'7"