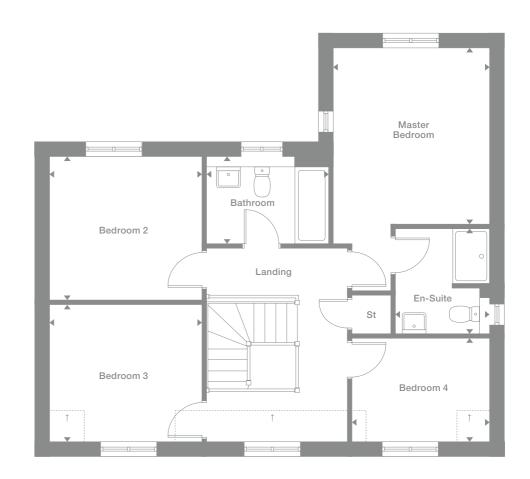

### Castleton

#### Overview From the twin french

doors, enhancing both the dual aspect lounge and the lightfilled dining area, through to the bright landing and characterfilled en-suite master bedroom, this inviting home is filled with delightful details that will bring pleasure to everyday life.

### First Floor

Plots

Photography represents typical Miller Hornes' interiors and exteriors. All plans in this brodure are not drawn to scale and are for illustrative purposes only. Consequently, they do not form part of any contract. Room layouts are provisional and may be subject to alteration. Please refer to the 'Important Notice' section at the back of this brochure for more information.