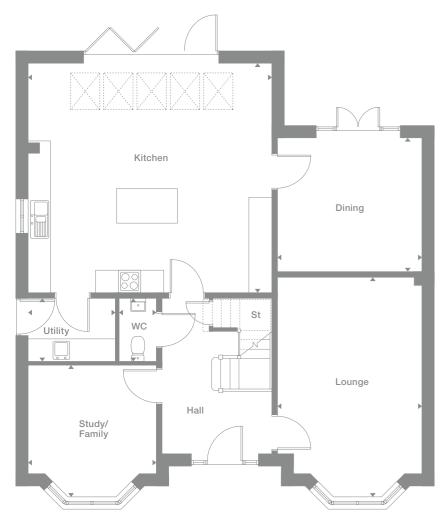

## Calver

### **Overview**

The bay window that brings distinction to the exterior also adds character and visual appeal to the bright, welcoming lounge. French doors keep the kitchen and dining area light and airy, and a separate study provides a peaceful retreat for working from home.

#### **Ground Floor First Floor**

Lounge

12'0" x 16'10"

3.810m x 2.993m

Kitchen

12'6" x 9'10"

10'11" x 12'9"

6'10" x 5'5"

6'10" x 6'9"

6'10" x 3'7"

Utility

Study

WC

Master Bedroom 3.651m x 5.139m max 3.651m max x 4.603m max 12'0" x 15'1"

> En-Suite 1.618m max x 2.073m max 5'4" x 6'10"

Breakfast/Dining Bedroom 2 3.336m x 3.885m 3.793m x 2.758m 12'5" x 9'1"

Bedroom 3 2.087m x 1.660m 3.260m x 2.758m 10'8" x 9'1"

Bedroom 4 2.087m x 2.060m 2.087m x 3.147m 6'10" x 10'4"

Bathroom 2.087m x 1.082m 2.558m max x 2.040m max 8'5" x 6'8"

Floor Space 2\*, 61, 66\*, 67 1,381 sq ft