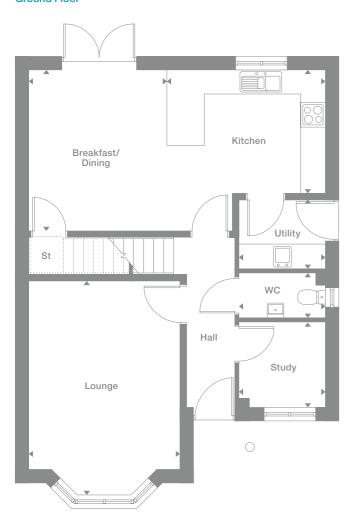

| Ground Floor | First Floor    |
|--------------|----------------|
|              | 1 11 31 1 1001 |

Lounge

Dining

10'1" x 17'11"

8'5" x 9'10"

Kitchen

8'5" x 8'1"

5'3" x 3'1"

#### **Ground Floor**