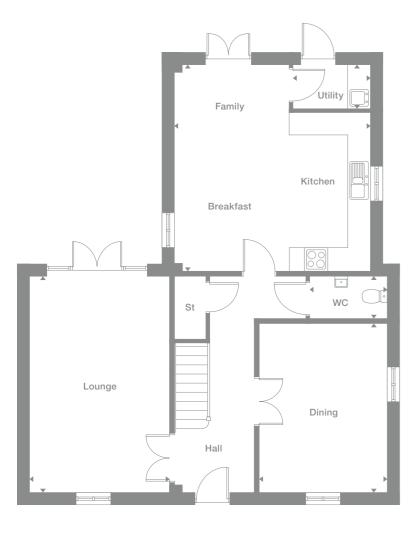

# Darley

#### The dual aspect outlooks in three of the downstairs rooms include a stylish bay window in the dining room and french doors in both the lounge and the superb family kitchen. One of the four bedrooms is dual aspect, complementing

master bedroom.

**Overview** an en-suite

#### **Ground Floor**

### First Floor

Plots

12\*, 14, 26,

60\*, 74\*, 83, 87\*

Photography represents typical Miller Homes' interiors and exteriors. All plans in this brochure are not drawn to scale and are for illustrative purposes only. Consequently, they do not form part of any contract. Room layouts are provisional and may be subject to alteration. Please refer to the 'important Notice' section at the back of this brochure for more information.