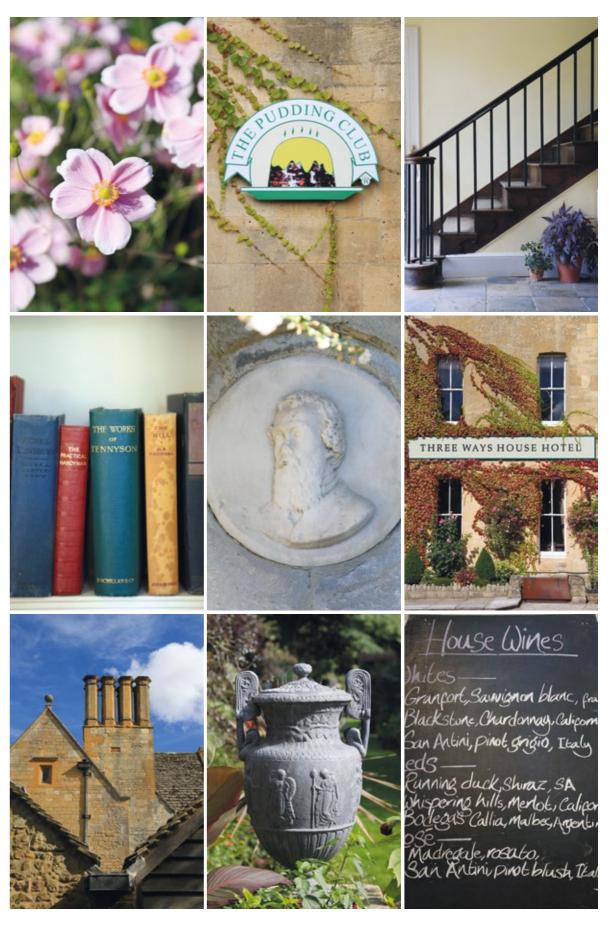

The sites that the Marrie as an

28

Oak Grange

Mickleton sits within an Area of Outstanding Natural Beauty, presenting endless opportunities for exploring the magnificent Cotswold countryside and the charming villages scattered throughout the area. Nearby Meon Hill, the northernmost of the Cotswold heights, is rich in mystery and legend, with some tales telling how it was formed by a clod thrown by the devil, and others maintaining the devil stood on top to kick a boulder at Evesham Abbey. In addition to the miles of open countryside, local attractions include the National Trusts' Hidcote Gardens, and Kiftsgate House.

There are two traditional pubs in the village. The Butchers Arms, less than a quarter of a mile away, is a family-run bar and restaurant with a skittle alley, and the Kings Arms Inn and Dining Room dates back to 1735. There is also a hotel, the Three Ways, home of The Pudding Club.