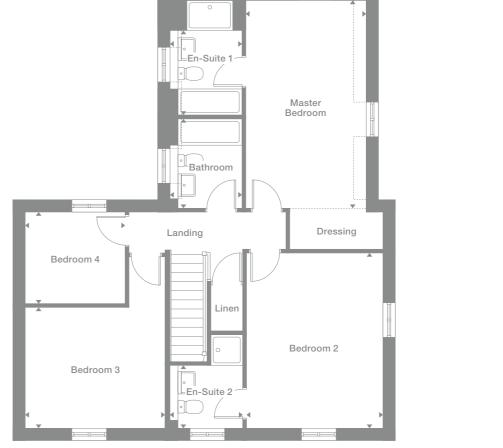

# Thornbridge

#### From the private study, twin french doors and delightful, conservatory-like breakfast area to the gallery landing and five bedrooms, two of them ensuite, this is a home filled with premium features. The dressing area adds a note of luxury to the master suite.

**Overview** 

> En-Suite 1 2.442m max x 1.585m max 8'0" x 5'2"

#### Dressing Family/Breakfast 2.714m x 5.629m 2.442m max x 2.253m

8'0" x 7'5" Bedroom 2 3.966m x 3.717m 3.535m x 2.680m

11'7" x 8'10" En-Suite 2 2.332m x 1.683m

1.435m max x 2.680m max 4'8" x 8'10"

Bedroom 3 3.521m x 2.422m 3.592m x 2.857m 11'9" x 9'4"

Bedroom 4 1.096m x 1.683m 2.970m x 2.403m 9'9" x 7'11"

#### Bedroom 5 2.699m x 2.680m

8'5" x 7'8"

8'10" x 8'10" Bathroom 2.563m max x 2.342m max

### **First Floor**

Plots

78, 85\*,

86, 90

64, 69, 77\*,

Floor Space 1,860 sq ft

Photography represents typical Miller Homes' interiors and exteriors. All plans in this brochure are not drawn to scale and are for illustrative purposes only. Consequently, they do not form part of any contract. Room layouts are provisional and may be subject to alteration. Please refer to the 'Important Notice' section at the back of this brochure for more information.