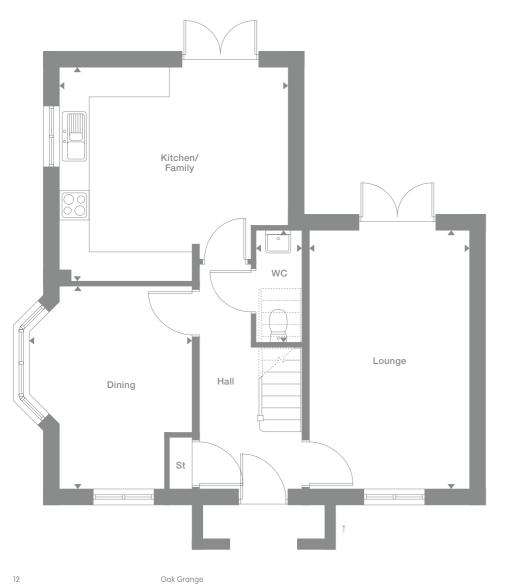

#### Overview From the twin french

doors, enhancing both the dual aspect lounge and the lightfilled dining area, through to the bright landing and characterfilled en-suite master bedroom, this inviting home is filled with delightful details that will bring pleasure to everyday life.

| Ground Floor | First Floor    |
|--------------|----------------|
|              | 1 11 31 1 1001 |

Lounge

Dining

10'1" x 17'11"

8'5" x 9'10"

Kitchen

8'5" x 8'1"

5'3" x 3'1"