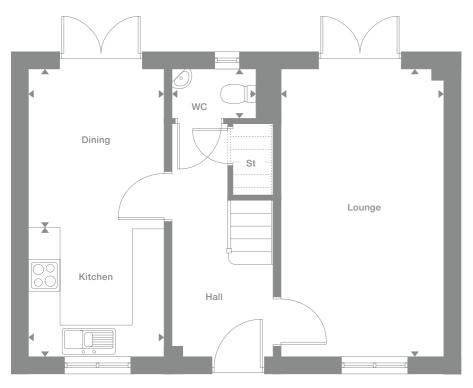

### Castleton

#### Overview From the twin french

doors, enhancing both the dual aspect lounge and the lightfilled dining area, through to the bright landing and characterfilled en-suite master bedroom, this inviting home is filled with delightful details that will bring pleasure to everyday life.

| Ground Floor | First Floor    |
|--------------|----------------|
|              | 1 11 31 1 1001 |

Lounge

Dining

10'1" x 17'11"

8'5" x 9'10"

Kitchen

8'5" x 8'1"

5'3" x 3'1"

WC

Master Bedroom 3.080m x 5.450m 3.138m x 3.440m 10'4" x 11'3"

En-Suite 2.556m x 2.995m 1.933m x 1.730m 6'4" x 5'8"

Bedroom 2 2.594m x 2.863m 2.556m x 2.452m 8'6" x 9'5"

Bedroom 3 1.590m x 0.949m 2.594m x 1.859m 8'6" x 6'1"

> Bathroom 2.048m x 1.917m 6'9" x 6'3"

Floor Space 4, 5\*, 29\*, 59 921 sq ft

#### **Ground Floor**

### First Floor

Plots

Photography represents typical Miller Hornes' interiors and exteriors. All plans in this brodure are not drawn to scale and are for illustrative purposes only. Consequently, they do not form part of any contract. Room layouts are provisional and may be subject to alteration. Please refer to the 'Important Notice' section at the back of this brochure for more information.

\* Plots are a mirror image of plans shown above

Oak Grange

09