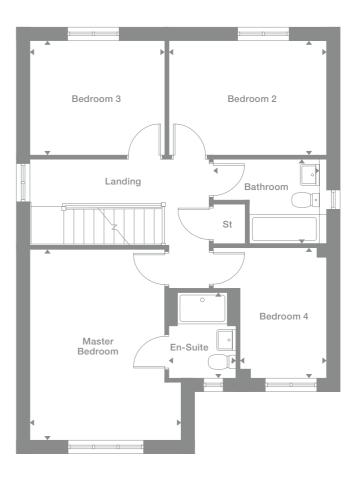

WC

Master Bedroom 3.080m x 5.450m 3.138m x 3.440m 10'4" x 11'3"

En-Suite 2.556m x 2.995m 1.933m x 1.730m 6'4" x 5'8"

Bedroom 2 2.594m x 2.863m 2.556m x 2.452m 8'6" x 9'5"

Bedroom 3 1.590m x 0.949m 2.594m x 1.859m 8'6" x 6'1"

> Bathroom 2.048m x 1.917m 6'9" x 6'3"

Floor Space 4, 5\*, 29\*, 59 921 sq ft

### First Floor

Plots

Photography represents typical Miller Hornes' interiors and exteriors. All plans in this brodure are not drawn to scale and are for illustrative purposes only. Consequently, they do not form part of any contract. Room layouts are provisional and may be subject to alteration. Please refer to the 'Important Notice' section at the back of this brochure for more information.