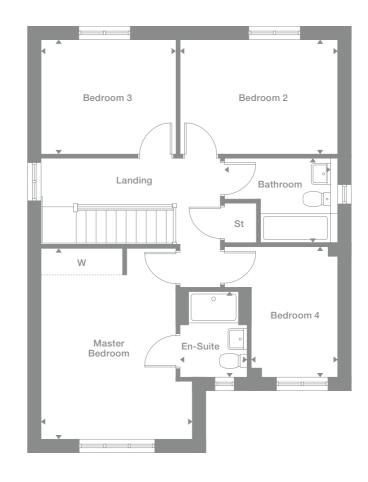

Plots may be a mirror image of plans shown above. Please speak to Sales Advisor for details

Mitford

Overview

Features like the elegant bay window and the light-filled gallery landing illustrate the unmistakable quality of this superb home, and a separate utility room helps to keep the kitchen free for creative cooking and conversation.

Study 2.087m x 2.060m 6'10" x 6'9"

First Floor Master Bedroom 3.651m max x 4.603m max 12'0" x 15'1"

En-Suite

1.618m max x 2.073m max 5'4" x 6'10"

Bedroom 2 3.793m x 2.758m 12'5" x 9'1"

Bedroom 3 3.260m x 2.758m 10'8" x 9'1"

Bedroom 4 2.087m x 3.147m 6'10" x 10'4"

Bathroom 2.558m max x 2.040m max

8'5" x 6'8"

**Plots** 

32, 35, 36, 38, 43, 46, 51, 54

Floor Space 1,388 sq ft