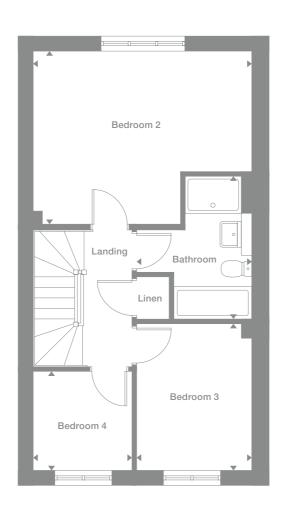

#### **Ground Floor**

Lounge 4.740m max x 4.549m max 15'7" x 14'11"

Dining 2.587m x 2.313m 8'6" x 7'7"

Kitchen 2.587m x 2.898m 8'6" x 9'6"

WC 0.917m x 2.147m 3'0" x 7'1"

First Floor Bedroom 2

4.740m max x 3.774m max 15'7" x 12'5"

8'3" x 10'5" Bedroom 4 2.141m x 2.147m

2.506m x 3.178m

Bedroom 3

7'0" x 7'1" Bathroom

2.506m max x 3.109m max 8'3" x 10'2"

**Second Floor** 

Master Bedroom 3.554m max x 3.941m to 1191 H.L.

En-Suite

to 1191 H.L. 7'0" x 7'7"

**Plots** 25, 26, 28, 29

11'8" x 12'11"

2.127m max x 2.324m

Dressing 2.320m x 2.118m to 1191 H.L. 7'7" x 6'11"

Floor Space 1,278 sq ft

# **Ground Floor** Lounge Dining Hall Kitchen WC

#### First Floor

#### Second Floor

Photography represents typical Miller Homes' interiors and exteriors. All plans in this brochure are not drawn to scale and are for illustrative purposes only. Consequently, they do not form part of any contract. Room layouts are provisional and may be subject to alteration. Please refer to the 'Important Notice' section at the back of this brochure for more information.

Plots may be a mirror image of plans shown above. Please speak to Sales Advisor for details

Mitford

Overview

Features like the elegant bay window and the light-filled gallery landing illustrate the unmistakable quality of this superb home, and a separate utility room helps to keep the kitchen free for creative cooking and conversation.