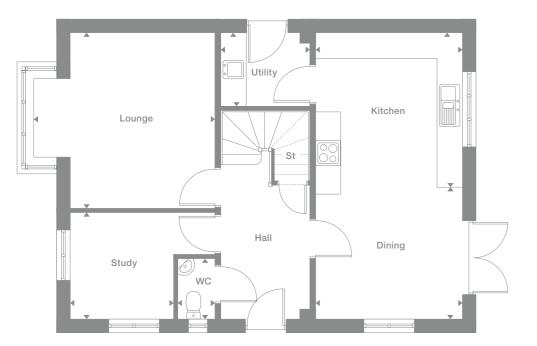

#### Overview

Arranged around a striking L-shaped hall and superb gallery landing, the and dining space complements the superbly-equipped kitchen, and two of the five bedrooms are en-suite.

exceptionally spacious Jura includes a wealth of premium features. A breathtaking family

Dining

Hall

St

Lounge 3.580m x 5.499m max 11'9" x 18'0"

3.982m x 2.850m 13'1" x 9'4"

# Family

3.141m x 2.850m 10'4" x 9'4"

## WC

0.850m x 1.955m 2'9" x 6'5"

2.252m x 1.955m 7'5" x 6'5"

Master Bedroom 4.895m max x 4.277m max 16'1" x 14'0"

#### **Ground Floor**

#### Dining 3.149m x 2.850m

10'4" x 9'4" Kitchen

Family

Lounge

Utility

11'11" x 8'8"