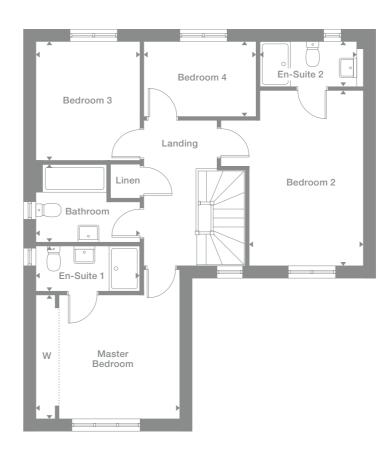

**Ground Floor** 

Living 4.514m x 3.118m

14'10" x 10'3"

Dining 3.503m x 2.004m 11'6" x 6'7"

**Kitchen** 2.298m x 3.210m 7'6" x 10'6"

WC 0.943m x 2.060m 3'1" x 6'9" First Floor

Master Bedroom 4.514m x 3.212m max 14'10" x 10'6"

Bedroom 2 2.365m x 3.322m 7'9" x 10'11"

Bedroom 3 2.057m x 2.224m 6'9" x 7'4"

Bathroom 2.365m x 1.705m 7'9" x 5'7" Plots

6, 7, 8, 9, 19, 20, 21, 22, 23

Floor Space 8, 9, 819 sq ft

## **Ground Floor**

#### First Floor

Photography represents typical Miller Homes' interiors and exteriors. All plans in this brochure are not drawn to scale and are for illustrative purposes only. Consequently, they do not form part of any contract. Room layouts are provisional and may be subject to alteration. Please refer to the 'Important Notice' section at the back of this brochure for more information.

Plots may be a mirror image of plans shown above. Please speak to Sales Advisor for details

010