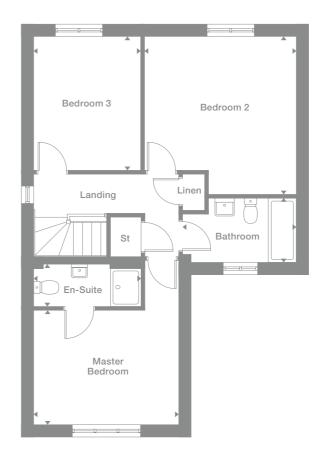

#### **Ground Floor**

Lounge 3.850m max x 5.257m max 12'8" x 17'3"

# Dining

1.950m x 3.692m 6'5" x 12'1"

#### Kitchen 1.852m x 3.692m 671" x 1271"

WC 2.006m x 1.020m 6'7" x 3'4"

#### First Floor

Master Bedroom 3.850m max x 3.047m 12'8" x 10'0"

# En-Suite

2.844m max x 1.117m max 9'4" x 3'8"

# Bedroom 2

4.019m x 4.192m max 13'2" x 13'9"

## Bedroom 3

2.838m x 3.547m 9'4" x 11'8"

## Bathroom

3.010m max x 1.700m max 9'11" x 5'7"

## **Ground Floor**

#### First Floor

Photography represents typical Miller Homes' interiors and exteriors. All plans in this brochure are not drawn to scale and are for illustrative purposes only. Consequently, they do not form part of any contract. Room layouts are provisional and may be subject to alteration. Please refer to the 'Important Notice' section at the back of this brochure for more information.

Plots may be a mirror image of plans shown above. Please speak to Sales Advisor for details

Esk

Overview

Designed and equipped to make light of the most adventurous cookery, the kitchen and dining room of the Esk is a perfect setting for relaxed entertaining, and complements an impressive living room with a stylish traditional bay window.