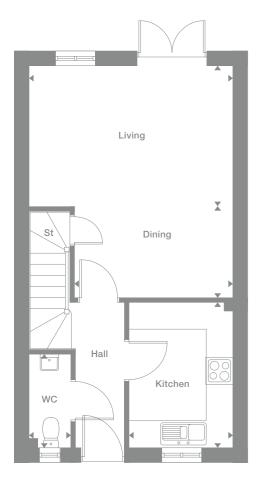

**Ground Floor** 

Living 4.514m x 3.118m

14'10" x 10'3"

Dining 3.503m x 2.004m 11'6" x 6'7"

**Kitchen** 2.298m x 3.210m 7'6" x 10'6"

WC 0.943m x 2.060m 3'1" x 6'9" First Floor

Master Bedroom 4.514m x 3.212m max 14'10" x 10'6"

Bedroom 2 2.365m x 3.322m 7'9" x 10'11"

Bedroom 3 2.057m x 2.224m 6'9" x 7'4"

Bathroom 2.365m x 1.705m 7'9" x 5'7" Plots

6, 7, 8, 9, 19, 20, 21, 22, 23

Floor Space 8, 9, 819 sq ft