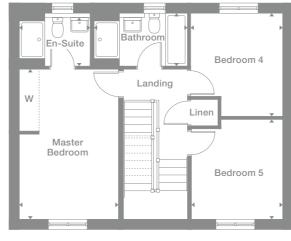

#### First Floor

Master Bedroom 3.850m max x 3.047m 12'8" x 10'0"

# En-Suite

2.844m max x 1.117m max 9'4" x 3'8"

# Bedroom 2

4.019m x 4.192m max 13'2" x 13'9"

## Bedroom 3

2.838m x 3.547m 9'4" x 11'8"

## Bathroom

3.010m max x 1.700m max 9'11" x 5'7"