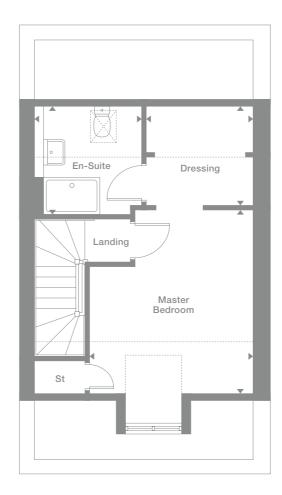

#### **Ground Floor**

Lounge 4.740m max x 4.549m max 15'7" x 14'11"

Dining 2.587m x 2.313m 8'6" x 7'7"

Kitchen 2.587m x 2.898m 8'6" x 9'6"

WC 0.917m x 2.147m 3'0" x 7'1"

First Floor Bedroom 2

4.740m max x 3.774m max 15'7" x 12'5"

8'3" x 10'5" Bedroom 4 2.141m x 2.147m

2.506m x 3.178m

Bedroom 3

7'0" x 7'1" Bathroom

2.506m max x 3.109m max 8'3" x 10'2"

**Second Floor** 

Master Bedroom 3.554m max x 3.941m to 1191 H.L.

En-Suite

to 1191 H.L. 7'0" x 7'7"

**Plots** 25, 26, 28, 29

11'8" x 12'11"

2.127m max x 2.324m

Dressing 2.320m x 2.118m to 1191 H.L. 7'7" x 6'11"

Floor Space 1,278 sq ft

# **Ground Floor** Lounge Dining Hall Kitchen WC

#### First Floor

#### Second Floor

Photography represents typical Miller Homes' interiors and exteriors. All plans in this brochure are not drawn to scale and are for illustrative purposes only. Consequently, they do not form part of any contract. Room layouts are provisional and may be subject to alteration. Please refer to the 'Important Notice' section at the back of this brochure for more information.

Plots may be a mirror image of plans shown above. Please speak to Sales Advisor for details

Mitford

Overview

Features like the elegant bay window and the light-filled gallery landing illustrate the unmistakable quality of this superb home, and a separate utility room helps to keep the kitchen free for creative cooking and conversation.