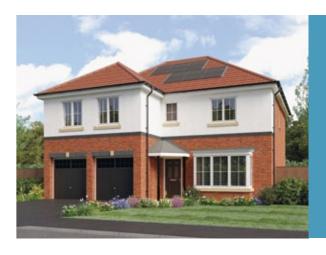

Welcome to Parklands View...

Wilde

Overview

The light-filled living and dining area, with french doors helping to maximise the benefits of the garden, presents a stylish setting for relaxed entertaining. The master bedroom includes a useful cupboard, and the third bedroom could become a practical home office.