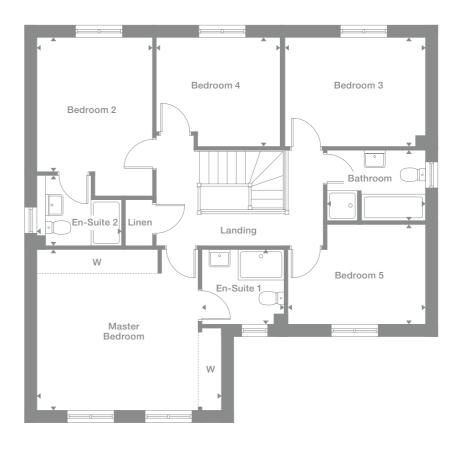

#### Overview

Arranged around a striking L-shaped hall and superb gallery landing, the and dining space complements the superbly-equipped kitchen, and two of the five bedrooms are en-suite.

exceptionally spacious Jura includes a wealth of premium features. A breathtaking family

Dining

Hall

St

Lounge 3.580m x 5.499m max 11'9" x 18'0"

3.982m x 2.850m 13'1" x 9'4"

# Family

3.141m x 2.850m 10'4" x 9'4"

## WC

0.850m x 1.955m 2'9" x 6'5"

2.252m x 1.955m 7'5" x 6'5"

Master Bedroom 4.895m max x 4.277m max 16'1" x 14'0"

# En-Suite 1

2.177m x 1.978m 7'2" x 6'6"

#### Bedroom 2 3.064m x 3.576m 10'1" x 11'9"

En-Suite 2

2.015m max x 1.860m max 67" x 61"

#### Bedroom 3

3.713m x 2.911m 12'2" x 9'7"

## Bedroom 4

3.284m x 2.911m max 10'9" x 9'7"

## Bedroom 5

3.639m max x 2.633m max

2.603m max x 1.870m

#### **Ground Floor**

#### Dining 3.149m x 2.850m

10'4" x 9'4" Kitchen

Family

Lounge

Utility

11'11" x 8'8"

## Bathroom

8'6" x 6'2"

## First Floor

**Plots** 

4, 30, 47,

57, 59

Floor Space 1,679 sq ft

#### First Floor

Photography represents typical Miller Homes' interiors and exteriors. All plans in this brochure are not drawn to scale and are for illustrative purposes only. Consequently, they do not form part of any contract. Room layouts are provisional and may be subject to alteration. Please refer to the 'Important Notice' section at the back of this brochure for more information.

† Garage personnel door option

Plots may be a mirror image of plans shown above. Please speak to Sales Advisor for details

Utility

Kitchen

WC

Garage

**Ground Floor** 