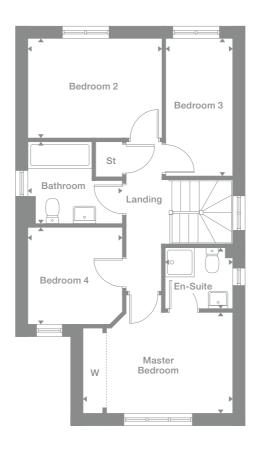

Welcome to Parklands View...

Wilde

Overview

The light-filled living and dining area, with french doors helping to maximise the benefits of the garden, presents a stylish setting for relaxed entertaining. The master bedroom includes a useful cupboard, and the third bedroom could become a practical home office.

**Ground Floor** 

Living 4.514m x 3.118m

14'10" x 10'3"

Dining 3.503m x 2.004m 11'6" x 6'7"

**Kitchen** 2.298m x 3.210m 7'6" x 10'6"

WC 0.943m x 2.060m 3'1" x 6'9" First Floor

Master Bedroom 4.514m x 3.212m max 14'10" x 10'6"

Bedroom 2 2.365m x 3.322m 7'9" x 10'11"

Bedroom 3 2.057m x 2.224m 6'9" x 7'4"

Bathroom 2.365m x 1.705m 7'9" x 5'7" Plots

6, 7, 8, 9, 19, 20, 21, 22, 23

Floor Space 8, 9, 819 sq ft

Plots may be a mirror image of plans shown above. Please speak to Sales Advisor for details

010