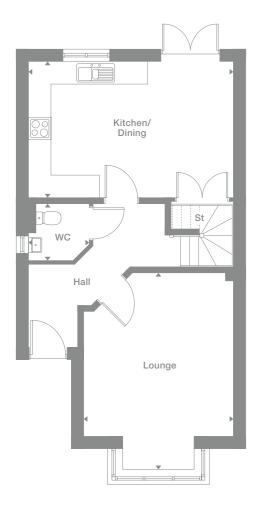

Welcome to Parklands View...

Wilde

Overview

The light-filled living and dining area, with french doors helping to maximise the benefits of the garden, presents a stylish setting for relaxed entertaining. The master bedroom includes a useful cupboard, and the third bedroom could become a practical home office.

**Ground Floor** 

Living 4.514m x 3.118m

14'10" x 10'3"

Dining 3.503m x 2.004m 11'6" x 6'7"

**Kitchen** 2.298m x 3.210m 7'6" x 10'6"

WC 0.943m x 2.060m 3'1" x 6'9" First Floor

Master Bedroom 4.514m x 3.212m max 14'10" x 10'6"

Bedroom 2 2.365m x 3.322m 7'9" x 10'11"

Bedroom 3 2.057m x 2.224m 6'9" x 7'4"

Bathroom 2.365m x 1.705m 7'9" x 5'7" Plots

6, 7, 8, 9, 19, 20, 21, 22, 23

Floor Space 8, 9, 819 sq ft

Plots may be a mirror image of plans shown above. Please speak to Sales Advisor for details

010