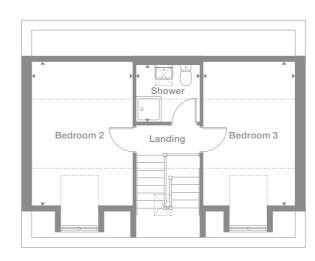

Bedroom 2 2.365m x 3.322m 7'9" x 10'11"

Bedroom 3 2.057m x 2.224m 6'9" x 7'4"

Bathroom 2.365m x 1.705m 7'9" x 5'7" Plots

6, 7, 8, 9, 19, 20, 21, 22, 23

Floor Space 8, 9, 819 sq ft

#### First Floor

Photography represents typical Miller Homes' interiors and exteriors. All plans in this brochure are not drawn to scale and are for illustrative purposes only. Consequently, they do not form part of any contract. Room layouts are provisional and may be subject to alteration. Please refer to the 'Important Notice' section at the back of this brochure for more information.

Plots may be a mirror image of plans shown above. Please speak to Sales Advisor for details

010