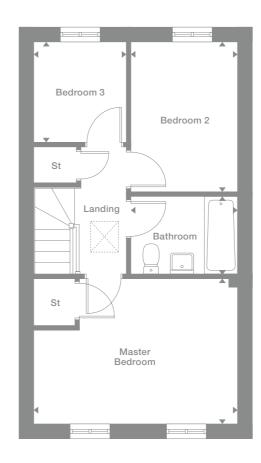

**Ground Floor** 

Living 4.514m x 3.118m

14'10" x 10'3"

Dining 3.503m x 2.004m 11'6" x 6'7"

**Kitchen** 2.298m x 3.210m 7'6" x 10'6"

WC 0.943m x 2.060m 3'1" x 6'9" First Floor

Master Bedroom 4.514m x 3.212m max 14'10" x 10'6"

Bedroom 2 2.365m x 3.322m 7'9" x 10'11"

Bedroom 3 2.057m x 2.224m 6'9" x 7'4"

Bathroom 2.365m x 1.705m 7'9" x 5'7" Plots

6, 7, 8, 9, 19, 20, 21, 22, 23

Floor Space 8, 9, 819 sq ft

#### First Floor

Photography represents typical Miller Homes' interiors and exteriors. All plans in this brochure are not drawn to scale and are for illustrative purposes only. Consequently, they do not form part of any contract. Room layouts are provisional and may be subject to alteration. Please refer to the 'Important Notice' section at the back of this brochure for more information.

Plots may be a mirror image of plans shown above. Please speak to Sales Advisor for details

010