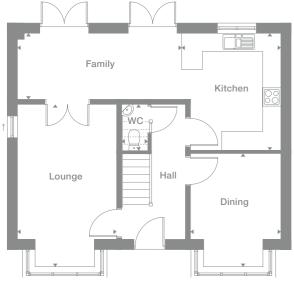

#### **Ground Floor**

Lounge 3.850m max x 5.257m max 12'8" x 17'3"

# Dining

1.950m x 3.692m 6'5" x 12'1"

#### Kitchen 1.852m x 3.692m 671" x 1271"

WC 2.006m x 1.020m 6'7" x 3'4"