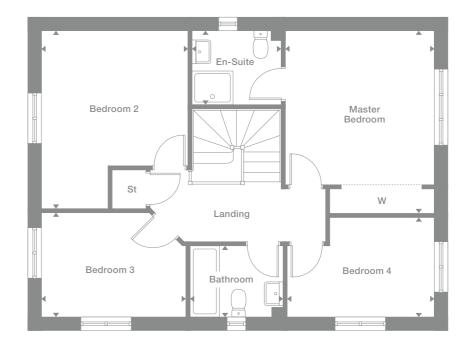

**Ground Floor** 

Living 4.514m x 3.118m

14'10" x 10'3"

Dining 3.503m x 2.004m 11'6" x 6'7"

**Kitchen** 2.298m x 3.210m 7'6" x 10'6"

WC 0.943m x 2.060m 3'1" x 6'9" First Floor

Master Bedroom 4.514m x 3.212m max 14'10" x 10'6"

Bedroom 2 2.365m x 3.322m 7'9" x 10'11"

Bedroom 3 2.057m x 2.224m 6'9" x 7'4"

Bathroom 2.365m x 1.705m 7'9" x 5'7" Plots

6, 7, 8, 9, 19, 20, 21, 22, 23

Floor Space 8, 9, 819 sq ft