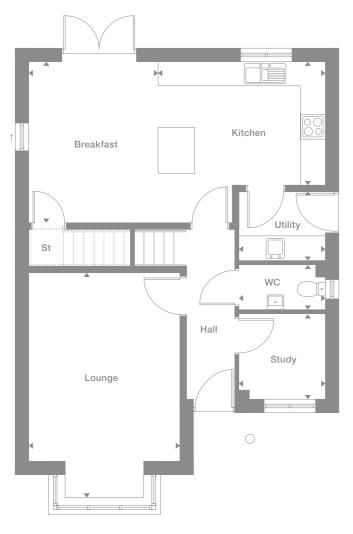

Plots may be a mirror image of plans shown above. Please speak to Sales Advisor for details

Mitford

Overview

Features like the elegant bay window and the light-filled gallery landing illustrate the unmistakable quality of this superb home, and a separate utility room helps to keep the kitchen free for creative cooking and conversation.

**Ground Floor** 

Lounge 3.651m x 5.446m max

12'0" x 17'10"

Kitchen 3.922m x 2.993m 12'10" x 9'10"

Breakfast

3.224m x 3.885m 10'7" x 12'9"

WC 2.087m x 1.082m 6'10" x 3'7"

Utility 2.087m x 1.660m 6'10" x 5'5"

Study 2.087m x 2.060m 6'10" x 6'9"

First Floor Master Bedroom 3.651m max x 4.603m max 12'0" x 15'1"

En-Suite

1.618m max x 2.073m max 5'4" x 6'10"

Bedroom 2 3.793m x 2.758m 12'5" x 9'1"

Bedroom 3 3.260m x 2.758m 10'8" x 9'1"

Bedroom 4 2.087m x 3.147m 6'10" x 10'4"

Bathroom 2.558m max x 2.040m max

8'5" x 6'8"

**Plots** 

32, 35, 36, 38, 43, 46, 51, 54

Floor Space 1,388 sq ft