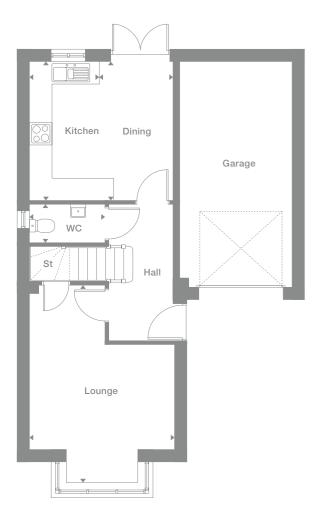

**Ground Floor** 

Living 4.514m x 3.118m

14'10" x 10'3"

Dining 3.503m x 2.004m 11'6" x 6'7"

**Kitchen** 2.298m x 3.210m 7'6" x 10'6"

WC 0.943m x 2.060m 3'1" x 6'9" First Floor

Master Bedroom 4.514m x 3.212m max 14'10" x 10'6"

## **Ground Floor**

#### First Floor

Photography represents typical Miller Homes' interiors and exteriors. All plans in this brochure are not drawn to scale and are for illustrative purposes only. Consequently, they do not form part of any contract. Room layouts are provisional and may be subject to alteration. Please refer to the 'Important Notice' section at the back of this brochure for more information.

Plots may be a mirror image of plans shown above. Please speak to Sales Advisor for details

010