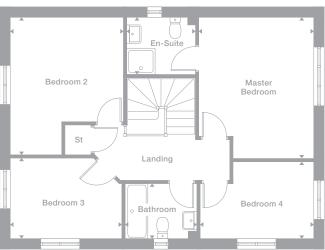

**Ground Floor** 

# First Floor

# First Floor

Master Bedroom 3.138m x 3.440m 10'4" x 11'3"

**En-Suite** 1.933m x 1.693m 6'4" x 5'7"

Bedroom 2 2.594m x 2.863m 8'6" x 9'5" Bedroom 3 2.594m x 1.859m 8'6" x 6'1"

Bathroom 2.048m x 1.917m 6'9" x 6'3"