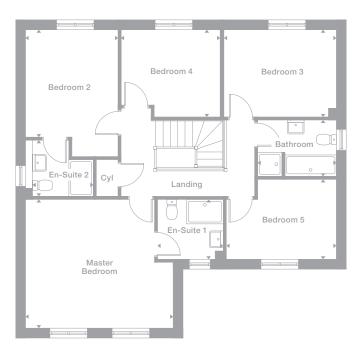

# First Floor

# First Floor

Master Bedroom 3.138m x 3.440m 10'4" x 11'3"

**En-Suite** 1.933m x 1.693m 6'4" x 5'7"

Bedroom 2 2.594m x 2.863m 8'6" x 9'5" Bedroom 3 2.594m x 1.859m 8'6" x 6'1"

Bathroom 2.048m x 1.917m 6'9" x 6'3"