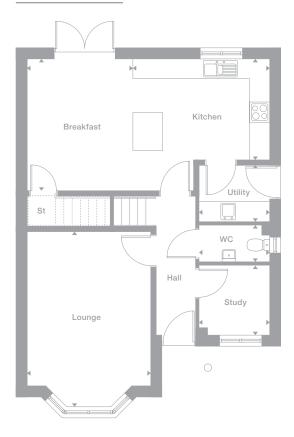

# Crompton

# **Plots** 41\*, 48, 49

### Overview

The elegant bay window gives the living room a classic, timeless appeal, while the cleverly shared en-suite shower room is an imaginative addition to the luxury of this superb family home.

# **Ground Floor** First Floor

# Bathroom Bedroom 4 Bedroom 3 Landing Cyl En-Suite 1 En-Suite 2 St Master Bedroom 2 Bedroom

# **Room Dimensions**

# **Ground Floor**

Lounge 3.264m x 6.222m max 10'9" x 20'5"

Kitchen 3.464m x 2.880m 11'4" x 9'5"

Breakfast/Family 4.700m x 3.050m 15'5" x 10'0"

0.946m x 1.650m 3'1" x 5'5"

# First Floor

Master Bedroom 3.264m x 4.436m 10'9" x 14'7"

En-Suite 1

2.275m max x 1.400m max 7'6" x 4'7"

Bedroom 2 4.115m max x 3.193m 13'6" x 10'6"

En-Suite 2 2.458m max x 1.825m max 8'1" x 6'0"

Bedroom 3 3.340m x 2.807m 10'11" x 9'3"

Bedroom 4 2.658m x 2.961m 8'9" x 9'9"

Bathroom 1.980m x 1.700m 6'6" x 5'7"