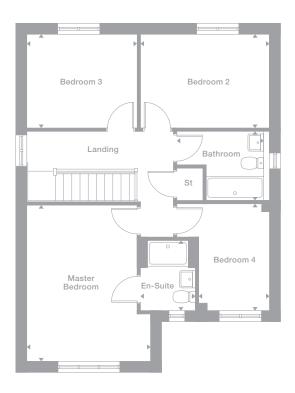

# Crompton

# **Plots** 41\*, 48, 49

### Overview

The elegant bay window gives the living room a classic, timeless appeal, while the cleverly shared en-suite shower room is an imaginative addition to the luxury of this superb family home.

# **Ground Floor** First Floor

# Bathroom Bedroom 4 Bedroom 3 Landing Cyl En-Suite 1 En-Suite 2 St Master Bedroom 2 Bedroom

# **Room Dimensions**

# **Ground Floor**

Lounge 3.264m x 6.222m max 10'9" x 20'5"

Kitchen 3.464m x 2.880m 11'4" x 9'5"

Breakfast/Family 4.700m x 3.050m 15'5" x 10'0"

0.946m x 1.650m 3'1" x 5'5"

# First Floor

Master Bedroom 3.264m x 4.436m 10'9" x 14'7"

En-Suite 1

2.275m max x 1.400m max 7'6" x 4'7"

Bedroom 2 4.115m max x 3.193m 13'6" x 10'6"

En-Suite 2 2.458m max x 1.825m max 8'1" x 6'0"

Bedroom 3 3.340m x 2.807m 10'11" x 9'3"

Bedroom 4 2.658m x 2.961m 8'9" x 9'9"

Bathroom 1.980m x 1.700m 6'6" x 5'7"