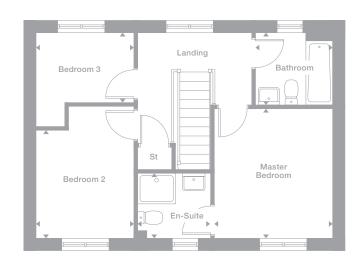

# First Floor

# First Floor

Master Bedroom 3.138m x 3.440m 10'4" x 11'3"

**En-Suite** 1.933m x 1.693m 6'4" x 5'7"

Bedroom 2 2.594m x 2.863m 8'6" x 9'5" Bedroom 3 2.594m x 1.859m 8'6" x 6'1"

Bathroom 2.048m x 1.917m 6'9" x 6'3"

Plots are a mirror image of plans shown above