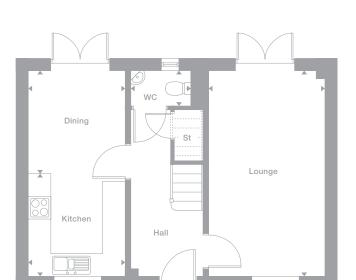

**Ground Floor** 

# **Ground Floor**

**Lounge** 3.080m x 5.450m 10'1" x 17'11"

**Dining** 2.556m x 2.728m 8'5" x 8'11"

Kitchen

2.556m x 2.722m 8'5" x 8'11"

WC

1.590m x 0.949m 5'3" x 3'1"

Photography/CGI represents typical Miller Homes' Interiors and exteriors. Please note elevational treatments may vary. All plans in this brochure are not drawn to scale and are for illustrative purposes only. Consequently, they do not form part of any contract. Room all programs are not any contract. Room the important Notice's section at the back of this brochure for more information