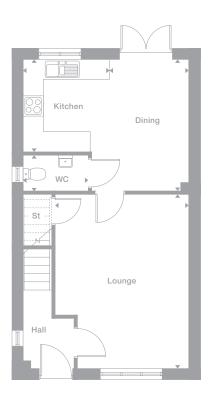

# Overview

French doors in both the dining room and the long dual-aspect living room bring a light, airy ambience to the Darwin, and integrate the garden and the interior in ways that maximise the pleasure brought by both.

**Ground Floor** 

# **Key Features**

French Doors Master Bed En-Suite Downstairs WC Garage

# **Total Floor Space**

921 sq ft

# **Ground Floor**

**Lounge** 3.080m x 5.450m 10'1" x 17'11"

**Dining** 2.556m x 2.728m 8'5" x 8'11"

Kitchen

2.556m x 2.722m 8'5" x 8'11"

WC

1.590m x 0.949m 5'3" x 3'1"

Photography/CGI represents typical Miller Homes' Interiors and exteriors. Please note elevational treatments may vary. All plans in this brochure are not drawn to scale and are for illustrative purposes only. Consequently, they do not form part of any contract. Room all programs are not any contract. Room the important Notice's section at the back of this brochure for more information