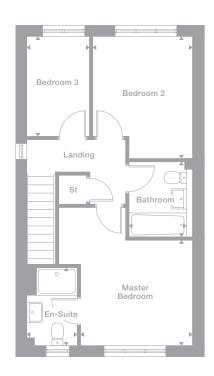

# First Floor

# First Floor

Master Bedroom 3.138m x 3.440m 10'4" x 11'3"

**En-Suite** 1.933m x 1.693m 6'4" x 5'7"

Bedroom 2 2.594m x 2.863m 8'6" x 9'5" Bedroom 3 2.594m x 1.859m 8'6" x 6'1"

Bathroom 2.048m x 1.917m 6'9" x 6'3"