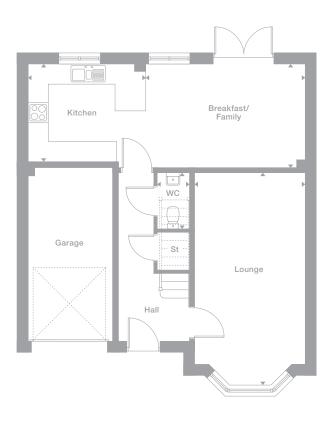

# **Ground Floor**

**Lounge** 3.080m x 5.450m 10'1" x 17'11"

**Dining** 2.556m x 2.728m 8'5" x 8'11"

Kitchen

2.556m x 2.722m 8'5" x 8'11"

WC

1.590m x 0.949m 5'3" x 3'1"

Photography/CGI represents typical Miller Homes' Interiors and exteriors. Please note elevational treatments may vary. All plans in this brochure are not drawn to scale and are for illustrative purposes only. Consequently, they do not form part of any contract. Room all programs are not any contract. Room the important Notice's section at the back of this brochure for more information