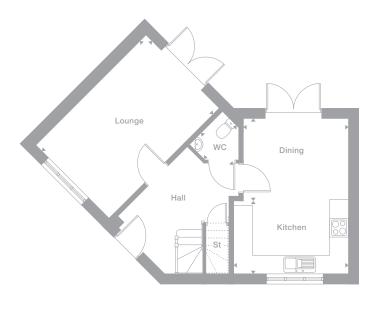

# 3 Bed

French Doors

Downstairs WC

954 sq ft

Master Bed En-Suite

**Total Floor Space** 

# **Pushkin**

Plots 4, 5\*, 11, 12\*, 15, 16\*, 17, 18\*, 21, 22\*, 37, 38\*, 42, 43\*, 45, 46\*, 55, 56\*, 57, 58\*

### **Key Features** Overview

The ornamental entrance canopy gives the Pushkin an instant appeal and demonstrates the quality of detail found throughout, from the stylish kitchen to the en-suite master

bedroom.

# **Ground Floor**

# **Ground Floor**

Lounge 3.920m max x 5.129m 12'10" x 16'10"

Kitchen 2.474m x 2.732m 8'1" x 9'0"

Dining 2.394m x 3.882m 7'10" x 12'9"

WC 1.925m x 1.057m 6'4" x 3'6"