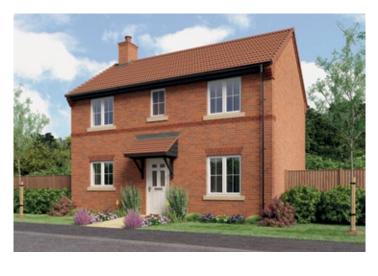

# Overview

French doors in both the dining room and the long dual-aspect living room bring a light, airy ambience to the Darwin, and integrate the garden and the interior in ways that maximise the pleasure brought by both.

# **Key Features**

French Doors Master Bed En-Suite Downstairs WC Garage

# **Total Floor Space**

921 sq ft