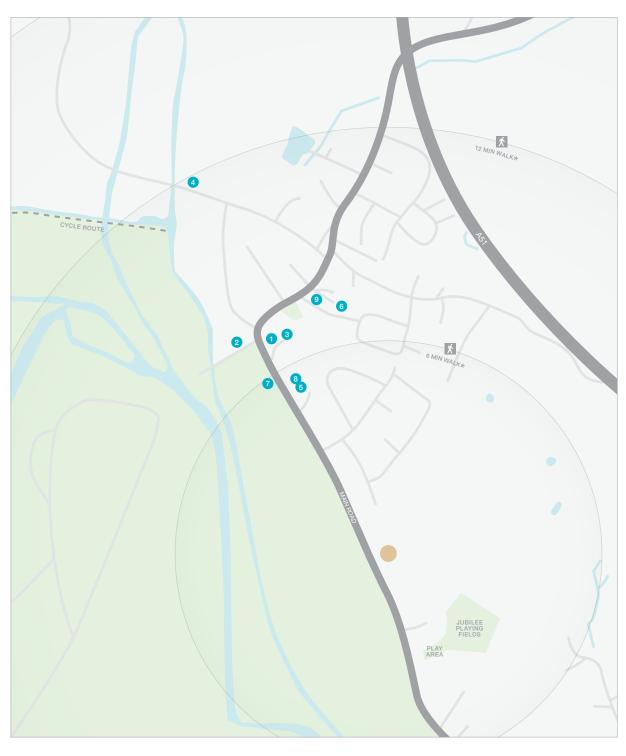

# Living in Great Haywood

When you leave the car at home and explore the local area by foot or bicycle, you get to know it so much better. And by using local shops and services, you'll help to keep the neighbourhood vibrant and prosperous. Every place has its own personality, and once you move in you'll soon find your favourite walks, and the shops you like best. As a starting point this map shows some of the most useful features and services within a short stroll or bike ride of Millers Croft.

- 1 Haywood Pharmacy 3 Trent Close 01889 881 180
- 2 Great Haywood Post Office, Trent Lane 08457 223 344
- 3 Premier Convenience Store 1-2 Trent Close 01889 808 204
- 4 Canalside Farm Shop and Café, Mill Lane 01889 881 747
- 5 Great Haywood Sports and Social Club, Main Road 01889 882 712
- 6 St John's RC Primary School, School Lane 01889 808 190
- 7 Anson C of E Primary School, Main Road 01889 881 200
- 8 Hazeldene House Surgery Main Road 01889 881 206
- 9 Great Haywood Dental Practice, Rosegarth Brewery Lane 01889 882 873

\* Times stated are averages based on approximate distances and would be dependent on the route taken.

Based on: 0.5km = 5 to 7 mins walk 1.0km = 10 to 14 mins walk