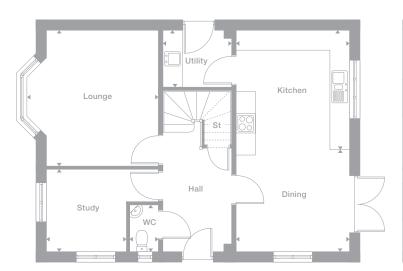

# Overview

French doors in both the dining room and the long dual-aspect living room bring a light, airy ambience to the Darwin, and integrate the garden and the interior in ways that maximise the pleasure brought by both.

**Ground Floor** 

# **Key Features**

French Doors Master Bed En-Suite Downstairs WC Garage

# **Total Floor Space**

921 sq ft

# First Floor

# **Ground Floor**

**Lounge** 3.080m x 5.450m 10'1" x 17'11"

**Dining** 2.556m x 2.728m 8'5" x 8'11"

Kitchen

2.556m x 2.722m 8'5" x 8'11"

WC

1.590m x 0.949m 5'3" x 3'1"

Photography/CGI represents typical Miller Homes' Interiors and exteriors. Please note elevational treatments may vary. All plans in this brochure are not drawn to scale and are for illustrative purposes only. Consequently, they do not form part of any contract. Room all programs are not any contract. Room the important Notice's section at the back of this brochure for more information

# First Floor

Master Bedroom 3.138m x 3.440m 10'4" x 11'3"

**En-Suite** 1.933m x 1.693m 6'4" x 5'7"

Bedroom 2 2.594m x 2.863m 8'6" x 9'5" Bedroom 3 2.594m x 1.859m 8'6" x 6'1"

Bathroom 2.048m x 1.917m 6'9" x 6'3"