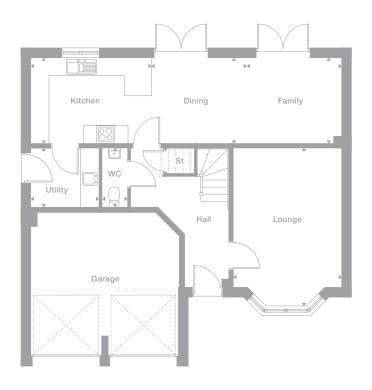

# Overview

French doors in both the dining room and the long dual-aspect living room bring a light, airy ambience to the Darwin, and integrate the garden and the interior in ways that maximise the pleasure brought by both.

**Ground Floor** 

# **Ground Floor**

**Lounge** 3.080m x 5.450m 10'1" x 17'11"

**Dining** 2.556m x 2.728m 8'5" x 8'11"

Kitchen

2.556m x 2.722m 8'5" x 8'11"

WC

1.590m x 0.949m 5'3" x 3'1"

Photography/CGI represents typical Miller Homes' Interiors and exteriors. Please note elevational treatments may vary. All plans in this brochure are not drawn to scale and are for illustrative purposes only. Consequently, they do not form part of any contract. Room all programs are not any contract. Room the important Notice's section at the back of this brochure for more information