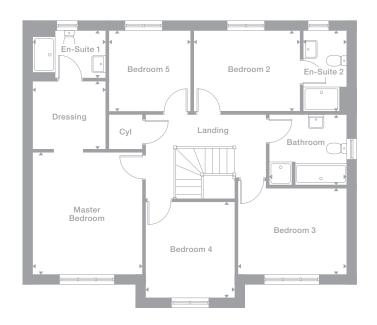

# Bathroom Bedroom 4 Bedroom 3 Landing Cyl En-Suite 1 En-Suite 2 St Master Bedroom 2 Bedroom