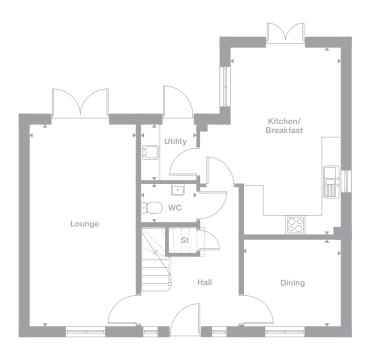

**Ground Floor** 

# **Ground Floor**

**Lounge** 3.080m x 5.450m 10'1" x 17'11"

**Dining** 2.556m x 2.728m 8'5" x 8'11"

Kitchen

2.556m x 2.722m 8'5" x 8'11"

WC

1.590m x 0.949m 5'3" x 3'1"

Photography/CGI represents typical Miller Homes' Interiors and exteriors. Please note elevational treatments may vary. All plans in this brochure are not drawn to scale and are for illustrative purposes only. Consequently, they do not form part of any contract. Room all programs are not any contract. Room the important Notice's section at the back of this brochure for more information