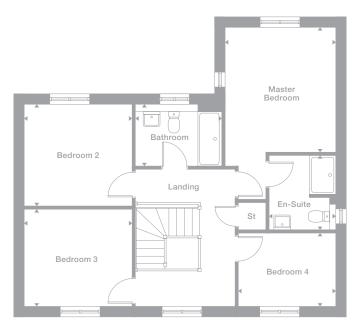

# First Floor

# First Floor

Master Bedroom 3.138m x 3.440m 10'4" x 11'3"

**En-Suite** 1.933m x 1.693m 6'4" x 5'7"

Bedroom 2 2.594m x 2.863m 8'6" x 9'5" Bedroom 3 2.594m x 1.859m 8'6" x 6'1"

Bathroom 2.048m x 1.917m 6'9" x 6'3"