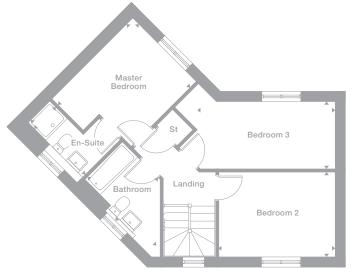

# First Floor

Master Bedroom 3.138m x 3.440m 10'4" x 11'3"

**En-Suite** 1.933m x 1.693m 6'4" x 5'7"

Bedroom 2 2.594m x 2.863m 8'6" x 9'5" Bedroom 3 2.594m x 1.859m 8'6" x 6'1"

Bathroom 2.048m x 1.917m 6'9" x 6'3"

Plots are a mirror image of plans shown above