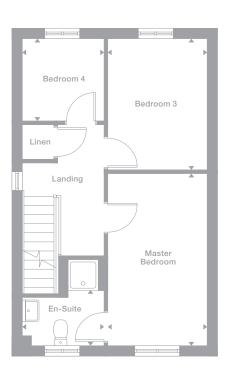

#### **Second Floor**

#### **Second Floor**

Master Bedroom 2.650m x 3.890m 8'6" x 14'9"

En-Suite

2.180m max x 1.265m min 7'0" x 4'0"

Bedroom 3 2.651m x 3.490m 8'6" x 11'4"

Bedroom 4 2.180m x 2.190m 7'0" x 7'1"

Plots may be a mirror image of plans shown above. Please speak to Sales Adviser for details