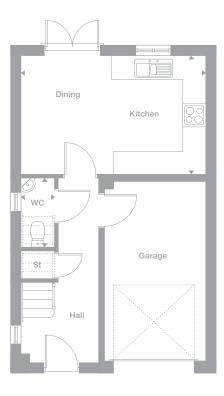

#### **Ground Floor**

#### **Ground Floor**

Kitchen/Dining 4.900m x 3.200m 15'11" x 10'2"

0.895m x 1.845m 2'10" x 5'11"