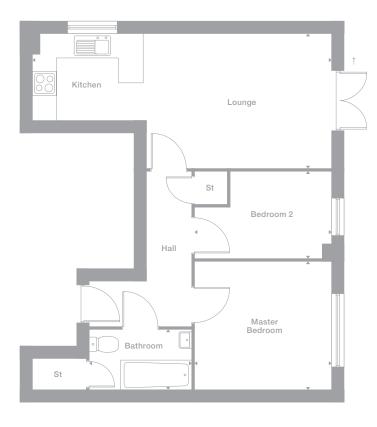

#### **Ground Floor Apt**

#### **Ground Floor Apt**

Kitchen/Lounge 7.150m max x 3.207m max 23'5" x 10'6"

Master Bedroom 3.237m x 2.525m 10'7" x 8'3"

#### Bedroom 2

3.237m max x 2.050m max 10'7" x 6'9"

#### Bathroom

2.425m x 1.415m 7′11" x 4′8"