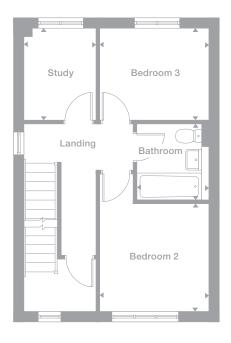

#### **First Floor**

#### **First Floor**

Lounge 4.900m x 3.200m 15'11" x 10'4"

Bedroom 2 2.685m x 2.990m 8'7" x 9'8"

Bathroom 2.685m x 1.740m 8'7" x 5'7"