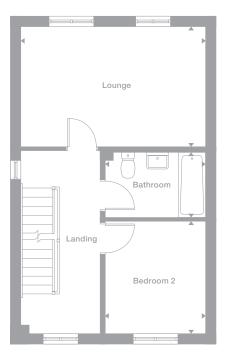

#### **First Floor**

#### **First Floor**

Lounge 4.900m x 3.200m 15'11" x 10'4"

Bedroom 2 2.685m x 2.990m 8'7" x 9'8"

Bathroom 2.685m x 1.740m 8'7" x 5'7"