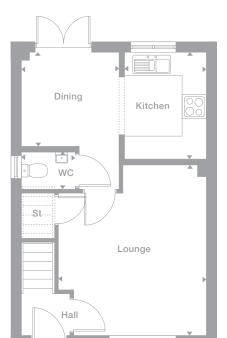

#### **Ground Floor**

#### **Ground Floor**

Kitchen/Dining 4.900m x 3.200m 15'11" x 10'2"

0.895m x 1.845m 2'10" x 5'11"