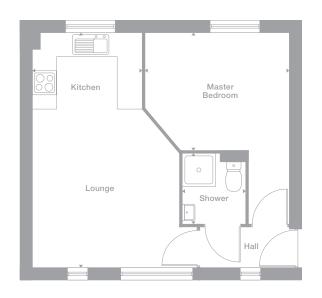

#### **Ground Floor Apt**

Kitchen/Lounge 7.150m max x 3.207m max 23'5" x 10'6"

Master Bedroom 3.237m x 2.525m 10'7" x 8'3"

#### Bedroom 2

3.237m max x 2.050m max 10'7" x 6'9"

#### Bathroom

2.425m x 1.415m 7′11" x 4′8"

### First or Second Floor Apt

Kitchen/Lounge 7.150m max x 3.600m 23'5" x 11'10"

### Master Bedroom

3.237m x 2.675m 10'7" x 8'9"

#### Bedroom 2

2.637m x 2.578m 8'8" x 8'5"

#### Bathroom

2.650m x 1.507m 8'8" x 4'11"

† French doors to plot 215 only. Window to plot 225