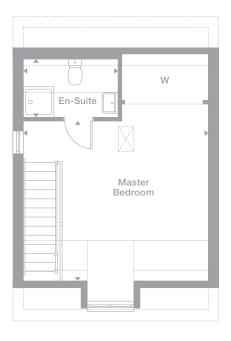

#### **Second Floor**

#### **Second Floor**

Master Bedroom 2.650m x 3.890m 8'6" x 14'9"

En-Suite

2.180m max x 1.265m min 7'0" x 4'0"

Bedroom 3 2.651m x 3.490m 8'6" x 11'4"

Bedroom 4 2.180m x 2.190m 7'0" x 7'1"

Plots may be a mirror image of plans shown above. Please speak to Sales Adviser for details