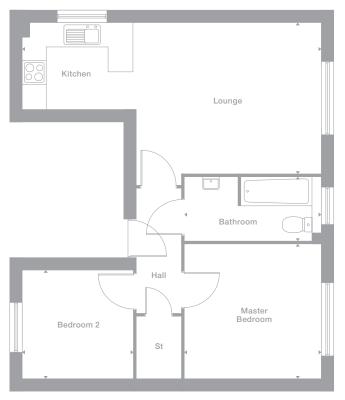

#### **Ground Floor**

Kitchen/Dining 4.900m x 3.200m 15'11" x 10'2"

0.895m x 1.845m 2'10" x 5'11"

#### **First Floor**

Lounge 4.900m x 3.200m 15'11" x 10'4"

Bedroom 2 2.685m x 2.990m 8'7" x 9'8"

Bathroom 2.685m x 1.740m 8'7" x 5'7"

#### **Second Floor**

Master Bedroom 2.650m x 3.890m 8'6" x 14'9"

En-Suite

2.180m max x 1.265m min 7'0" x 4'0"

Bedroom 3 2.651m x 3.490m 8'6" x 11'4"

Bedroom 4 2.180m x 2.190m 7'0" x 7'1"

Plots may be a mirror image of plans shown above. Please speak to Sales Adviser for details