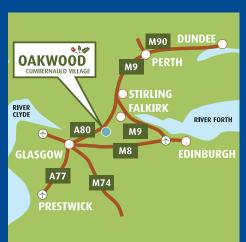

### How to find us.

### From Glasgow

From M8 bear left onto M80. At the roundabout, take the first exit onto the A80. Exit onto A80II. At the roundabout, take the third exit onto the A80II. Bear left onto Roadside, continue along Roadside. Turn left onto Baronhill, then turn right onto Glasgow Road. Turn right into Old Glasgow Road where you will see the entrance to Oakwood on the left hand side.

### From Edinburgh

On leaving Edinburgh join M9 North. At junction 8 of the M9 bear left onto the slip road. Continue on the M876, then join the M80 at junction 5. Continue on the M80 until it becomes the A80. Exit onto A8011. Bear left onto Roadside, continue along Roadside. Turn left onto Baronhill, then turn right onto Glasgow Road. Turn right into Old Glasgow Road where you will see the entrance to Oakwood on the left hand side.