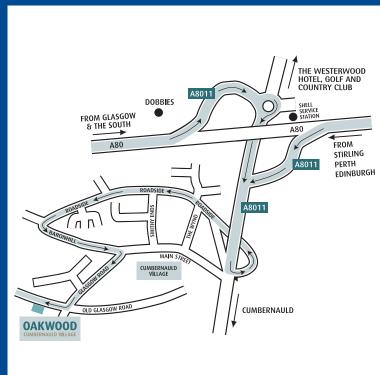

### How to find us.

### From Glasgow

From M8 bear left onto M80. At the roundabout, take the first exit onto the A80. Exit onto A80II. At the roundabout, take the third exit onto the A80II. Bear left onto Roadside, continue along Roadside. Turn left onto Baronhill, then turn right onto Glasgow Road. Turn right into Old Glasgow Road where you will see the entrance to Oakwood on the left hand side.

### From Edinburgh

On leaving Edinburgh join M9 North. At junction 8 of the M9 bear left onto the slip road. Continue on the M876, then join the M80 at junction 5. Continue on the M80 until it becomes the A80. Exit onto A8011. Bear left onto Roadside, continue along Roadside. Turn left onto Baronhill, then turn right onto Glasgow Road. Turn right into Old Glasgow Road where you will see the entrance to Oakwood on the left hand side.