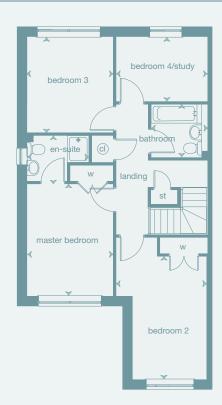

### First Floor

### First Floor

room dimensions:

| master bedroom  | 4.15m x 3.20m | 13'8" x 10'6" |
|-----------------|---------------|---------------|
| en-suite        | 2.30m x 1.69m | 7'7" x 5'7"   |
| bedroom 2       | 4.56m x 2.75m | 15'0" x 11'0" |
| bedroom 3       | 3.55m x 3.20m | 11'8" x 10'6" |
| bedroom 4/study | 3.39m x 2.40m | 11'2" x 7'11" |
| bathroom        | 2.10m x 1.97m | 6'11" x 6'6"  |