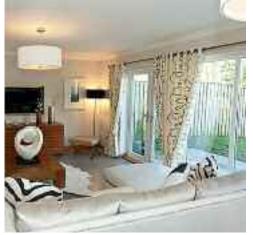

### **Key features**

integral garage downstairs W.C en-suite to master bedroom master bed wardrobes wardrobes in bed 2

A welcoming hallway creates a homely entrance. The kitchen leads onto a bright lounge/dining room with French doors opening onto the garden provides the perfect setting for entertaining friends and a natural focal point for family life. Upstairs, the superb bright landing carrying through to four bedrooms. Storage and practical design layouts are key on both floors of this delightful home.