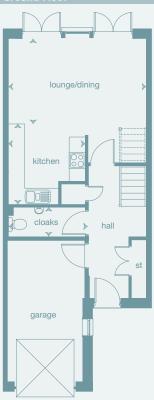

### Ground Floor

### **Ground Floor**

room dimensions:

| lounge/dining     | 6.65m x 4.34m | 21'10" x 14'3" |
|-------------------|---------------|----------------|
| kitchen/breakfast | 6.20m x 2.13m | 20'4" x 7'0"   |
| cloaks            | 2.37m x 1.73m | 7'9" x 5'8"    |