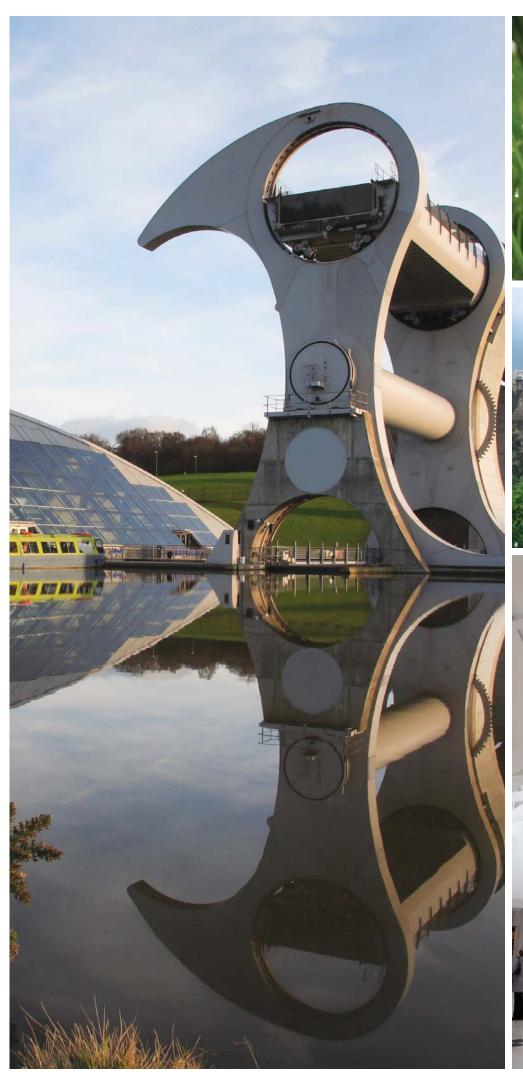

Among many nearby attractions is the Falkirk Wheel, the rotating boat lift that connects the Forth and Clyde Canal with the Union Canal. It was opened in 2002 by Queen Elizabeth II as part of her Golden Jubilee celebrations.