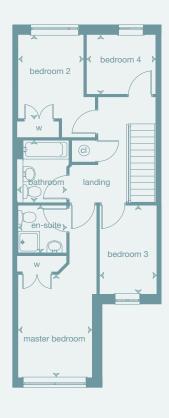

### First Floor

### First Floor

room dimensions:

| master bedroom  | 4.15m x 3.20m | 13'8" x 10'6" |
|-----------------|---------------|---------------|
| en-suite        | 2.30m x 1.69m | 7'7" x 5'7"   |
| bedroom 2       | 4.56m x 2.75m | 15'0" x 11'0" |
| bedroom 3       | 3.55m x 3.20m | 11'8" x 10'6" |
| bedroom 4/study | 3.39m x 2.40m | 11'2" x 7'11" |
| bathroom        | 2.10m x 1.97m | 6'11" x 6'6"  |