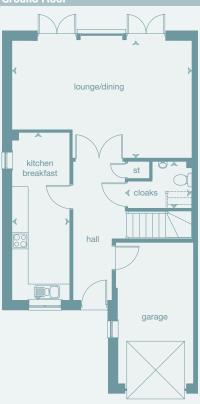

### Ground Floor

### **Ground Floor**

room dimensions:

| lounge/dining     | 6.65m x 4.34m | 21'10" x 14'3" |
|-------------------|---------------|----------------|
| kitchen/breakfast | 6.20m x 2.13m | 20'4" x 7'0"   |
| cloaks            | 2.37m x 1.73m | 7'9" x 5'8"    |