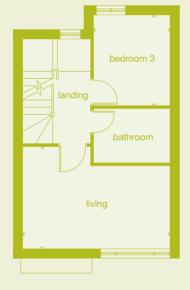

### 2 bedroom home Coach House

Plot:

#### **Key features**

en suite to master bedroom private garden external terrace garden store

The Coach House brings you the independence of detached living in a beautifully designed first floor apartment. A large living and kitchen area runs the full depth of the apartment and offers plentiful entertaining space. Two bedrooms, a bathroom and en suite complete the picture.

Ground Floor First Floor

#### **First Floor**

room dimensions:

| kitchen/living | 5.53m x 3.70m | 18'2" x 12'2" |
|----------------|---------------|---------------|
| master bedroom | 3.68m x 2.99m | 12'1" x 9'9"  |
| bedroom 2      | 3.68m x 2.55m | 12'1" x 8'4"  |