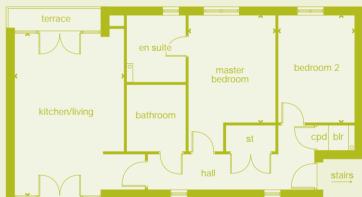

# **2 bedroom apartment** Type D1 – Scirroco

#### Plots:

GF: 2,35 FF: 3\*,4,36\*,37 SF: 5\*,6,38\*,39 TF: 40

Type D1 – Scirroco

#### Type D1 – Scirroco Blocks 5 and 6

room dimensions:

| kitchen/living | 7.34m x 2.92m | 24'1" x 9'7"  |
|----------------|---------------|---------------|
| master bedroom | 3.58m x 3.06m | 11'9" x 10'0" |
| bedroom 2      | 3.00m x 2.81m | 9′10″ x 9′3″  |

<sup>\*</sup>Plots are a mirror-image of plans shown above.

†Window positions may differ floor to floor. Please check with Sales Adviser for details.

**04** Tempest and Scirroco 01256 475744