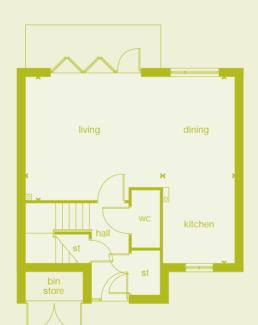

### 2 bedroom home Coach House

Plot:

#### **Key features**

en suite to master bedroom private garden external terrace garden store

The Coach House brings you the independence of detached living in a beautifully designed first floor apartment. A large living and kitchen area runs the full depth of the apartment and offers plentiful entertaining space. Two bedrooms, a bathroom and en suite complete the picture.

Ground Floor First Floor

#### **First Floor**

room dimensions:

| kitchen/living | 5.53m x 3.70m | 18'2" x 12'2" |
|----------------|---------------|---------------|
| master bedroom | 3.68m x 2.99m | 12'1" x 9'9"  |
| bedroom 2      | 3.68m x 2.55m | 12'1" x 8'4"  |