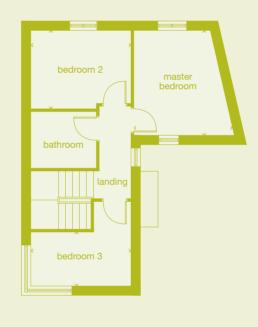

### **3 bedroom home** Buran

#### Plots:

8,9\*,25,26\*,42\*,43,66,67\*,73,74\*

#### **Key features**

large open-plan kitchen and living area en suite to master bedroom bi-folding doors

The Buran provides versatile living space, with three bedrooms. The focus is on relaxed, open-plan living, with the kitchen adjoining a generously proportioned living area that opens via feature bi-folding doors onto a decked area, which allows you to extend the living space into the garden. Space and detail come together in a home with real style.

#### **Ground Floor**

room dimensions:

| living         | 4.43m x 3.96m | 14'6" x 13'0" |
|----------------|---------------|---------------|
| kitchen/dining | 6.00m x 2.26m | 19'8" x 7'5"  |

<sup>\*</sup>Plots are a mirror-image of plans shown above.

#### First Floor

room dimensions:

| master bedroom | 3.33m x 2.67m | 10'11" x 8'9" |
|----------------|---------------|---------------|
| bedroom 2      | 3.27m x 1.93m | 10'9" x 6'4"  |
| bedroom 3      | 3.32m x 1.89m | 10'11" x 6'3" |