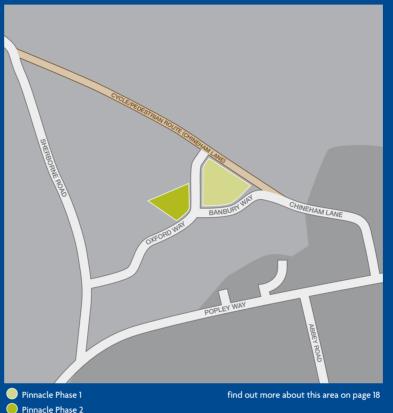

### Pinnacle Plot information

With open farmland stretching out in three directions and a public park to the south, Pinnacle has a delightful rural ambience that makes it an ideal place for families to put down roots. Yet just two miles from the vibrant, modern shopping and leisure amenities of Basingstoke's prosperous town centre, a few minutes drive from the M3 and just 45 minutes from London by rail, the development is also an excellent commuter base.