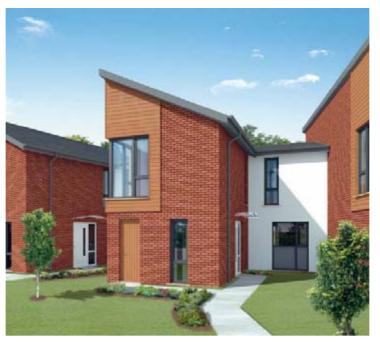

## **2 bedroom home** Mistral

**Plots:** 56,57,58

**Key features** 

terrace off master bedroom ground floor study bi-folding doors

More outdoor space is one of the attractions of the Mistral home. A spacious living and kitchen area opens via feature bi-folding doors onto a decked area, which allows you to extend the living space into the garden. There is more private outdoor space upstairs with a terrace adjoining the master bedroom.