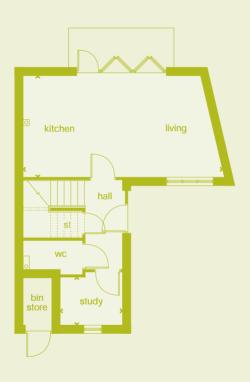

#### Type D – Tempest Blocks 1, 2, 3 and 4

room dimensions:

| kitchen/living | 6.70m x 2.92m | 22'0" x 9'7" |
|----------------|---------------|--------------|
| master bedroom | 3.98m x 2.64m | 13'1" x 8'8" |

<sup>\*</sup>Plots are a mirror-image of plans shown above.

†Window positions may differ floor to floor. Please check with Sales Adviser for details.

#### Type D1 – Scirroco Blocks 5 and 6

room dimensions:

| kitchen/living | 7.34m x 2.92m | 24'1" x 9'7"  |
|----------------|---------------|---------------|
| master bedroom | 3.58m x 3.06m | 11'9" x 10'0" |
| bedroom 2      | 3.00m x 2.81m | 9′10″ x 9′3″  |

<sup>\*</sup>Plots are a mirror-image of plans shown above.

†Window positions may differ floor to floor. Please check with Sales Adviser for details.

**04** Tempest and Scirroco 01256 475744