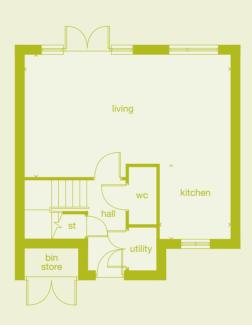

### 2 bedroom home Coach House

Plot:

#### **Key features**

en suite to master bedroom private garden external terrace garden store

The Coach House brings you the independence of detached living in a beautifully designed first floor apartment. A large living and kitchen area runs the full depth of the apartment and offers plentiful entertaining space. Two bedrooms, a bathroom and en suite complete the picture.

Ground Floor First Floor

#### **First Floor**

room dimensions:

| kitchen/living | 5.53m x 3.70m | 18'2" x 12'2" |
|----------------|---------------|---------------|
| master bedroom | 3.68m x 2.99m | 12'1" x 9'9"  |
| bedroom 2      | 3.68m x 2.55m | 12'1" x 8'4"  |