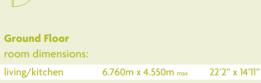

#### **Ground Floor**

room dimensions:

| kitchen/living | 6.76m max x 3.58m | 22'2" x 11'9" |
|----------------|-------------------|---------------|
| study          | 2.07m x 1.80m     | 6'10" x 5'11" |