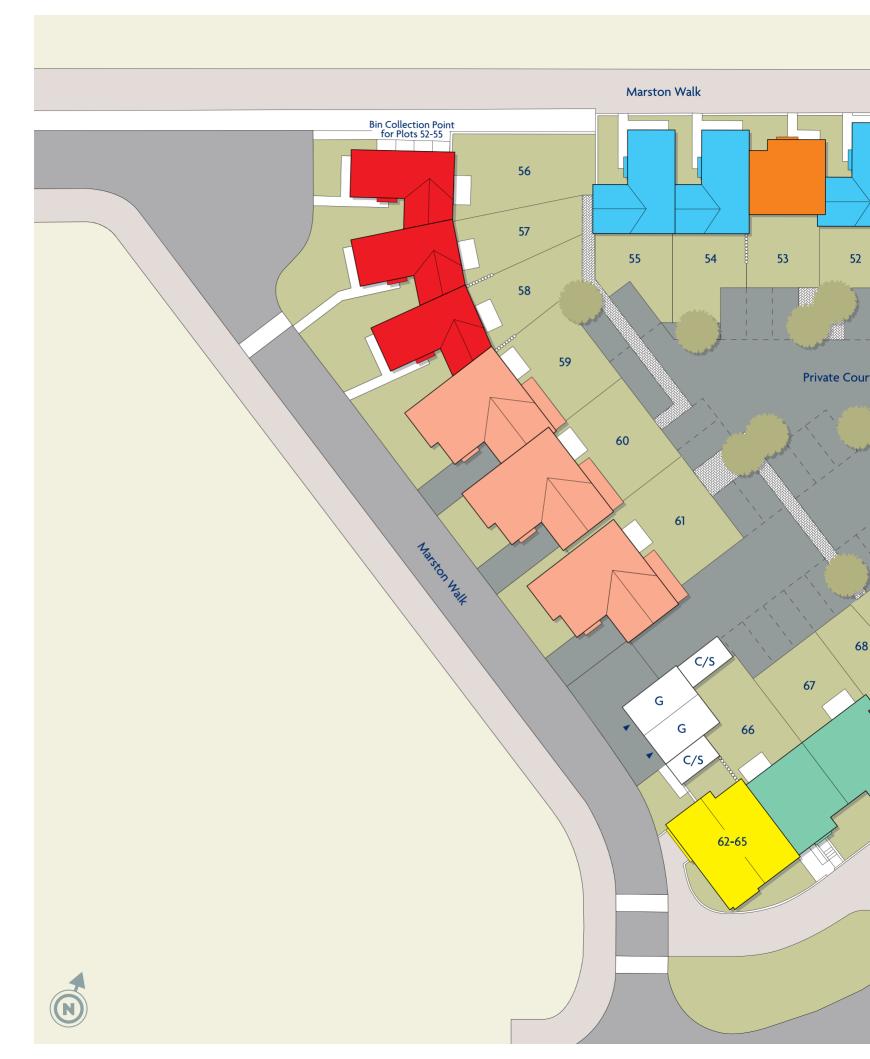

# 유유유유유 Future Development Block 5 by others Private Courtyard 42 44 G G G 45 G G G G G CS 51 50 48 Private Courtyard mall-scale 47 46 Planning) G G G 32 33 31 29 25 27 28 GGGBS Banbury Way Development by others

BS – Bin Store

CP – Carport

CS – Cycle Store

G – Garage

Please check with Sales Adviser for parking/garage/carport allocation.

Miller Zero Project see page 19

The artist's impressions (computer-generated graphics) have been prepared for illustrative purposes and are indicative only. They do not form part of any contract, or constitute a representation or warranty. External appearance may be subject to variation upon completion of the project. Please note that the site plan is not drawn to scale.