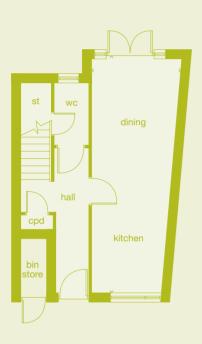

### 2 bedroom home Coach House

Plot:

#### **Key features**

en suite to master bedroom private garden external terrace garden store

The Coach House brings you the independence of detached living in a beautifully designed first floor apartment. A large living and kitchen area runs the full depth of the apartment and offers plentiful entertaining space. Two bedrooms, a bathroom and en suite complete the picture.

Ground Floor First Floor

#### **First Floor**

room dimensions:

| kitchen/living | 5.53m x 3.70m | 18'2" x 12'2" |
|----------------|---------------|---------------|
| master bedroom | 3.68m x 2.99m | 12'1" x 9'9"  |
| bedroom 2      | 3.68m x 2.55m | 12'1" x 8'4"  |