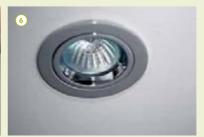

# **Specification** Pinnacle

| 1 | Ves |
|---|-----|

O optional extra

- not available

| Kitch          | nen                                                                          | Tempest      | Scirroco     | Chineham | Coach House  | Pampero      | Mistral      | Fohn         | Buran        | Belford  | Levanter 1 | Levanter 2 | Gregale<br> | Helm           | 20.00 |
|----------------|------------------------------------------------------------------------------|--------------|--------------|----------|--------------|--------------|--------------|--------------|--------------|----------|------------|------------|-------------|----------------|-------|
| choice         | e of kitchen units and worktops with upstands (subject to build programme)   | <b>√</b>     | <b>√</b>     | ✓        | <b>√</b>     | <b>√</b>     | <b>√</b>     | <b>√</b>     | <b>√</b>     | <b>√</b> | <b>√</b>   | ✓ .        | / ,         | / v            | 7     |
|                | e worktop option to all plots                                                | 0            | 0            | 0        | 0            | 0            | 0            | 0            | 0            | 0        | 0          | 0 (        | 0           | 0 (            | 5     |
| $\sim$ $\circ$ | ess steel single multi-function electric oven                                |              |              |          |              |              |              |              |              |          |            |            |             | / <sub>v</sub> |       |
| stainle        | ess steel 4-ring gas hob                                                     | ✓            | $\checkmark$ | ✓        | $\checkmark$ | $\checkmark$ | $\checkmark$ | $\checkmark$ | ✓            | ✓        | ✓          | ✓ .        | <b>/</b> ,  | √ v            | 1     |
| stainle        | ess steel chimney hood                                                       | ✓            | ✓            | ✓        | ✓            | ✓            | ✓            | ✓            | ✓            | ✓        | ✓          | ✓ .        | <b>✓</b> ,  | ✓ v            | 7     |
| stainle        | ess steel splashback to hob                                                  | ✓            | $\checkmark$ | ✓        | $\checkmark$ | $\checkmark$ | $\checkmark$ | $\checkmark$ | ✓            | ✓        | ✓          | ✓ .        | < ·         | √ v            | 1     |
| stainle        | ess steel 1½ bowl sink and monobloc tap to kitchen                           | ✓            | ✓            | ✓        | ✓            | ✓            | ✓            | ✓            | ✓            | ✓        | ✓          | ✓ .        | <b>/</b> ,  | ✓ v            | 7     |
| 2 free-s       | tanding or integrated fridge-freezer                                         | 0            | 0            | 0        | 0            | 0            | 0            | 0            | 0            | 0        | 0          | 0          | 0           | 0 (            | )     |
| plumb          | oing for washing-machine                                                     | $\checkmark$ | $\checkmark$ | ✓        | $\checkmark$ | $\checkmark$ | $\checkmark$ | ✓            | ✓            | ✓        | ✓          | <b>√</b> · | <b>/</b> ,  | ✓ v            |       |
| remov          | vable cupboard installed with plumbing for dishwasher                        | ✓            | $\checkmark$ | ✓        | $\checkmark$ | $\checkmark$ | $\checkmark$ | $\checkmark$ | ✓            | ✓        | ✓          | ✓ .        | < ·         | √ v            | 1     |
| free-s         | tanding or integrated washing-machine                                        | 0            | 0            | 0        | 0            | 0            | 0            | 0            | 0            | 0        | 0          | 0          | 0           | 0 (            | )     |
| integr         | ated washer/dryer                                                            | 0            | 0            | 0        | 0            | 0            | 0            | 0            | 0            | 0        | 0          | 0 (        | 0           | 0 (            | )     |
| 3 free-s       | tanding or integrated dishwasher                                             | 0            | 0            | 0        | 0            | 0            | 0            | 0            | 0            | 0        | 0          | 0 (        | 0           | 0 (            | )     |
| 4 ceram        | ic-tiled floor by 'Porcelanosa' to kitchen/utility floor areas               | -            | -            | -        | -            | 0            | 0            | 0            | 0            | 0        | 0          | 0 (        | 0           | 0 (            | )     |
| Bath           | room and en suite                                                            |              |              |          |              |              |              |              |              |          |            |            |             |                |       |
| white          | sanitaryware by 'Ideal Standard'                                             | ✓            | <b>√</b>     | ✓        | ✓            | ✓            | ✓            | ✓            | ✓            | <b>√</b> | <b>√</b>   | ✓ ·        | / ,         | ✓ <sub>∨</sub> | 7     |
|                | ne brassware by 'Grohe'                                                      | ✓            | <b>√</b>     | ✓        | ✓            | ✓            | ✓            | ✓            | ✓            | ✓        | <b>√</b>   | <b>√</b> . | / ,         | √ v            | 1     |
| _              | omplete thermostatic shower in enclosure or over bath                        | ✓            | ✓            | ✓        | ✓            | ✓            | ✓            | ✓            | ✓            | ✓        | <b>√</b>   | ✓ ·        | / ,         | ✓ v            | 7     |
| electr         | ic shaver point to en suite or bathroom                                      | ✓            | $\checkmark$ | ✓        | $\checkmark$ | $\checkmark$ | $\checkmark$ | $\checkmark$ | ✓            | ✓        | ✓          | ✓ .        | < ·         | √ v            | 1     |
| choic          | e of ceramic wall tiles by 'Porcelanosa' (subject to build programme)        | ✓            | ✓            | ✓        | ✓            | ✓            | ✓            | ✓            | ✓            | ✓        | ✓          | <b>√</b> . | <b>/</b> ,  | ✓ v            | 7     |
| ceram          | ic tiling by 'Porcelanosa' to splashbacks above hand-basins in WCs           | ✓            | $\checkmark$ | ✓        | $\checkmark$ | $\checkmark$ | $\checkmark$ | $\checkmark$ | $\checkmark$ | ✓        | ✓          | ✓ .        | < ·         | √ v            | 1     |
| full-h         | eight ceramic tiling by 'Porcelanosa' to shower enclosures (where available) | ✓            | $\checkmark$ | ✓        | $\checkmark$ | $\checkmark$ | $\checkmark$ | ✓            | ✓            | ✓        | ✓          | ✓ .        | < ·         | ✓ v            | 7     |
| 6 down         | lighters to bathroom and en suites                                           | ✓            | $\checkmark$ | ✓        | $\checkmark$ | $\checkmark$ | $\checkmark$ | $\checkmark$ | ✓            | ✓        | ✓          | ✓ ·        | < ·         | √ v            | 1     |
|                |                                                                              |              |              |          |              |              |              |              |              |          |            |            |             |                |       |
| Safe           | ty and security                                                              |              |              |          |              |              |              |              |              |          |            |            |             |                |       |
| fully i        | nstalled wireless burglar-alarm system                                       | 0            | 0            | 0        | 0            | 0            | 0            | 0            | 0            | 0        | 0          | 0          | 0           | 0 (            | )     |
| mains          | -powered smoke detectors                                                     |              | $\checkmark$ |          |              |              |              |              |              |          |            |            |             |                | 1     |
| windo          | ow locks to all windows (except upper floor escape windows)                  | ✓            | ✓            | ✓        | ✓            | ✓            | ✓            | ✓            | ✓            | ✓        | ✓          | <b>√</b>   | <b>/</b> ,  | ✓ v            |       |