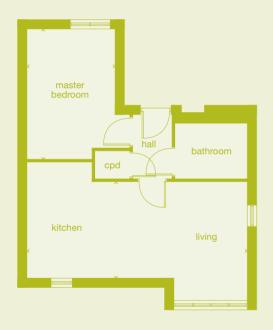

#### Type D – Tempest Blocks 1, 2, 3 and 4

room dimensions:

| kitchen/living | 6.70m x 2.92m | 22'0" x 9'7" |
|----------------|---------------|--------------|
| master bedroom | 3.98m x 2.64m | 13'1" x 8'8" |