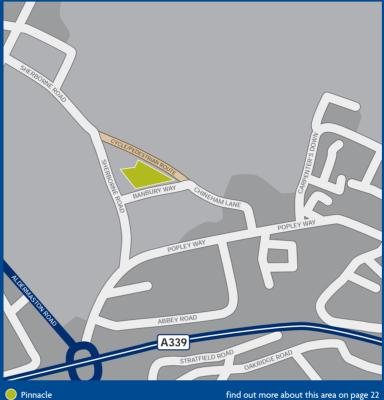

### Pinnacle Plot information

With open farmland stretching out in three directions and a public park to the south, Pinnacle has a delightful rural ambience that makes it an ideal place for families to put down roots. Yet just two miles from the vibrant, modern shopping and leisure amenities of Basingstoke's prosperous town centre, a few minutes drive from the M3 and just 45 minutes from London by rail, the development is also an excellent commuter base.