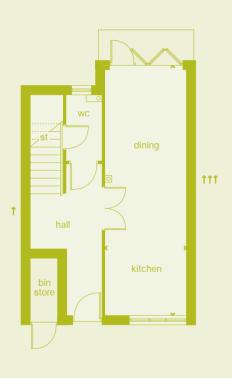

# 1 bedroom apartment

Type D – Tempest

### Plots:

GF: 13,18,62\*,77 FF: 14,19,63\*,78 SF: 15,20,64\*,79 TF: 65\*

#### Type D – Tempest Blocks 1, 2, 3 and 4

room dimensions:

| kitchen/living | 6.70m x 2.92m | 22'0" x 9'7" |
|----------------|---------------|--------------|
| master bedroom | 3.98m x 2.64m | 13'1" x 8'8" |

<sup>\*</sup>Plots are a mirror-image of plans shown above.

†Window positions may differ floor to floor. Please check with Sales Adviser for details.