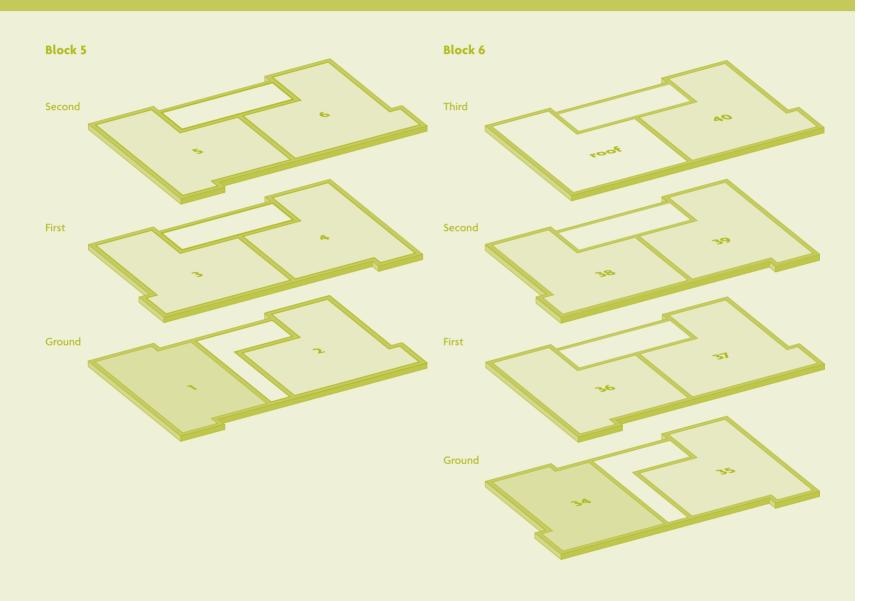

# **2 bedroom apartment** Type D2 – Chineham

**Plots:** GF: 1, 34

Type D2 – Chineham

# Type D2 – Chineham Blocks 5 and 6

room dimensions:

| living/kitchen | 5.82m x 2.92m | 19'1" x 9'7"  |
|----------------|---------------|---------------|
| master bedroom | 3.59m x 3.06m | 11'9" x 10'0" |
| bedroom 2      | 3.47m x 1.98m | 11'5" x 6'6"  |

†Window positions may differ floor to floor. Please check with Sales Adviser for details.

All plans in this brochure are not drawn to scale and are for illustrative purposes only. Consequently, they do not form part of any contract. Room layouts are provisional and may be subject to alteration. Please refer to the 'Important Notice' section at the back of this brochure for more information. Photography represents typical Miller Homes' interiors and exteriors.