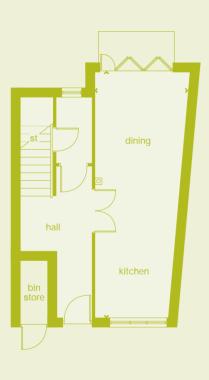

# **2 bedroom apartment** Type D2 – Chineham

**Plots:** GF: 1, 34

Type D2 – Chineham

# Type D2 – Chineham Blocks 5 and 6

room dimensions:

| living/kitchen | 5.82m x 2.92m | 19'1" x 9'7"  |
|----------------|---------------|---------------|
| master bedroom | 3.59m x 3.06m | 11'9" x 10'0" |
| bedroom 2      | 3.47m x 1.98m | 11'5" x 6'6"  |

www.millerhomes.co.uk Chineham 05