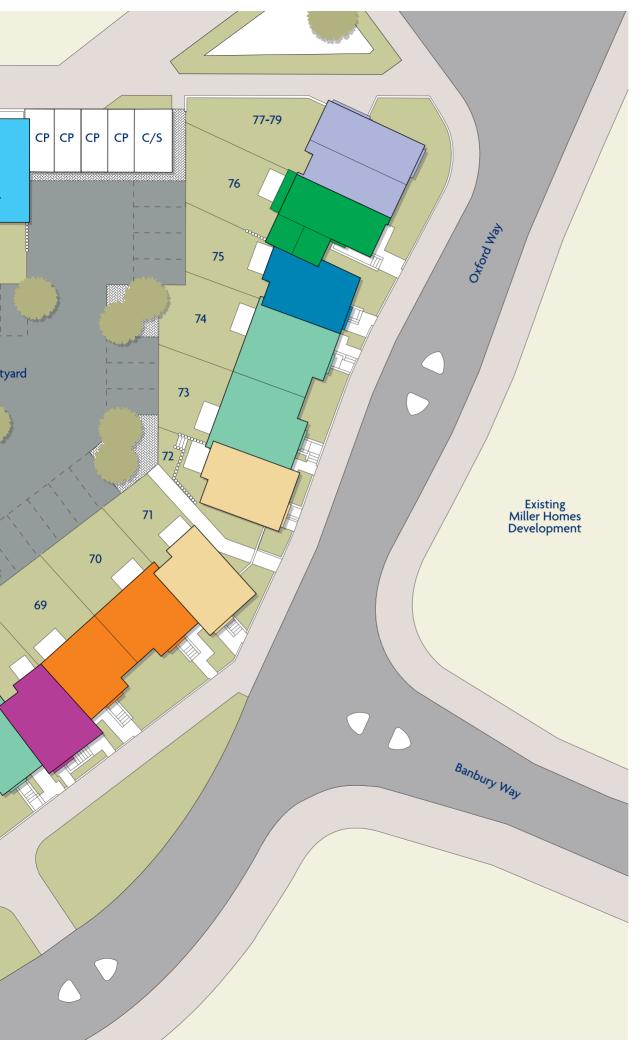

# 유유유유유 Future Development Block 5 by others Private Courtyard 42 44 G G G 45 G G G G G CS 51 50 48 Private Courtyard mall-scale 47 46 Planning) G G G 32 33 31 29 25 27 28 GGGBS Banbury Way Development by others

BS – Bin Store

CP – Carport

CS – Cycle Store

G – Garage

Please check with Sales Adviser for parking/garage/carport allocation.

Miller Zero Project see page 19

The artist's impressions (computer-generated graphics) have been prepared for illustrative purposes and are indicative only. They do not form part of any contract, or constitute a representation or warranty. External appearance may be subject to variation upon completion of the project. Please note that the site plan is not drawn to scale.

### Plots:

GF: 13,18,62\*,77 FF: 14,19,63\*,78 SF: 15,20,64\*,79 TF: 65\*

#### Plots:

GF: 2,35 FF: 3\*,4,36\*,37 SF: 5\*,6,38\*,39 TF: 40

Type D1 – Scirroco