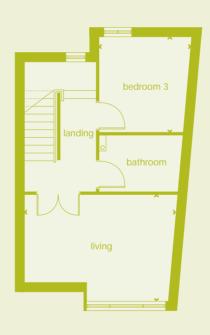

### **3 bedroom home** Buran

#### Plots:

8,9\*,25,26\*,42\*,43,66,67\*,73,74\*

#### **Key features**

large open-plan kitchen and living area en suite to master bedroom bi-folding doors

The Buran provides versatile living space, with three bedrooms. The focus is on relaxed, open-plan living, with the kitchen adjoining a generously proportioned living area that opens via feature bi-folding doors onto a decked area, which allows you to extend the living space into the garden. Space and detail come together in a home with real style.

#### **Ground Floor**

room dimensions:

| living         | 4.43m x 3.96m | 14'6" x 13'0" |
|----------------|---------------|---------------|
| kitchen/dining | 6.00m x 2.26m | 19'8" x 7'5"  |

<sup>\*</sup>Plots are a mirror-image of plans shown above.

#### First Floor

room dimensions:

| master bedroom | 3.33m x 2.67m | 10'11" x 8'9" |
|----------------|---------------|---------------|
| bedroom 2      | 3.27m x 1.93m | 10'9" x 6'4"  |
| bedroom 3      | 3.32m x 1.89m | 10'11" x 6'3" |