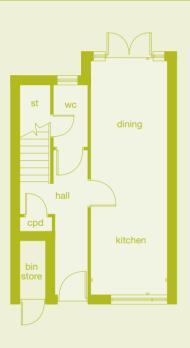

# 1 bedroom apartment

Type D – Tempest

### Plots:

GF: 13,18,62\*,77 FF: 14,19,63\*,78 SF: 15,20,64\*,79 TF: 65\*

#### Type D – Tempest Blocks 1, 2, 3 and 4

room dimensions:

| kitchen/living | 6.70m x 2.92m | 22'0" x 9'7" |
|----------------|---------------|--------------|
| master bedroom | 3.98m x 2.64m | 13'1" x 8'8" |

<sup>\*</sup>Plots are a mirror-image of plans shown above.

†Window positions may differ floor to floor. Please check with Sales Adviser for details.

<sup>\*</sup>Plots are a mirror-image of plans shown above.

†Window positions may differ floor to floor. Please check with Sales Adviser for details.

**04** Tempest and Scirroco 01256 475744