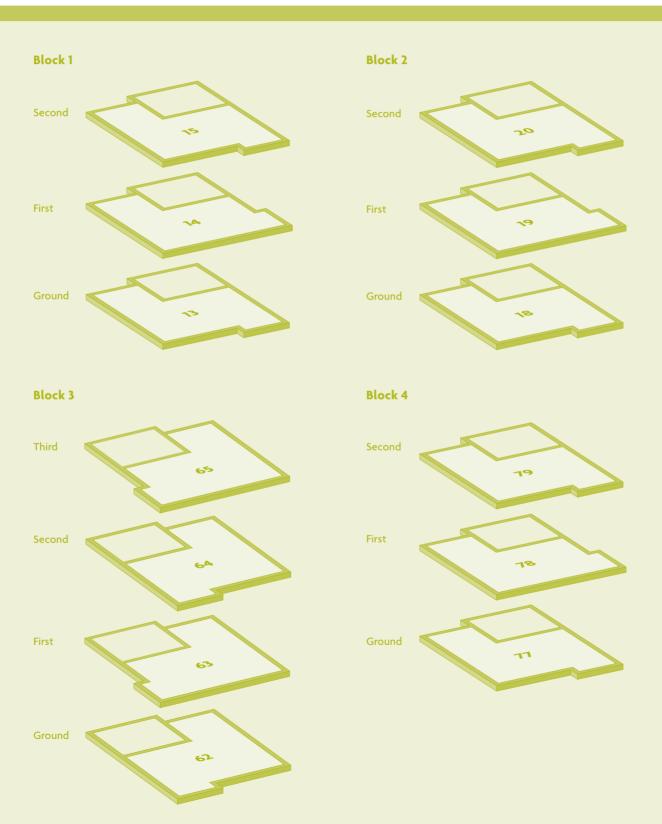

# 1 bedroom apartment

Type D – Tempest

### Plots:

GF: 13,18,62\*,77 FF: 14,19,63\*,78 SF: 15,20,64\*,79 TF: 65\*

# **2 bedroom apartment** Type D1 – Scirroco

#### Plots:

GF: 2,35 FF: 3\*,4,36\*,37 SF: 5\*,6,38\*,39 TF: 40

Type D1 – Scirroco

#### Type D – Tempest Blocks 1, 2, 3 and 4

room dimensions:

| kitchen/living | 6.70m x 2.92m | 22'0" x 9'7" |
|----------------|---------------|--------------|
| master bedroom | 3.98m x 2.64m | 13'1" x 8'8" |

<sup>\*</sup>Plots are a mirror-image of plans shown above.

†Window positions may differ floor to floor. Please check with Sales Adviser for details.

#### Type D1 – Scirroco Blocks 5 and 6

room dimensions:

| kitchen/living | 7.34m x 2.92m | 24'1" x 9'7"  |
|----------------|---------------|---------------|
| master bedroom | 3.58m x 3.06m | 11'9" x 10'0" |
| bedroom 2      | 3.00m x 2.81m | 9′10″ x 9′3″  |

<sup>\*</sup>Plots are a mirror-image of plans shown above.

†Window positions may differ floor to floor. Please check with Sales Adviser for details.

**04** Tempest and Scirroco 01256 475744