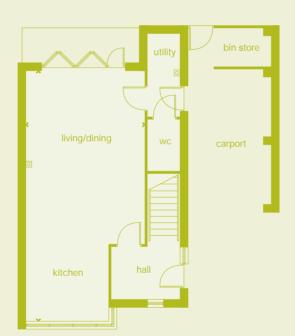

### 2 bedroom home Coach House

Plot:

#### **Key features**

en suite to master bedroom private garden external terrace garden store

The Coach House brings you the independence of detached living in a beautifully designed first floor apartment. A large living and kitchen area runs the full depth of the apartment and offers plentiful entertaining space. Two bedrooms, a bathroom and en suite complete the picture.

Ground Floor First Floor

#### **First Floor**

room dimensions:

| kitchen/living | 5.53m x 3.70m | 18'2" x 12'2" |
|----------------|---------------|---------------|
| master bedroom | 3.68m x 2.99m | 12'1" x 9'9"  |
| bedroom 2      | 3.68m x 2.55m | 12'1" x 8'4"  |