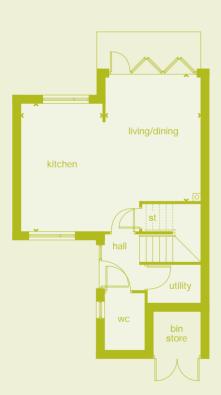

#### Type D – Tempest Blocks 1, 2, 3 and 4

room dimensions:

| kitchen/living | 6.70m x 2.92m | 22'0" x 9'7" |
|----------------|---------------|--------------|
| master bedroom | 3.98m x 2.64m | 13'1" x 8'8" |