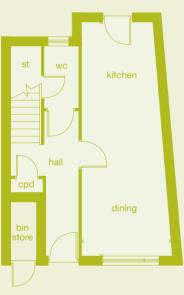

### 2 bedroom home Coach House

Plot:

#### **Key features**

en suite to master bedroom private garden external terrace garden store

The Coach House brings you the independence of detached living in a beautifully designed first floor apartment. A large living and kitchen area runs the full depth of the apartment and offers plentiful entertaining space. Two bedrooms, a bathroom and en suite complete the picture.

Ground Floor First Floor