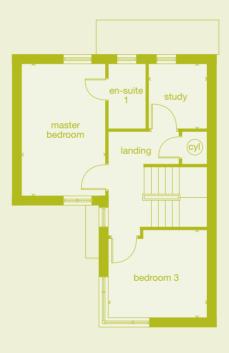

# **3 bedroom home**Belford

Plots:

7,10,12, 29, 32, 33, 71, 72

**Key features** 

three floors separate living-room feature sloping high-ceiling to master bedroom

The Belford home – on three floors – devotes ample space to every area of life. The ground floor dining and kitchen area runs the full depth of the house and has feature doors onto the garden. The first floor features a large living area, bedroom and bathroom. On the second floor are two further bedrooms, including a master bedroom with en suite.

Ground Floor First Floor Second Floor

#### **Ground Floor**

room dimensions:

kitchen/dining 7.62m x 2.42m 25'0" x 7'11"

†Plots 7 & 29 have a gable end window. ††Plots 10 & 33 have bathroom & en suite windows. ††Plot 33 has garage door.

### First Floor

room dimensions:

| living    | 4.68m x 3.17m | 15'4" x 10'5" |
|-----------|---------------|---------------|
| bedroom 3 | 2.88m x 2.42m | 9'5" x 7'11"  |

### Second Floor

room dimensions:

| master bedroom | 4.68m x 2.63m | 15'4" x 8'8"  |
|----------------|---------------|---------------|
| bedroom 2      | 3.13m x 2.42m | 10'3" x 7'11" |

All plans in this brochure are not drawn to scale and are for illustrative purposes only. Consequently, they do not form part of any contract. Room layouts are provisional and may be subject to alteration. Please refer to the 'Important Notice' section at the back of this brochure for more information. Photography represents typical Miller Homes' interiors and exteriors.

www.millerhomes.co.uk Belford 13