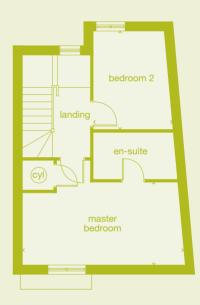

# **3 bedroom home**Belford

Plots:

7,10,12, 29, 32, 33, 71, 72

**Key features** 

three floors separate living-room feature sloping high-ceiling to master bedroom

The Belford home – on three floors – devotes ample space to every area of life. The ground floor dining and kitchen area runs the full depth of the house and has feature doors onto the garden. The first floor features a large living area, bedroom and bathroom. On the second floor are two further bedrooms, including a master bedroom with en suite.

#### **Ground Floor**

room dimensions:

kitchen/dining 7.62m x 2.42m 25'0" x 7'11"

†Plots 7 & 29 have a gable end window. ††Plots 10 & 33 have bathroom & en suite windows. ††Plot 33 has garage door.

### First Floor

room dimensions:

| living    | 4.68m x 3.17m | 15'4" x 10'5" |
|-----------|---------------|---------------|
| bedroom 3 | 2.88m x 2.42m | 9'5" x 7'11"  |

### Second Floor

room dimensions:

| master bedroom | 4.68m x 2.63m | 15'4" x 8'8"  |
|----------------|---------------|---------------|
| bedroom 2      | 3.13m x 2.42m | 10'3" x 7'11" |

All plans in this brochure are not drawn to scale and are for illustrative purposes only. Consequently, they do not form part of any contract. Room layouts are provisional and may be subject to alteration. Please refer to the 'Important Notice' section at the back of this brochure for more information. Photography represents typical Miller Homes' interiors and exteriors.