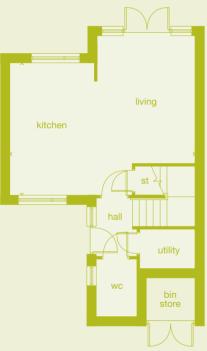

### 2 bedroom home Coach House

Plot:

#### **Key features**

en suite to master bedroom private garden external terrace garden store

The Coach House brings you the independence of detached living in a beautifully designed first floor apartment. A large living and kitchen area runs the full depth of the apartment and offers plentiful entertaining space. Two bedrooms, a bathroom and en suite complete the picture.

Ground Floor First Floor

#### **First Floor**

room dimensions:

| kitchen/living | 5.53m x 3.70m | 18'2" x 12'2" |
|----------------|---------------|---------------|
| master bedroom | 3.68m x 2.99m | 12'1" x 9'9"  |
| bedroom 2      | 3.68m x 2.55m | 12'1" x 8'4"  |