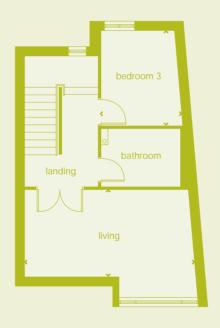

### 2 bedroom home Coach House

Plot:

#### **Key features**

en suite to master bedroom private garden external terrace garden store

The Coach House brings you the independence of detached living in a beautifully designed first floor apartment. A large living and kitchen area runs the full depth of the apartment and offers plentiful entertaining space. Two bedrooms, a bathroom and en suite complete the picture.

Ground Floor First Floor

#### **First Floor**

room dimensions:

| kitchen/living | 5.53m x 3.70m | 18'2" x 12'2" |
|----------------|---------------|---------------|
| master bedroom | 3.68m x 2.99m | 12'1" x 9'9"  |
| bedroom 2      | 3.68m x 2.55m | 12'1" x 8'4"  |