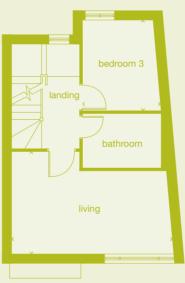

# 4 bedroom home Gregale

#### Plots:

11, 22, 23\*, 30, 31\*

#### **Key features**

spacious open-plan living and kitchen area large terrace off master bedroom en suite to master bedroom bi-folding doors

Ample accommodation brings extra versatility to the Gregale home. Four bedrooms offer spacious family accommodation or the flexibility to use rooms in any way you want. The ground floor is devoted exclusively to an open-plan living and kitchen space which opens via feature bi-folding doors onto a decked area, allowing you to extend the living space into the garden. The two upstairs floors add bedrooms and a generous family bathroom and an en suite.

#### **Ground Floor**

room dimensions:

| living         | 4.43m x 3.96m | 14'3" x 13'0" |
|----------------|---------------|---------------|
| kitchen/dining | 6.00m x 2.26m | 19'8" x 7'9"  |

<sup>\*</sup>Plots are a mirror-image of plans shown above.

#### First Floor

room dimensions:

| master bedroom | 4.01m x 2.79m     | 13'2" x 9'2"   |
|----------------|-------------------|----------------|
| bedroom 2      | 3.33m x 3.28m max | 10'11" x 10'9" |

### Second Floor

room dimensions:

| bedroom 3 | 3.27m x 2.79m | 10'9" x 9'2"  |
|-----------|---------------|---------------|
| bedroom 4 | 3.33m x 2.79m | 10'11" x 9'2" |

All plans in this brochure are not drawn to scale and are for illustrative purposes only. Consequently, they do not form part of any contract. Room layouts are provisional and may be subject to alteration. Please refer to the 'Important Notice' section at the back of this brochure for more information. Photography represents typical Miller Homes' interiors and exteriors.