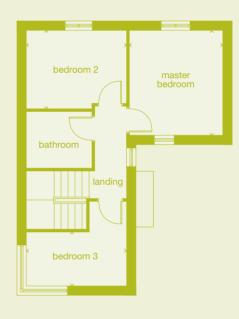

### 2 bedroom home Coach House

Plot:

#### **Key features**

en suite to master bedroom private garden external terrace garden store

The Coach House brings you the independence of detached living in a beautifully designed first floor apartment. A large living and kitchen area runs the full depth of the apartment and offers plentiful entertaining space. Two bedrooms, a bathroom and en suite complete the picture.

Ground Floor First Floor

#### **First Floor**

room dimensions:

| kitchen/living | 5.53m x 3.70m | 18'2" x 12'2" |
|----------------|---------------|---------------|
| master bedroom | 3.68m x 2.99m | 12'1" x 9'9"  |
| bedroom 2      | 3.68m x 2.55m | 12'1" x 8'4"  |