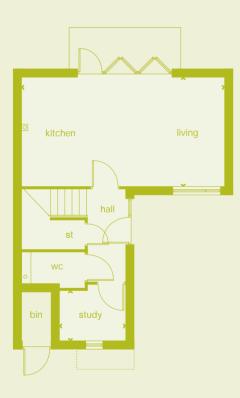

### 2 bedroom home Coach House

Plot:

#### **Key features**

en suite to master bedroom private garden external terrace garden store

The Coach House brings you the independence of detached living in a beautifully designed first floor apartment. A large living and kitchen area runs the full depth of the apartment and offers plentiful entertaining space. Two bedrooms, a bathroom and en suite complete the picture.

Ground Floor First Floor

#### **First Floor**

room dimensions:

| kitchen/living | 5.53m x 3.70m | 18'2" x 12'2" |
|----------------|---------------|---------------|
| master bedroom | 3.68m x 2.99m | 12'1" x 9'9"  |
| bedroom 2      | 3.68m x 2.55m | 12'1" x 8'4"  |