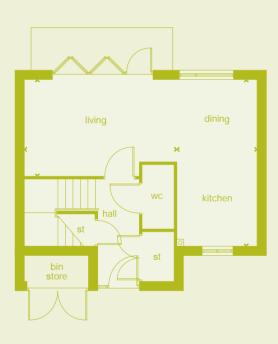

### 2 bedroom home Coach House

Plot:

#### **Key features**

en suite to master bedroom private garden external terrace garden store

The Coach House brings you the independence of detached living in a beautifully designed first floor apartment. A large living and kitchen area runs the full depth of the apartment and offers plentiful entertaining space. Two bedrooms, a bathroom and en suite complete the picture.

#### **First Floor**

room dimensions:

| kitchen/living | 5.53m x 3.70m | 18'2" x 12'2" |
|----------------|---------------|---------------|
| master bedroom | 3.68m x 2.99m | 12'1" x 9'9"  |
| bedroom 2      | 3.68m x 2.55m | 12'1" x 8'4"  |