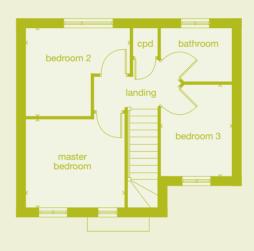

### 2 bedroom home Coach House

Plot:

#### **Key features**

en suite to master bedroom private garden external terrace garden store

The Coach House brings you the independence of detached living in a beautifully designed first floor apartment. A large living and kitchen area runs the full depth of the apartment and offers plentiful entertaining space. Two bedrooms, a bathroom and en suite complete the picture.

#### **First Floor**

room dimensions:

| kitchen/living | 5.53m x 3.70m | 18'2" x 12'2" |
|----------------|---------------|---------------|
| master bedroom | 3.68m x 2.99m | 12'1" x 9'9"  |
| bedroom 2      | 3.68m x 2.55m | 12'1" x 8'4"  |