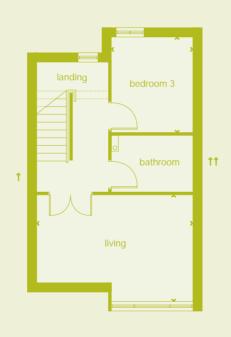

### **3 bedroom home** Buran

#### Plots:

8,9\*,25,26\*,42\*,43,66,67\*,73,74\*

#### **Ground Floor**

room dimensions:

| living         | 4.43m x 3.96m | 14'6" x 13'0" |
|----------------|---------------|---------------|
| kitchen/dining | 6.00m x 2.26m | 19'8" x 7'5"  |

<sup>\*</sup>Plots are a mirror-image of plans shown above.

#### First Floor

room dimensions:

| master bedroom | 3.33m x 2.67m | 10'11" x 8'9" |
|----------------|---------------|---------------|
| bedroom 2      | 3.27m x 1.93m | 10'9" x 6'4"  |
| bedroom 3      | 3.32m x 1.89m | 10'11" x 6'3" |

All plans in this brochure are not drawn to scale and are for illustrative purposes only. Consequently, they do not form part of any contract. Room layouts are provisional and may be subject to alteration. Please refer to the 'Important Notice' section at the back of this brochure for more information. Photography represents typical Miller Homes' interiors and exteriors.