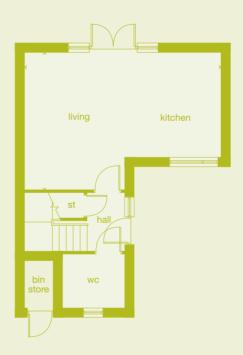

### 2 bedroom home Coach House

Plot:

#### **Key features**

en suite to master bedroom private garden external terrace garden store

The Coach House brings you the independence of detached living in a beautifully designed first floor apartment. A large living and kitchen area runs the full depth of the apartment and offers plentiful entertaining space. Two bedrooms, a bathroom and en suite complete the picture.

Ground Floor First Floor

#### **First Floor**

room dimensions:

| kitchen/living | 5.53m x 3.70m | 18'2" x 12'2" |
|----------------|---------------|---------------|
| master bedroom | 3.68m x 2.99m | 12'1" x 9'9"  |
| bedroom 2      | 3.68m x 2.55m | 12'1" x 8'4"  |