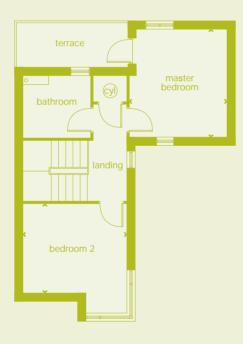

### 2 bedroom home Coach House

Plot:

#### **Key features**

en suite to master bedroom private garden external terrace garden store

The Coach House brings you the independence of detached living in a beautifully designed first floor apartment. A large living and kitchen area runs the full depth of the apartment and offers plentiful entertaining space. Two bedrooms, a bathroom and en suite complete the picture.

Ground Floor First Floor

#### **First Floor**

room dimensions:

| kitchen/living | 5.53m x 3.70m | 18'2" x 12'2" |
|----------------|---------------|---------------|
| master bedroom | 3.68m x 2.99m | 12'1" x 9'9"  |
| bedroom 2      | 3.68m x 2.55m | 12'1" x 8'4"  |