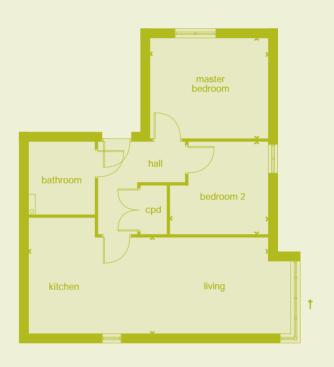

# **2 bedroom apartment** Type D1 – Scirroco

#### Plots:

GF: 2,35 FF: 3\*,4,36\*,37 SF: 5\*,6,38\*,39 TF: 40

Type D1 – Scirroco

#### Type D1 – Scirroco Blocks 5 and 6

room dimensions:

| kitchen/living | 7.34m x 2.92m | 24'1" x 9'7"  |
|----------------|---------------|---------------|
| master bedroom | 3.58m x 3.06m | 11'9" x 10'0" |
| bedroom 2      | 3.00m x 2.81m | 9′10″ x 9′3″  |