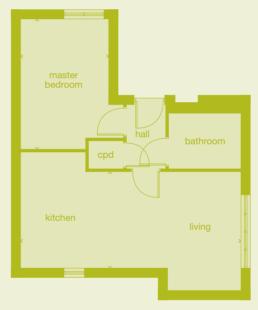

# 1 bedroom apartment

Type D – Tempest

### Plots:

GF: 13,18,62\*,77 FF: 14,19,63\*,78 SF: 15,20,64\*,79 TF: 65\*

#### Type D – Tempest Blocks 1, 2, 3 and 4

room dimensions:

| kitchen/living | 6.70m x 2.92m | 22'0" x 9'7" |
|----------------|---------------|--------------|
| master bedroom | 3.98m x 2.64m | 13'1" x 8'8" |