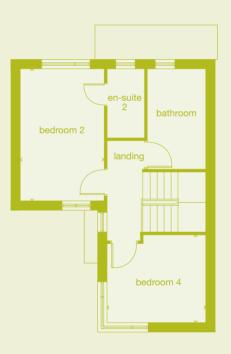

# 4 bedroom home Gregale

#### Plots:

11, 22, 23\*, 30, 31\*

#### **Key features**

spacious open-plan living and kitchen area large terrace off master bedroom en suite to master bedroom bi-folding doors

Ample accommodation brings extra versatility to the Gregale home. Four bedrooms offer spacious family accommodation or the flexibility to use rooms in any way you want. The ground floor is devoted exclusively to an open-plan living and kitchen space which opens via feature bi-folding doors onto a decked area, allowing you to extend the living space into the garden. The two upstairs floors add bedrooms and a generous family bathroom and an en suite.

Ground Floor First Floor Second Floor

#### **Ground Floor**

room dimensions:

| living         | 4.43m x 3.96m | 14'3" x 13'0" |
|----------------|---------------|---------------|
| kitchen/dining | 6.00m x 2.26m | 19'8" x 7'9"  |

<sup>\*</sup>Plots are a mirror-image of plans shown above.

#### First Floor

room dimensions:

| master bedroom | 4.01m x 2.79m     | 13'2" x 9'2"   |
|----------------|-------------------|----------------|
| bedroom 2      | 3.33m x 3.28m max | 10'11" x 10'9" |

### Second Floor

room dimensions:

| bedroom 3 | 3.27m x 2.79m | 10'9" x 9'2"  |
|-----------|---------------|---------------|
| bedroom 4 | 3.33m x 2.79m | 10'11" x 9'2" |

All plans in this brochure are not drawn to scale and are for illustrative purposes only. Consequently, they do not form part of any contract. Room layouts are provisional and may be subject to alteration. Please refer to the 'Important Notice' section at the back of this brochure for more information. Photography represents typical Miller Homes' interiors and exteriors.

**16** Gregale 01256 475744