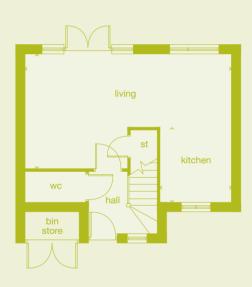

### 2 bedroom home Coach House

Plot:

#### **Key features**

en suite to master bedroom private garden external terrace garden store

The Coach House brings you the independence of detached living in a beautifully designed first floor apartment. A large living and kitchen area runs the full depth of the apartment and offers plentiful entertaining space. Two bedrooms, a bathroom and en suite complete the picture.

#### **First Floor**

room dimensions:

| kitchen/living | 5.53m x 3.70m | 18'2" x 12'2" |
|----------------|---------------|---------------|
| master bedroom | 3.68m x 2.99m | 12'1" x 9'9"  |
| bedroom 2      | 3.68m x 2.55m | 12'1" x 8'4"  |