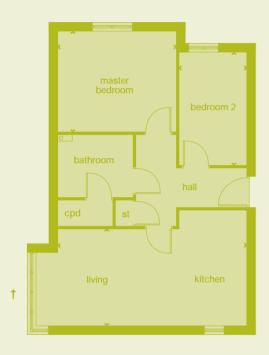

# **2 bedroom apartment** Type D2 – Chineham

**Plots:** GF: 1, 34

Type D2 – Chineham

# Type D2 – Chineham Blocks 5 and 6

room dimensions:

| living/kitchen | 5.82m x 2.92m | 19'1" x 9'7"  |
|----------------|---------------|---------------|
| master bedroom | 3.59m x 3.06m | 11'9" x 10'0" |
| bedroom 2      | 3.47m x 1.98m | 11'5" x 6'6"  |