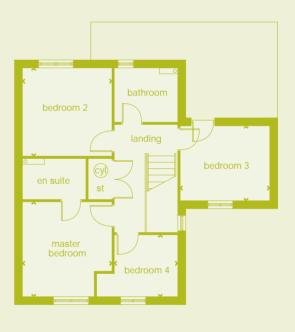

### Second Floor

room dimensions:

| bedroom 3 | 3.27m x 2.79m | 10'9" x 9'2"  |
|-----------|---------------|---------------|
| bedroom 4 | 3.33m x 2.79m | 10'11" x 9'2" |

All plans in this brochure are not drawn to scale and are for illustrative purposes only. Consequently, they do not form part of any contract. Room layouts are provisional and may be subject to alteration. Please refer to the 'Important Notice' section at the back of this brochure for more information. Photography represents typical Miller Homes' interiors and exteriors.