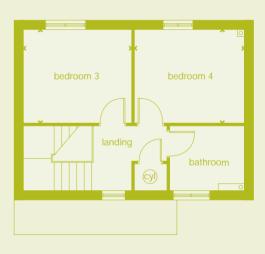

# 4 bedroom home Gregale

#### Plots:

11, 22, 23\*, 30, 31\*

#### **Key features**

spacious open-plan living and kitchen area large terrace off master bedroom en suite to master bedroom bi-folding doors

Ample accommodation brings extra versatility to the Gregale home. Four bedrooms offer spacious family accommodation or the flexibility to use rooms in any way you want. The ground floor is devoted exclusively to an open-plan living and kitchen space which opens via feature bi-folding doors onto a decked area, allowing you to extend the living space into the garden. The two upstairs floors add bedrooms and a generous family bathroom and an en suite.

### Second Floor

room dimensions:

| bedroom 3 | 3.27m x 2.79m | 10'9" x 9'2"  |
|-----------|---------------|---------------|
| bedroom 4 | 3.33m x 2.79m | 10'11" x 9'2" |

All plans in this brochure are not drawn to scale and are for illustrative purposes only. Consequently, they do not form part of any contract. Room layouts are provisional and may be subject to alteration. Please refer to the 'Important Notice' section at the back of this brochure for more information. Photography represents typical Miller Homes' interiors and exteriors.