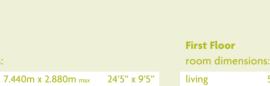

#### **First Floor**

room dimensions:

| kitchen/living | 5.53m x 3.70m | 18'2" x 12'2" |
|----------------|---------------|---------------|
| master bedroom | 3.68m x 2.99m | 12'1" x 9'9"  |
| bedroom 2      | 3.68m x 2.55m | 12'1" x 8'4"  |