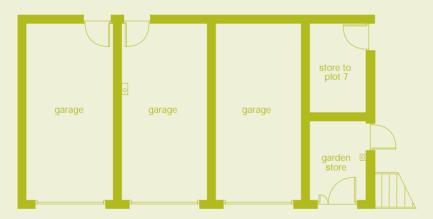

BS – Bin Store

CP – Carport

CS – Cycle Store

G – Garage

Please check with Sales Adviser for parking/garage/carport allocation.

Miller Zero Project see page 19

The artist's impressions (computer-generated graphics) have been prepared for illustrative purposes and are indicative only. They do not form part of any contract, or constitute a representation or warranty. External appearance may be subject to variation upon completion of the project. Please note that the site plan is not drawn to scale.

### Plots:

GF: 13,18,62\*,77 FF: 14,19,63\*,78 SF: 15,20,64\*,79 TF: 65\*