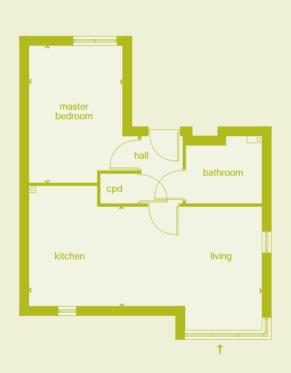

# Home is where...

Our apartments offer three contemporary designs. Choose from one and two-bedroom homes featuring well-considered layouts. The spacious open-plan living, dining and kitchen area is particularly stylish and perfectly suited to relaxed modern living.

#### **Key features**

secure audio-entry system walk-in bay window spacious open-plan living allocated parking

The artist's impressions (computer-generated graphics) have been prepared for illustrative purposes and are indicative only. They do not form part of any contract, or constitute a representation or warranty. External appearance may be subject to variation upon completion of the project.