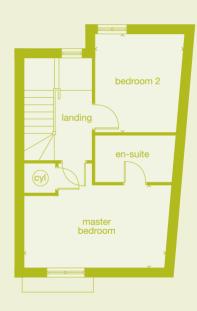

### 2 bedroom home Coach House

Plot:

#### **Key features**

en suite to master bedroom private garden external terrace garden store

The Coach House brings you the independence of detached living in a beautifully designed first floor apartment. A large living and kitchen area runs the full depth of the apartment and offers plentiful entertaining space. Two bedrooms, a bathroom and en suite complete the picture.

Ground Floor First Floor

#### **First Floor**

room dimensions:

| kitchen/living | 5.53m x 3.70m | 18'2" x 12'2" |
|----------------|---------------|---------------|
| master bedroom | 3.68m x 2.99m | 12'1" x 9'9"  |
| bedroom 2      | 3.68m x 2.55m | 12'1" x 8'4"  |