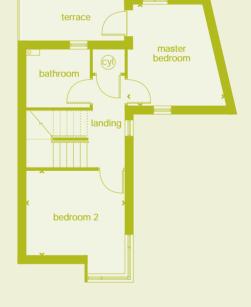

#### Type D – Tempest Blocks 1, 2, 3 and 4

room dimensions:

| kitchen/living | 6.70m x 2.92m | 22'0" x 9'7" |
|----------------|---------------|--------------|
| master bedroom | 3.98m x 2.64m | 13'1" x 8'8" |

<sup>\*</sup>Plots are a mirror-image of plans shown above.

†Window positions may differ floor to floor. Please check with Sales Adviser for details.

#### Type D1 – Scirroco Blocks 5 and 6

room dimensions:

| kitchen/living | 7.34m x 2.92m | 24'1" x 9'7"  |
|----------------|---------------|---------------|
| master bedroom | 3.58m x 3.06m | 11'9" x 10'0" |
| bedroom 2      | 3.00m x 2.81m | 9′10″ x 9′3″  |

<sup>\*</sup>Plots are a mirror-image of plans shown above.

†Window positions may differ floor to floor. Please check with Sales Adviser for details.

**04** Tempest and Scirroco 01256 475744