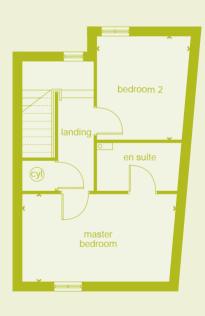

# **4 bedroom home**Berg

**Plots:** 41\*, 44, 51, 59, 60, 61

#### **Key features**

carport spacious living area utility and downstairs WC en suite to master bedroom bi-folding doors

A private carport is just one attraction of the Berg. This four-bedroom home has all the essentials in a superbly designed layout. The ground floor features a large living and dining area that opens via feature bi-folding doors onto a decked area, which allows you to extend the living space into the garden. Upstairs are bedrooms, a family bathroom and an en suite.

#### **Ground Floor**

room dimensions:

kitchen/living/dining 9.02m x 4.25m max 29'7" x 13'11"

### First Floor

room dimensions:

| master bedroom | 3.38m x 3.15m | 11'4" x 10'4" |
|----------------|---------------|---------------|
| bedroom 2      | 3.16m x 3.15m | 10'4" x 10'4" |
| bedroom 3      | 3.15m x 2.70m | 10'4" x 8'10" |
| bedroom 4      | 2.26m x 2.20m | 7'5" x 7'3"   |