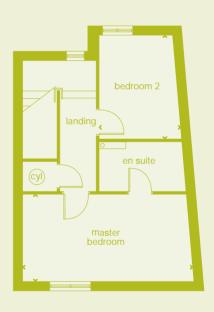

#### Type D1 – Scirroco Blocks 5 and 6

room dimensions:

| kitchen/living | 7.34m x 2.92m | 24'1" x 9'7"  |
|----------------|---------------|---------------|
| master bedroom | 3.58m x 3.06m | 11'9" x 10'0" |
| bedroom 2      | 3.00m x 2.81m | 9′10″ x 9′3″  |