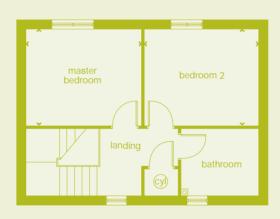

### 2 bedroom home Coach House

Plot:

#### **Key features**

en suite to master bedroom private garden external terrace garden store

The Coach House brings you the independence of detached living in a beautifully designed first floor apartment. A large living and kitchen area runs the full depth of the apartment and offers plentiful entertaining space. Two bedrooms, a bathroom and en suite complete the picture.

#### **First Floor**

room dimensions:

| kitchen/living | 5.53m x 3.70m | 18'2" x 12'2" |
|----------------|---------------|---------------|
| master bedroom | 3.68m x 2.99m | 12'1" x 9'9"  |
| bedroom 2      | 3.68m x 2.55m | 12'1" x 8'4"  |