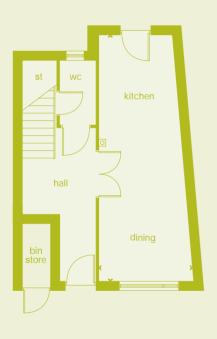

### 2 bedroom home Coach House

Plot:

#### **Key features**

en suite to master bedroom private garden external terrace garden store

The Coach House brings you the independence of detached living in a beautifully designed first floor apartment. A large living and kitchen area runs the full depth of the apartment and offers plentiful entertaining space. Two bedrooms, a bathroom and en suite complete the picture.

Ground Floor First Floor

#### **First Floor**

room dimensions:

| kitchen/living | 5.53m x 3.70m | 18'2" x 12'2" |
|----------------|---------------|---------------|
| master bedroom | 3.68m x 2.99m | 12'1" x 9'9"  |
| bedroom 2      | 3.68m x 2.55m | 12'1" x 8'4"  |