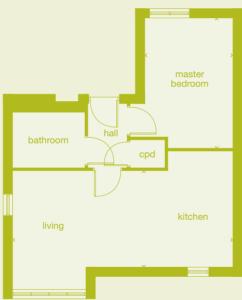

# 1 bedroom apartment

Type D – Tempest

### Plots:

GF: 13,18,62\*,77 FF: 14,19,63\*,78 SF: 15,20,64\*,79 TF: 65\*

#### Type D – Tempest Blocks 1, 2, 3 and 4

room dimensions:

| kitchen/living | 6.70m x 2.92m | 22'0" x 9'7" |
|----------------|---------------|--------------|
| master bedroom | 3.98m x 2.64m | 13'1" x 8'8" |