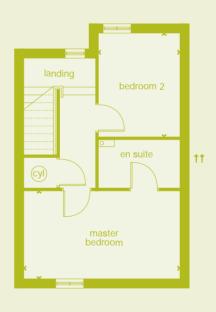

# **2 bedroom apartment** Type D2 – Chineham

**Plots:** GF: 1, 34

Type D2 – Chineham

# Type D2 – Chineham Blocks 5 and 6

room dimensions:

| living/kitchen | 5.82m x 2.92m | 19'1" x 9'7"  |
|----------------|---------------|---------------|
| master bedroom | 3.59m x 3.06m | 11'9" x 10'0" |
| bedroom 2      | 3.47m x 1.98m | 11'5" x 6'6"  |

†Window positions may differ floor to floor. Please check with Sales Adviser for details.

All plans in this brochure are not drawn to scale and are for illustrative purposes only. Consequently, they do not form part of any contract. Room layouts are provisional and may be subject to alteration. Please refer to the 'Important Notice' section at the back of this brochure for more information. Photography represents typical Miller Homes' interiors and exteriors.