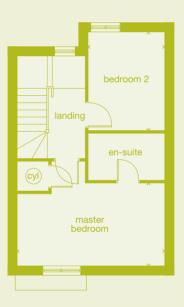

### 2 bedroom home Coach House

Plot:

#### **Key features**

en suite to master bedroom private garden external terrace garden store

The Coach House brings you the independence of detached living in a beautifully designed first floor apartment. A large living and kitchen area runs the full depth of the apartment and offers plentiful entertaining space. Two bedrooms, a bathroom and en suite complete the picture.

Ground Floor First Floor

#### **First Floor**

room dimensions:

| kitchen/living | 5.53m x 3.70m | 18'2" x 12'2" |
|----------------|---------------|---------------|
| master bedroom | 3.68m x 2.99m | 12'1" x 9'9"  |
| bedroom 2      | 3.68m x 2.55m | 12'1" x 8'4"  |