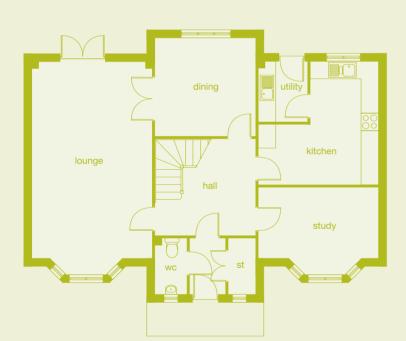

# **Ground Floor**

room dimensions:

| lounge/dining | 5.955m x 3.599m max | 19'6" x 11'8" |
|---------------|---------------------|---------------|
| kitchen       | 3.475m x 1.968m max | 11'5" x 6'5"  |
| WC            | 0.912m x 1.968m     | 3'0" x 6'5"   |

†Plots are detached properties.