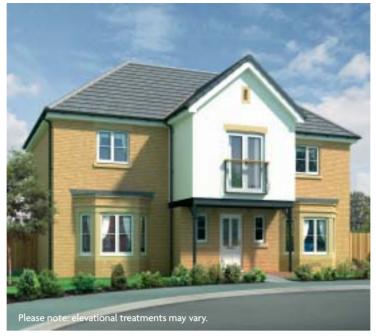

# **4 bed home** The Shelley

# **Plots:**

132, 206, 207, 229, 231, 238, 249, 250, 302, 307, 318, 330, 339, 340

# **Key features**

bay window entrance canopy utility room two en-suite shower rooms

With its traditional bay window adding character to the large, impressive lounge, and its delightful dining-room, the Shelley is a magnificent setting for entertaining. The separate utility room, such a help with household management, also provides ideal storage for muddy gardening boots and wet umbrellas, and the master bedroom, with its twin wardrobes and unusual entrance vestibule, is a haven of relaxing luxury.