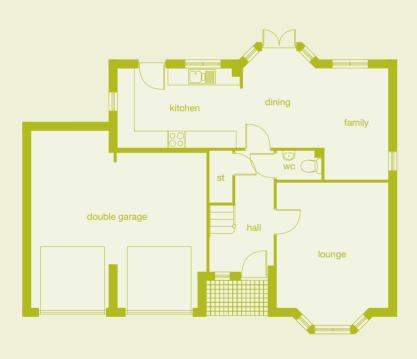

lounge dining

garage

kitchen

hall

# **Ground Floor**

room dimensions:

| lounge/dining | 5.955m x 3.599m max | 19'6" x 11'8" |
|---------------|---------------------|---------------|
| kitchen       | 3.475m x 1.968m max | 11'5" x 6'5"  |
| WC            | 0.912m x 1.968m     | 3'0" x 6'5"   |

# **First Floor**

room dimensions:

| master bedroom | 4.520m incl. wrobes x 3.177m incl. wrobes | 14'10" x 10'5" |
|----------------|-------------------------------------------|----------------|
| en-suite       | 2.717m x 1.286m max                       | 8'11" x 4'3"   |
| bedroom 2      | 3.110m x 3.593m                           | 10'2" x 11'9"  |
| bedroom 3      | 2.743m x 3.593m                           | 9'0" x 11'9"   |
| bathroom       | 2.526m x 1.822m                           | 8'3" x 6'0"    |