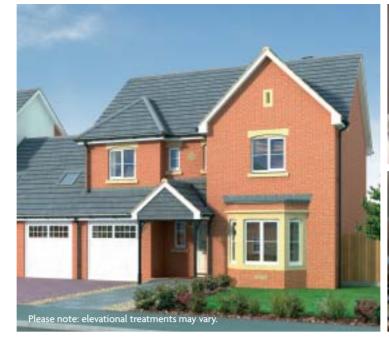

# 3 bed home

# The Tamar

# Plots:

107†,114,115,116,117,129†,208,209,213,214, 218, 219, 227, 228, 237†, 241†, 242†, 309†, 310 , 315 , 327, 328, 341, 342, 343, 344

# **Key features**

integral garage arched porch built-in wardrobe

The welcoming entrance of the Tamar, in which the feature arch surmounting the sheltered porch is echoed by an attractive second archway in the hall, reflects the attention to style and detail found throughout this immensely practical home. The French doors that add such an attractive focal point to the dining area will bring a special pleasure in summer, helping to integrate the garden into the living space.