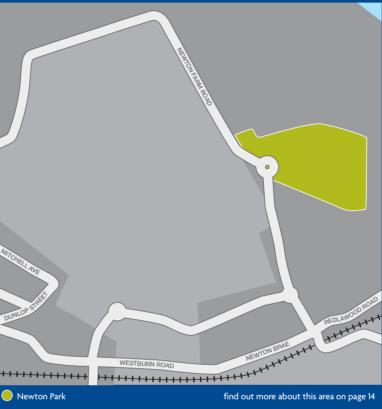

# **Newton Park Plot information**

Lying alongside the River Clyde, the attractive setting of Newton Park is one of the most convenient locations in Glasgow. A short walk from Newton train station and close to the M74 and M73, Newton Park is in easy reach of the city centre and the whole central belt. Set in spacious, attractively landscaped surroundings, these prestigious homes present a wonderful opportunity to combine modern living with comprehensive local amenities.