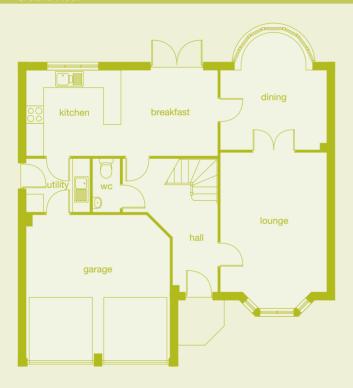

lounge dining

garage

kitchen

hall

# **Ground Floor**

room dimensions:

| lounge/dining | 5.955m x 3.599m max | 19'6" x 11'8" |
|---------------|---------------------|---------------|
| kitchen       | 3.475m x 1.968m max | 11'5" x 6'5"  |
| WC            | 0.912m x 1.968m     | 3'0" x 6'5"   |