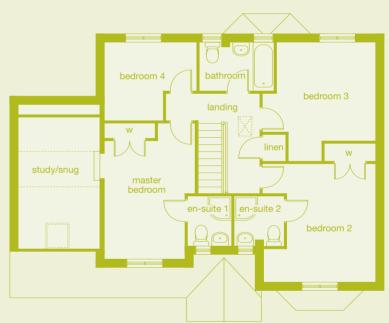

# **First Floor**

room dimensions:

| master bedroom | 4.520m incl. wrobes x 3.177m incl. wrobes | 14'10" x 10'5" |
|----------------|-------------------------------------------|----------------|
| en-suite       | 2.717m x 1.286m max                       | 8'11" x 4'3"   |
| bedroom 2      | 3.110m x 3.593m                           | 10'2" x 11'9"  |
| bedroom 3      | 2.743m x 3.593m                           | 9'0" x 11'9"   |
| bathroom       | 2.526m x 1.822m                           | 8'3" x 6'0"    |