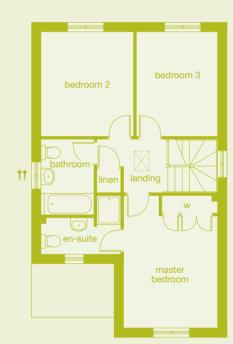

# **First Floor**

room dimensions:

| master bedroom | 4.520m incl. wrobes x 3.177m incl. wrobes | 14'10" x 10'5" |
|----------------|-------------------------------------------|----------------|
| en-suite       | 2.717m x 1.286m max                       | 8'11" x 4'3"   |
| bedroom 2      | 3.110m x 3.593m                           | 10'2" x 11'9"  |
| bedroom 3      | 2.743m x 3.593m                           | 9'0" x 11'9"   |
| bathroom       | 2.526m x 1.822m                           | 8'3" x 6'0"    |