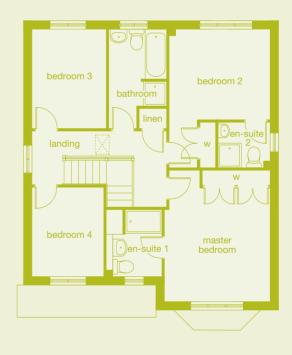

# **4 bed home** The Shelley

# **Key features**

bay window entrance canopy utility room two en-suite shower rooms

With its traditional bay window adding character to the large, impressive lounge, and its delightful dining-room, the Shelley is a magnificent setting for entertaining. The separate utility room, such a help with household management, also provides ideal storage for muddy gardening boots and wet umbrellas, and the master bedroom, with its twin wardrobes and unusual entrance vestibule, is a haven of relaxing luxury.

## **Ground Floor**

## First Floor

# **Ground Floor**

# room dimensions:

| lounge  | 6.202m into bay x 3.363m | 20'4" x 11'0" |
|---------|--------------------------|---------------|
| dining  | 3.188m x 3.363m          | 10'6" x 11'0" |
| kitchen | 3.000m x 3.188m          | 9'10" x 10'6" |
| utility | 1.674m x 2.624m          | 5'6" x 8'7"   |
| wc      | 1.619m x 0.841m          | 5'4" x 2'9"   |

# First Floor

# room dimensions:

| master bedroom | 3.773m x 3.386m     | 12'5" x 11'1" |
|----------------|---------------------|---------------|
| en-suite 1     | 2.060m x 1.574m     | 6'9" x 5'2"   |
| bedroom 2      | 2.882m x 3.385m     | 9'5" x 11'1"  |
| en-suite 2     | 3.392m max x 1.382m | 11'2" x 4'6"  |
| bedroom 3      | 4.433m x 2.623m     | 18'7" x 8'7"  |
| bedroom 4      | 3.732m x 2.623m     | 12'3" x 8'7"  |
| bathroom       | 2.060m x 1.923m     | 6'9" x 6'4"   |