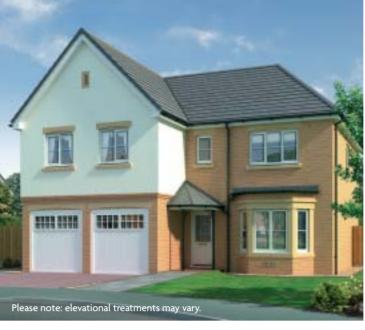

# 3 bed home

# The Tamar

# Plots:

107†,114,115,116,117,129†,208,209,213,214, 218, 219, 227, 228, 237†, 241†, 242†, 309†, 310 , 315 , 327, 328, 341, 342, 343, 344

# **Key features**

integral garage arched porch built-in wardrobe

The welcoming entrance of the Tamar, in which the feature arch surmounting the sheltered porch is echoed by an attractive second archway in the hall, reflects the attention to style and detail found throughout this immensely practical home. The French doors that add such an attractive focal point to the dining area will bring a special pleasure in summer, helping to integrate the garden into the living space.