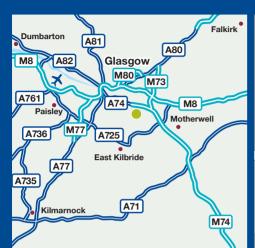

# **Newton Park Plot information**

Lying alongside the River Clyde, the attractive setting of Newton Park is one of the most convenient locations in Glasgow. A short walk from Newton train station and close to the M74 and M73, Newton Park is in easy reach of the city centre and the whole central belt. Set in spacious, attractively landscaped surroundings, these prestigious homes present a wonderful opportunity to combine modern living with comprehensive local amenities.