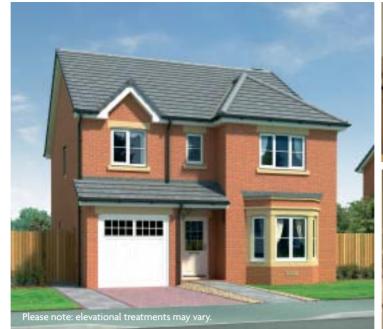

# 3 bed home

# The Tamar

# Plots:

107†,114,115,116,117,129†,208,209,213,214, 218, 219, 227, 228, 237†, 241†, 242†, 309†, 310 , 315 , 327, 328, 341, 342, 343, 344

# **Key features**

integral garage arched porch built-in wardrobe

The welcoming entrance of the Tamar, in which the feature arch surmounting the sheltered porch is echoed by an attractive second archway in the hall, reflects the attention to style and detail found throughout this immensely practical home. The French doors that add such an attractive focal point to the dining area will bring a special pleasure in summer, helping to integrate the garden into the living space.