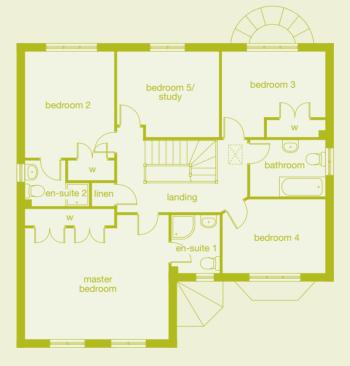

# **First Floor**

room dimensions:

| master bedroom | 4.520m incl. wrobes x 3.177m incl. wrobes | 14'10" x 10'5" |
|----------------|-------------------------------------------|----------------|
| en-suite       | 2.717m x 1.286m max                       | 8'11" x 4'3"   |
| bedroom 2      | 3.110m x 3.593m                           | 10'2" x 11'9"  |
| bedroom 3      | 2.743m x 3.593m                           | 9'0" x 11'9"   |
| bathroom       | 2.526m x 1.822m                           | 8'3" x 6'0"    |