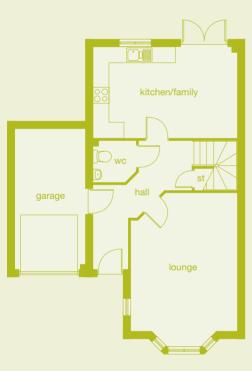

lounge dining

garage

kitchen

hall

# **Ground Floor**

room dimensions:

| lounge/dining | 5.955m x 3.599m max | 19'6" x 11'8" |
|---------------|---------------------|---------------|
| kitchen       | 3.475m x 1.968m max | 11'5" x 6'5"  |
| WC            | 0.912m x 1.968m     | 3'0" x 6'5"   |