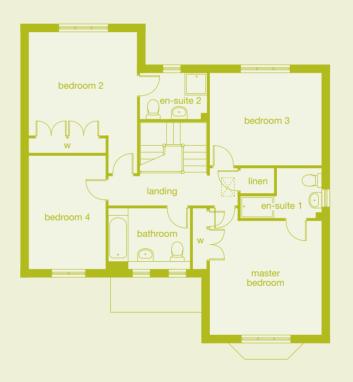

# **Newton Park Plot information**

Lying alongside the River Clyde, the attractive setting of Newton Park is one of the most convenient locations in Glasgow. A short walk from Newton train station and close to the M74 and M73, Newton Park is in easy reach of the city centre and the whole central belt. Set in spacious, attractively landscaped surroundings, these prestigious homes present a wonderful opportunity to combine modern living with comprehensive local amenities.

The Derwent see page 11

Please note: field drainage to plots 113, 119, 120, 121, 124-133, 201-231 and 335-346. Please contact Sales Adviser for details.

The artist's impressions (computer-generated graphics) have been prepared for illustrative purposes and are indicative only. They do not form part of any contract, or constitute a representation or warranty. External appearance may be subject to variation upon completion of the project. Please note that the site plan is not drawn to scale.