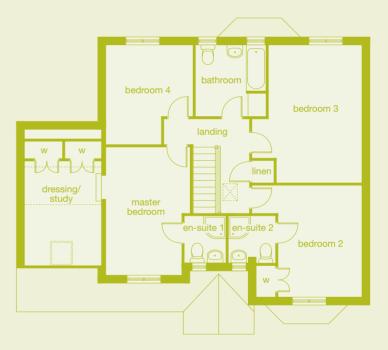

## **Ground Floor**

## First Floor

# room dimensions:

| lounge  | 6.202m into bay x 3.363m | 20'4" x 11'0" |
|---------|--------------------------|---------------|
| dining  | 3.188m x 3.363m          | 10'6" x 11'0" |
| kitchen | 3.000m x 3.188m          | 9'10" x 10'6" |
| utility | 1.674m x 2.624m          | 5'6" x 8'7"   |
| wc      | 1.619m x 0.841m          | 5'4" x 2'9"   |

# room dimensions:

| master bedroom | 3.773m x 3.386m     | 12'5" x 11'1" |
|----------------|---------------------|---------------|
| en-suite 1     | 2.060m x 1.574m     | 6'9" x 5'2"   |
| bedroom 2      | 2.882m x 3.385m     | 9'5" x 11'1"  |
| en-suite 2     | 3.392m max x 1.382m | 11'2" x 4'6"  |
| bedroom 3      | 4.433m x 2.623m     | 18'7" x 8'7"  |
| bedroom 4      | 3.732m x 2.623m     | 12'3" x 8'7"  |
| bathroom       | 2.060m x 1.923m     | 6'9" x 6'4"   |