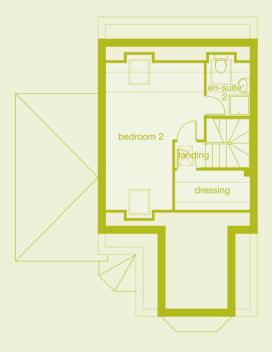

# **First Floor**

room dimensions:

| master bedroom | 4.520m incl. wrobes x 3.177m incl. wrobes | 14'10" x 10'5" |
|----------------|-------------------------------------------|----------------|
| en-suite       | 2.717m x 1.286m max                       | 8'11" x 4'3"   |
| bedroom 2      | 3.110m x 3.593m                           | 10'2" x 11'9"  |
| bedroom 3      | 2.743m x 3.593m                           | 9'0" x 11'9"   |
| bathroom       | 2.526m x 1.822m                           | 8'3" x 6'0"    |