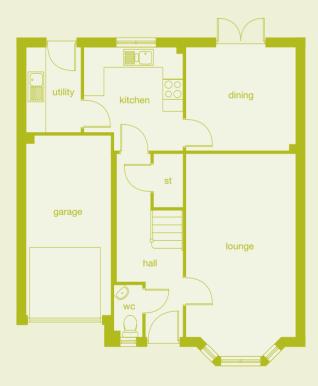

# **Ground Floor**

room dimensions:

| lounge/dining | 5.955m x 3.599m max | 19'6" x 11'8" |
|---------------|---------------------|---------------|
| kitchen       | 3.475m x 1.968m max | 11'5" x 6'5"  |
| WC            | 0.912m x 1.968m     | 3'0" x 6'5"   |

†Plots are detached properties.