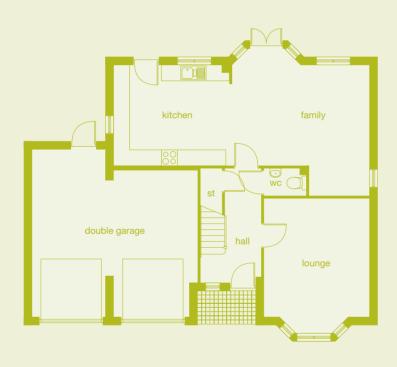

lounge dining

garage

kitchen

hall

# **Ground Floor**

room dimensions:

| lounge/dining | 5.955m x 3.599m max | 19'6" x 11'8" |
|---------------|---------------------|---------------|
| kitchen       | 3.475m x 1.968m max | 11'5" x 6'5"  |
| WC            | 0.912m x 1.968m     | 3'0" x 6'5"   |

# **First Floor**

room dimensions:

| master bedroom | 4.520m incl. wrobes x 3.177m incl. wrobes | 14'10" x 10'5" |
|----------------|-------------------------------------------|----------------|
| en-suite       | 2.717m x 1.286m max                       | 8'11" x 4'3"   |
| bedroom 2      | 3.110m x 3.593m                           | 10'2" x 11'9"  |
| bedroom 3      | 2.743m x 3.593m                           | 9'0" x 11'9"   |
| bathroom       | 2.526m x 1.822m                           | 8'3" x 6'0"    |