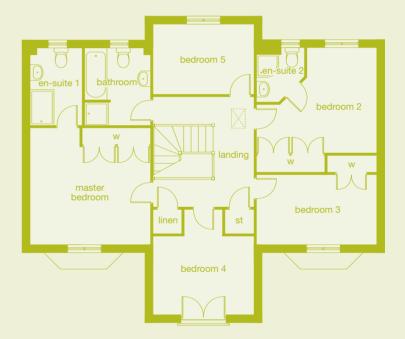

# **First Floor**

room dimensions:

| master bedroom | 4.520m incl. wrobes x 3.177m incl. wrobes | 14'10" x 10'5" |
|----------------|-------------------------------------------|----------------|
| en-suite       | 2.717m x 1.286m max                       | 8'11" x 4'3"   |
| bedroom 2      | 3.110m x 3.593m                           | 10'2" x 11'9"  |
| bedroom 3      | 2.743m x 3.593m                           | 9'0" x 11'9"   |
| bathroom       | 2.526m x 1.822m                           | 8'3" x 6'0"    |