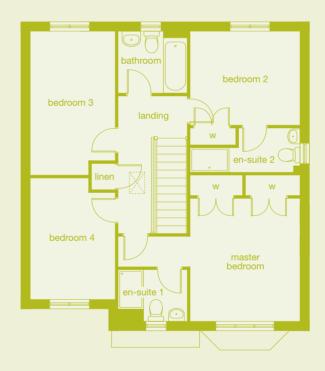

# **First Floor**

room dimensions:

| master bedroom | 4.520m incl. wrobes x 3.177m incl. wrobes | 14'10" x 10'5" |
|----------------|-------------------------------------------|----------------|
| en-suite       | 2.717m x 1.286m max                       | 8'11" x 4'3"   |
| bedroom 2      | 3.110m x 3.593m                           | 10'2" x 11'9"  |
| bedroom 3      | 2.743m x 3.593m                           | 9'0" x 11'9"   |
| bathroom       | 2.526m x 1.822m                           | 8'3" x 6'0"    |

†† Window not included on plots 114,115,116,117,208,209, 213,214,218,219,227,228,327,328,341,342,343 & 344.

All plans in this brochure are not drawn to scale and are for illustrative purposes only. Consequently, they do not form part of any contract. Room layouts are provisional and may be subject to alteration. Please refer to the 'Important Notice' section at the back of this brochure for more information. Photography represents typical Miller Homes' interiors and exteriors.