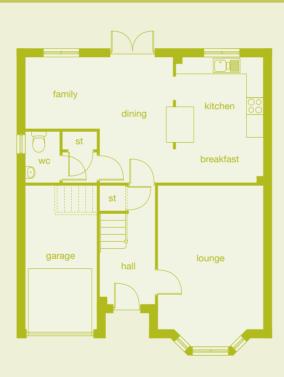

lounge dining

garage

kitchen

hall

# **Ground Floor**

room dimensions:

| lounge/dining | 5.955m x 3.599m max | 19'6" x 11'8" |
|---------------|---------------------|---------------|
| kitchen       | 3.475m x 1.968m max | 11'5" x 6'5"  |
| WC            | 0.912m x 1.968m     | 3'0" x 6'5"   |

# **First Floor**

room dimensions:

| master bedroom | 4.520m incl. wrobes x 3.177m incl. wrobes | 14'10" x 10'5" |
|----------------|-------------------------------------------|----------------|
| en-suite       | 2.717m x 1.286m max                       | 8'11" x 4'3"   |
| bedroom 2      | 3.110m x 3.593m                           | 10'2" x 11'9"  |
| bedroom 3      | 2.743m x 3.593m                           | 9'0" x 11'9"   |
| bathroom       | 2.526m x 1.822m                           | 8'3" x 6'0"    |