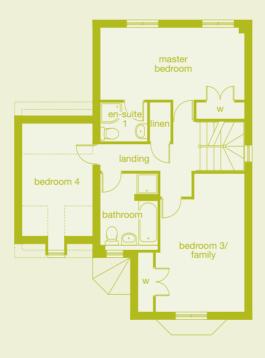

# **First Floor**

room dimensions:

| master bedroom | 4.520m incl. wrobes x 3.177m incl. wrobes | 14'10" x 10'5" |
|----------------|-------------------------------------------|----------------|
| en-suite       | 2.717m x 1.286m max                       | 8'11" x 4'3"   |
| bedroom 2      | 3.110m x 3.593m                           | 10'2" x 11'9"  |
| bedroom 3      | 2.743m x 3.593m                           | 9'0" x 11'9"   |
| bathroom       | 2.526m x 1.822m                           | 8'3" x 6'0"    |