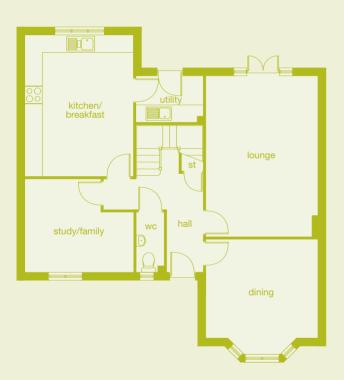

# **Key features**

bay window entrance canopy integral garage

The exciting family kitchen of the Hughes is a wonderful combination of the stylish and the practical, creating a lively social space that is sure to become the focal point of family life. The innovative, partially separated kitchen brings open-plan convenience to the bright garden dining area, and the thoughtful arrangement of the adjacent WC, with its separate entrance vestibule, demonstrates the care which informs every aspect of this imaginative dwelling.

# **Ground Floor**

room dimensions:

| lounge            | 4.861m x 3.605m | 15′11" x 11′10" |
|-------------------|-----------------|-----------------|
| kitchen/breakfast | 4.291m x 2.980m | 14'1" x 9'9"    |
| dining            | 4.291m x 2.419m | 14'1" x 7'11"   |
| family            | 2.433m x 2.566m | 8'0" x 8'5"     |
| WC                | 1.706m x 1.150m | 5'7" x 3'9"     |