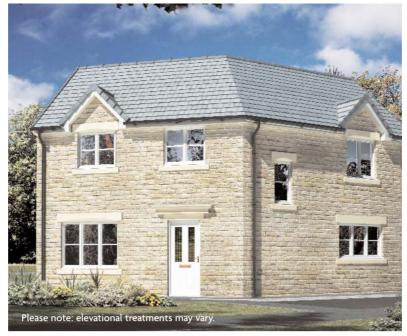

### **4 bed home**The Beckett

### Plots

1\*, 2, 15\*, 16, 19\*, 20, 40\*, 41, 42, 45\*, 46, 47, 51\*, 52, 59\*, 60, 61\*, 62, 64\*, 65, 68\*, 69\*, 70

### **Key features**

integral garage cloakroom French doors

This wonderful home offers all the space a family could need. A spacious kitchen, dining room with French doors opening up onto the garden provides the perfect setting for entertaining friends and a natural focal point for family life. The large lounge on the first floor continues to make the most of the light with its use of a Juliet balcony making this room a light airy interior for relaxing.