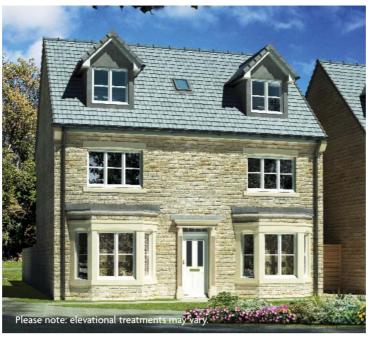

ove.

### **First Floor**

room dimensions

| master bedroom | 2.971m x 2.938m     | 9'9" x 9'8"   |
|----------------|---------------------|---------------|
| en-suite       | 2.477m x 1.276m     | 8'2" x 4'2"   |
| bedroom 2      | 3.700m x 2.704m     | 12'2" x 8'10" |
| bedroom 3      | 4.439m x 2.160m     | 14'7" x 7'1"  |
| bathroom       | 3.253m max x 1.926m | 10'8" x 6'4"  |

All plans in this brochure are not drawn to scale and are for illustrative purposes only. Consequently, they do not form part of any contract. Room layouts are provisional and may be subject to alteration. Please refer to the 'Important Notice' section at the back of this brochure for more information. Photography represents typical Miller Homes' interiors and exteriors.

**06** The Kipling 0800 840 8589







### **5 bed home** The London

**Plot** 67\*

**Key features** bay windows cloakroom

en-suite shower room French doors

The richly detailed frontage with its inviting entrance, double fronted bay windows and gables make this property especially inviting. A striking lounge extends from an elegant bay window to French doors and a second bay window in the dining room, makes this a beautiful backdrop for entertaining. The two charming dormer bedrooms are joined on the top floor by a second shower room adding practical appeal to enormous character.

Ground Floor First Floor Second Floor







### **Ground Floor**

room dimensions

| Toom difficultions |                          |               |
|--------------------|--------------------------|---------------|
| living room        | 3.150m