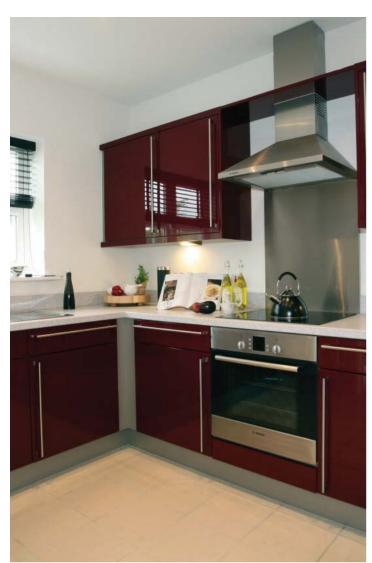

### **4 bed home**The Buchan

Plot

**Key features** cloakroom en-suite study
French doors

This charming home with its inviting frontage, complemented by the charming gables make it clear that this is a wonderful family home, reinforced by its clever use of space to create attractive, useable rooms. The ground floor boasts a spacious hallway leading to a separate dining room, kitchen and utility room, study and large living room complete with French doors that help integrate the garden with the interior. All of these features provide a family the space it needs.