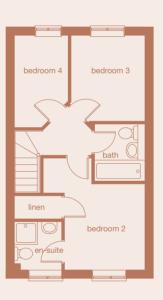

### **Key features**

integral garage cloakroom French doors

This wonderful home offers all the space a family could need. A spacious kitchen, dining room with French doors opening up onto the garden provides the perfect setting for entertaining friends and a natural focal point for family life. The large lounge on the first floor continues to make the most of the light with its use of a Juliet balcony making this room a light airy interior for relaxing.

### Second Floor

room dimensions

| master bedroom | 2.600m x 4.500m  | 8'6" x 14'9" |
|----------------|------------------|--------------|
| en-suite       | 2.140m x 1.240m  | 7'0" x 4'1"  |
| bedroom 3      | 2.600m x 3.450m  | 8'6" x 11'4" |
| hedroom 4      | 2.140m v. 2.150m | 7'0" v 7'1"  |