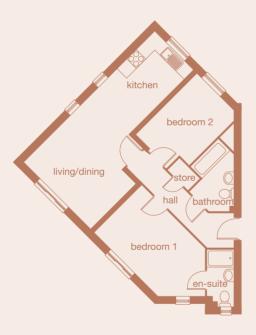

# **2 bed apartments**The Whiteley Apartments

Plots

7, 8\*, 9, 10\*, 11, 12\*

### **Key features** en-suite

Entered from a communal stairwell, each apartment has a shared entrance lobby that helps to reinforce the sense of individuality and security. With their superb natural light and interesting angles and lines, the spacious living areas offer endless scope for imaginative layout and décor. The second bedrooms offer accommodation for guests, or alternatively could also be used to create a useful home office.

### **Ground, First and Second Floors**

room dimensions

| living                     | 4.133m x 4.142m     | 13'7" x 13'7"    |
|----------------------------|---------------------|------------------|
| kitchen/dining             | 4.037m x 2.400m     | 13'3" x 7'11"    |
| bathroom max               | 3.152m x 1.968m     | 10'4" x 6'5"     |
| bedroom 1                  | 5.428m max x 2.970m | 17'10"max x 9'9" |
| en-suite (Ground only) max | 2.504m x 1.200m     | 8'3" x 3'11"     |
| bedroom 2 max              | 3.797m x 2.589m     | 12'5" x 8'6"     |

<sup>\*</sup>Plot is a mirror-image of plans shown above.

### **First and Second Floors**

room dimensions

en-suite (First and Second only) max 2.584m x 2.504m 8'6" x 8'3"

All plans in this brochure are not drawn to scale and are for illustrative purposes only. Consequently, they do not form part of any contract. Room layouts are provisional and may be subject to alteration. Please refer to the 'Important Notice' section at the back of this brochure for more information. Photography represents typical Miller Homes' interiors and exteriors.

**12** The Whiteley Apartments 0800 840 8589