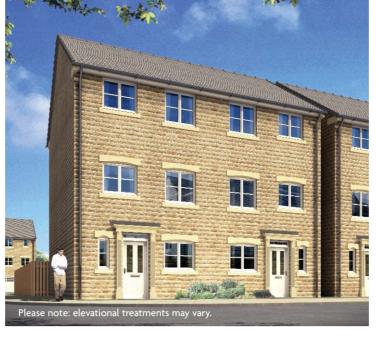

### **4 bed home**The Beckett

### **Key features**

integral garage cloakroom French doors

This wonderful home offers all the space a family could need. A spacious kitchen, dining room with French doors opening up onto the garden provides the perfect setting for entertaining friends and a natural focal point for family life. The large lounge on the first floor continues to make the most of the light with its use of a Juliet balcony making this room a light airy interior for relaxing.