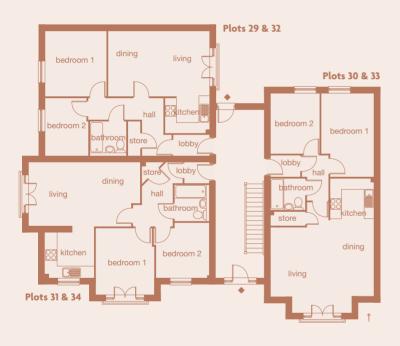

# 2 bed apartments The Appleton Apartments

### Plots

29, 30, 31, 32, 33, 34, 35, 36, 37

### **Key features**

living/dining area features a Juliet balcony

The Appleton Apartments are packed full of interesting features, designed to create a light, spacious living accommodation. The Juliet balconies and French doors make wonderful additions to the living areas, with some apartments benefiting from a second Juliet balcony in the bedroom. The kitchens are cleverly set into an alcove keeping open-plan living at its best, yet ensuring the utilities don't impede on the living areas. Wonderfully proportioned apartments made bigger by the use of light create fantastic homes.

#### **Ground and First Floors**

### Second Floor

Please note Second Floor apartments are subject to restricted headroom in some areas, please refer to site Sales Adviser.

### Plots 31, 34 room dimensions

| living/dining | 6.103m x 3.504m | 20'0" x 11'6"  |
|---------------|-----------------|----------------|
| kitchen       | 2.690m x 2.488m | 8'10" x 8'2"   |
| bedroom 1     | 3.146m x 3.610m | 10'4" x 11'10" |
| bedroom 2     | 2.938m x 3.001m | 9'7" x 9'10"   |
| bathroom      | 1.900m x 1.970m | 6'2" x 6'6"    |

† Bay window to ground and first floors only.

Windows at first floor level.

### Plots 29, 32 & 35

| room dimensions       |                   |                  |
|-----------------------|-------------------|------------------|
| living/dining/kitchen | 5.513m x 5.592m m | ax 18'1" x 18'4" |
| bedroom 1             | 3.354m x 3.589m   | 11'0" x 11'9"    |
| bedroom 2             | 3.163m x 2.371m   | 10'4" x 7'9"     |
| bathroom              | 1.970m x 1.900m   | 6'6" x 6'2"      |

### Plot 37

room dimensions
living/kitchen 6.103m x 3.504m 20'0" x 11'6"
dining 2.690m x 2.488m 8'10" x 8'2"
bedroom 1 3.146m x 3.610m 10'4" x 11'10"
bedroom 2 2.938m x 3.001m 9'7" x 9'10"
bathroom 1.900m x 1.970m 6'2" x 6'6"

### Plots 30. 33

 room dimensions

 living/dining/kitchen
 7.329mmax x 5.650mmax
 24'0" x 18'6"

 bedroom 1
 2.897mmax x 4.560mmax
 9'6" x 14'11"

 bedroom 2
 2.660m x 3.297m
 8'9" x 10'9"

 bathroom
 1.900m x 1.710m
 6'2" x 5'7"

### Plot 36

room dimensions

| living/dining/kitchen | 6.429m max x 5.650m max | 21'1" x 18'6" |
|-----------------------|-------------------------|---------------|
| bedroom 1             | 2.897m max x 4.560m max | 9'6" x 14'11" |
| bedroom 2             | 2.660m x 3.297m         | 8'9" x 10'9"  |
| bathroom              | 1.900m x 1.710m         | 6'2" x 5'7"   |