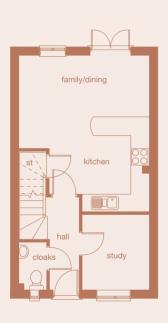

### **Key features**

integral garage cloakroom French doors

This wonderful home offers all the space a family could need. A spacious kitchen, dining room with French doors opening up onto the garden provides the perfect setting for entertaining friends and a natural focal point for family life. The large lounge on the first floor continues to make the most of the light with its use of a Juliet balcony making this room a light airy interior for relaxing.

### **Ground Floor**

room dimensions

dining/kitchen 4.840m x 3.105m 15'11" x 10'2" cloaks 0.855m x 1.820m 2'10" x 6'0"

\*Plot is a mirror-image of plans shown above. † Only applicable to specific plots (plots 1, 2, 42, 45, 47, 51 59, 62 & 68)