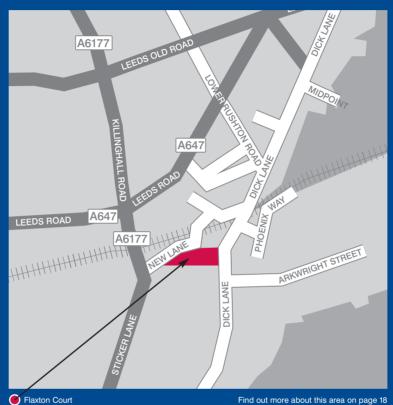

### Flaxton Court Plot information

Situated in a quiet suburb of Bradford but offering fantastic commuter links via the M62 and M1 to surrounding cities and towns, Flaxton Court provides an ideal retreat away from the fast pace of city life. The development features an exclusive mix of premium homes which nestle in a stunning new neighbourhood of high-quality houses and apartments. Ideal for the contemporary family, the location offers a host of local amenities and a great community feel but is only two miles from Bradford's dynamic city centre.