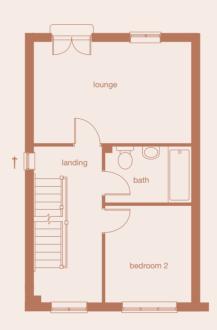

Ground Floor First Floor Second Floor

### **First Floor**

room dimensions

| lounge    | 4.840m x 3.150m | 15'11" x 10'4" |
|-----------|-----------------|----------------|
| bathroom  | 2.625m x 1.700m | 8'7" x 5'7"    |
| bedroom 2 | 2.625m x 2.950m | 8'7" x 9'8"    |