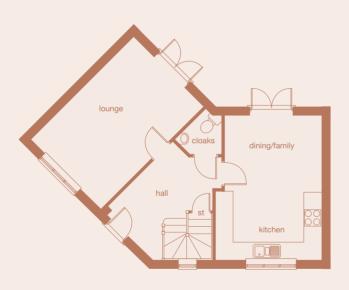

### **4 bed home**The Beckett

### Plots

1\*, 2, 15\*, 16, 19\*, 20, 40\*, 41, 42, 45\*, 46, 47, 51\*, 52, 59\*, 60, 61\*, 62, 64\*, 65, 68\*, 69\*, 70

### **Key features**

integral garage cloakroom French doors

This wonderful home offers all the space a family could need. A spacious kitchen, dining room with French doors opening up onto the garden provides the perfect setting for entertaining friends and a natural focal point for family life. The large lounge on the first floor continues to make the most of the light with its use of a Juliet balcony making this room a light airy interior for relaxing.

Ground Floor First Floor Second Floor

### **Ground Floor**

room dimensions

dining/kitchen 4.840m x 3.105m 15'11" x 10'2" cloaks 0.855m x 1.820m 2'10" x 6'0"

\*Plot is a mirror-image of plans shown above. † Only applicable to specific plots (plots 1, 2, 42, 45, 47, 51 59, 62 & 68)

### **First Floor**

room dimensions

| lounge    | 4.840m x 3.150m | 15'11" x 10'4" |
|-----------|-----------------|----------------|
| bathroom  | 2.625m x 1.700m | 8'7" x 5'7"    |
| bedroom 2 | 2.625m x 2.950m | 8'7" x 9'8"    |

### Second Floor

room dimensions

| master bedroom | 2.600m x 4.500m  | 8'6" x 14'9" |
|----------------|------------------|--------------|
| en-suite       | 2.140m x 1.240m  | 7'0" x 4'1"  |
| bedroom 3      | 2.600m x 3.450m  | 8'6" x 11'4" |
| hedroom 4      | 2.140m v. 2.150m | 7'0" v 7'1"  |