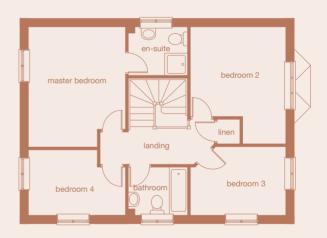

<sup>02</sup> Floor plans

<sup>18</sup> Location

Ground Floor First Floor Second Floor

### Second Floor

room dimensions

| master bedroom | 2.600m x 4.500m  | 8'6" x 14'9" |
|----------------|------------------|--------------|
| en-suite       | 2.140m x 1.240m  | 7'0" x 4'1"  |
| bedroom 3      | 2.600m x 3.450m  | 8'6" x 11'4" |
| hedroom 4      | 2.140m v. 2.150m | 7'0" v 7'1"  |