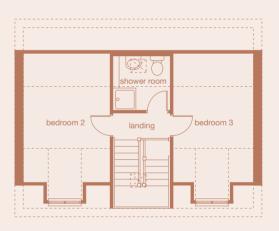

### **4 bed home**The Buchan

Plot

**Key features** cloakroom en-suite study
French doors

This charming home with its inviting frontage, complemented by the charming gables make it clear that this is a wonderful family home, reinforced by its clever use of space to create attractive, useable rooms. The ground floor boasts a spacious hallway leading to a separate dining room, kitchen and utility room, study and large living room complete with French doors that help integrate the garden with the interior. All of these features provide a family the space it needs.

### First Floor

room dimensions

| master bedroom | 3.500m x 3.800m     | 11'6" x 12'6"               |
|----------------|---------------------|-----------------------------|
| en-suite       | 2.235m x 2.180m max | 7'4" x 7'2" max             |
| bedroom 2      | 2.805m x 3.670m max | 9'2" x 12'0" <sub>max</sub> |
| bedroom 3      | 2.515m x 3.180m     | 8'3" x 10'5"                |
| bedroom 4      | 2.500m x 3.050m     | 8'2" x 10'0"                |
| bathroom       | 2.945m x 1.700m     | 9'8" x 5'7"                 |