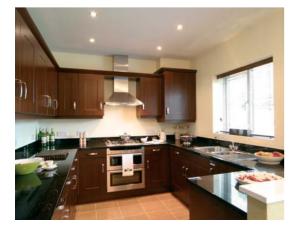

### **Key features**

integral garage cloakroom French doors

This wonderful home offers all the space a family could need. A spacious kitchen, dining room with French doors opening up onto the garden provides the perfect setting for entertaining friends and a natural focal point for family life. The large lounge on the first floor continues to make the most of the light with its use of a Juliet balcony making this room a light airy interior for relaxing.