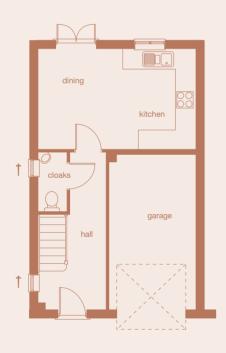

### **4 bed home**The Beckett

### Plots

1\*, 2, 15\*, 16, 19\*, 20, 40\*, 41, 42, 45\*, 46, 47, 51\*, 52, 59\*, 60, 61\*, 62, 64\*, 65, 68\*, 69\*, 70

### **Key features**

integral garage cloakroom French doors

This wonderful home offers all the space a family could need. A spacious kitchen, dining room with French doors opening up onto the garden provides the perfect setting for entertaining friends and a natural focal point for family life. The large lounge on the first floor continues to make the most of the light with its use of a Juliet balcony making this room a light airy interior for relaxing.

Ground Floor First Floor Second Floor

### **Ground Floor**

room dimensions

dining/kitchen 4.840m x 3.105m 15'11" x 10'2" cloaks 0.855m x 1.820m 2'10" x 6'0"

\*Plot is a mirror-image of plans shown above. † Only applicable to specific plots (plots 1, 2, 42, 45, 47, 51 59, 62 & 68)