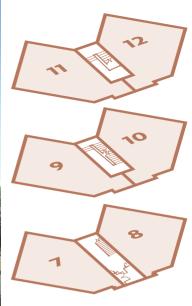

# **2 bed apartments**The Whiteley Apartments

Plots

7, 8\*, 9, 10\*, 11, 12\*

### **Key features** en-suite

Entered from a communal stairwell, each apartment has a shared entrance lobby that helps to reinforce the sense of individuality and security. With their superb natural light and interesting angles and lines, the spacious living areas offer endless scope for imaginative layout and décor. The second bedrooms offer accommodation for guests, or alternatively could also be used to create a useful home office.

Ground Floor First and Second Floors

### **Ground, First and Second Floors**

room dimensions

| living                     | 4.133m x 4.142m     | 13'7" x 13'7"    |
|----------------------------|---------------------|------------------|
| kitchen/dining             | 4.037m x 2.400m     | 13'3" x 7'11"    |
| bathroom max               | 3.152m x 1.968m     | 10'4" x 6'5"     |
| bedroom 1                  | 5.428m max x 2.970m | 17'10"max x 9'9" |
| en-suite (Ground only) max | 2.504m x 1.200m     | 8'3" x 3'11"     |
| bedroom 2 max              | 3.797m x 2.589m     | 12'5" x 8'6"     |

<sup>\*</sup>Plot is a mirror-image of plans shown above.