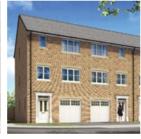

# **3 bed home** The Gissing

Plots

6, 14\*, 17, 63\*, 66

**Key features** cloakroom
French doors
en-suite

Charming is the word which best describes this property. The dining room and kitchen are designed to provide the best of both worlds for modern day life. Feature French doors lead out from the dining room onto the garden making the most of creating a flexible space which fully integrates the garden. Yet it is the stunning master bedroom which is the feature of this property. Occupying the top floor, it combines its delightful dormer window with a separate en-suite bathroom creating a comfortable retreat.