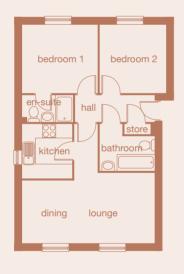

### **2 bed home**The Melville

### Plots

13, 21, 28\*, 39\*, 54, 71\*

### **Key features** en-suite

A most unusual property located across the whole of the first floor. A large kitchen, living room is a light airy space for relaxing and entertaining. Perfect for a quite night in or perhaps a casual dinner party with friends. With a second bedroom and ample bathroom, you will be sure to have the room for overnight guests. The ample garage/carport space on the ground floor ensures you have plenty of storage room, keeping the main part of the home free from all the clutter you don't want in view. A wonderful space for singles, couples and families starting out.

Ground Floor First Floor

### **Ground Floor**

\*Plot is a mirror-image of plans shown above. Please note plots 21, 28, 39 and 54 have car ports, while plots 13 and 71 have garages, please see Sales Adviser for details.

†Only applicable to specific plots (plots 13 & 28). Rooflights to specific plots (plots 21, 39, 54 & 71).

### **First Floor**

room dimensions

| living room    | 5.626m x 3.329m | 18'5" x 10'11" |
|----------------|-----------------|----------------|
| kitchen        | 3.546m x 2.100m | 11'8" x 6'11"  |
| master bedroom | 3.150m x 3.427m | 10'4" x 11'3"  |
| en-suite       | 2.089m x 1.902m | 6'10" x 6'3"   |
| bedroom 2      | 3.024m x 2.460m | 9'11" x 8'1"   |
| bathroom       | 1.962m x 1.902m | 6'5" x 6'3"    |