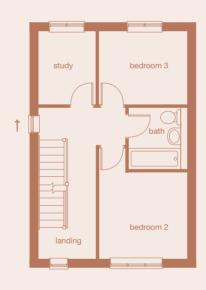

# **4 bed home** The Hardy

**Plots** 

18\*, 53, 55\*, 56, 73\*, 74, 75\*, 76

**Key features** cloakroom en-suite
French doors

Featuring accommodation across three floors, the Hardy is a substantial residence of space and light. The family, dining room integrates the garden inside with use of French doors whilst the lounge, located on the first floor provides a room to retire to on an evening. The bedrooms are located across the first and second floors, radiating around the large staircase and landing. Both the master bedroom and the second bedroom boast en-suite facilities, alongside the main family bathroom. This is a home which accommodates family life comfortably.

### **Ground Floor**

room dimensions

| TOOTH GITTIETISIC | 3113                    |                       |
|-------------------|-------------------------|-----------------------|
| cloaks            | 1.595m x 0.910m         | 5'3" x 3'0"           |
| study             | 2.576m x 2.289m         | 8'5" x 7'6"           |
| family/dining     | 5.354m max x 4.440m max | 17'7" max x 14'7" max |

### **First Floor**

room dimensions

| lounge max    | 4.440m x 3.502m | 14'7" x 11'6" |
|---------------|-----------------|---------------|
| bedroom 1 max | 4.459m x 2.512m | 14'8" x 8'3"  |
| en-suite      | 1.828m x 1.650m | 6'0" x 5'5"   |
|               |                 |               |

### **Second Floor**

room dimensions

| bedroom 2 | 3.860m max x 3.440m | 12'8" x 11'3" |
|-----------|---------------------|---------------|
| en-suite  | 1.650m x 1.635m     | 5'5" x 5'4"   |
| bedroom 3 | 2.920m x 2.474m     | 9'7" x 8'1"   |
| bedroom 4 | 3.130m x 1.866m     | 10'3" x 6'1"  |
| bathroom  | 1.970m x 1.700m     | 6'6" x 5'7"   |