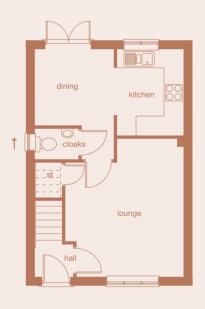

<sup>02</sup> Floor plans

<sup>18</sup> Location

Ground Floor First Floor Second Floor

### **Ground Floor**

room dimensions

dining/kitchen 4.840m x 3.105m 15'11" x 10'2" cloaks 0.855m x 1.820m 2'10" x 6'0"

\*Plot is a mirror-image of plans shown above. † Only applicable to specific plots (plots 1, 2, 42, 45, 47, 51 59, 62 & 68)

### **First Floor**

room dimensions

| lounge    | 4.840m x 3.150m | 15'11" x 10'4" |
|-----------|-----------------|----------------|
| bathroom  | 2.625m x 1.700m | 8'7" x 5'7"    |
| bedroom 2 | 2.625m x 2.950m | 8'7" x 9'8"    |

### Second Floor

room dimensions

| master bedroom | 2.600m x 4.500m  | 8'6" x 14'9" |
|----------------|------------------|--------------|
| en-suite       | 2.140m x 1.240m  | 7'0" x 4'1"  |
| bedroom 3      | 2.600m x 3.450m  | 8'6" x 11'4" |
| hedroom 4      | 2.140m v. 2.150m | 7'0" v 7'1"  |