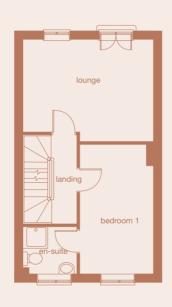

### **Key features**

integral garage cloakroom French doors

This wonderful home offers all the space a family could need. A spacious kitchen, dining room with French doors opening up onto the garden provides the perfect setting for entertaining friends and a natural focal point for family life. The large lounge on the first floor continues to make the most of the light with its use of a Juliet balcony making this room a light airy interior for relaxing.

### **First Floor**

room dimensions

| lounge    | 4.840m x 3.150m | 15'11" x 10'4" |
|-----------|-----------------|----------------|
| bathroom  | 2.625m x 1.700m | 8'7" x 5'7"    |
| bedroom 2 | 2.625m x 2.950m | 8'7" x 9'8"    |