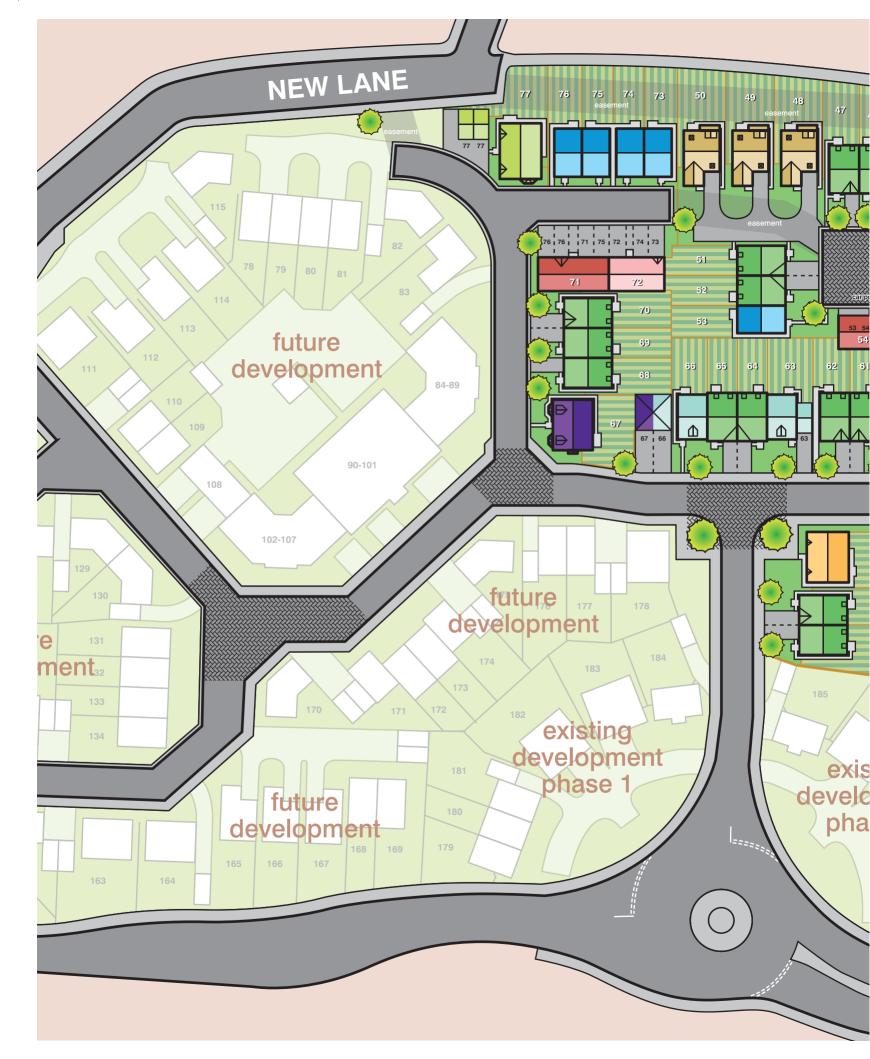

# existing public footpath future development by others V 1 27 1 26 . 25 $\Rightarrow$ 14 13 12 Please Note: Plots 39-48 (inclusive) and plots 59-66 (inclusive) have tiered gardens. Please consult Sales Adviser for more details.

### Flaxton Court Plot information

Situated in a quiet suburb of Bradford but offering fantastic commuter links via the M62 and M1 to surrounding cities and towns, Flaxton Court provides an ideal retreat away from the fast pace of city life. The development features an exclusive mix of premium homes which nestle in a stunning new neighbourhood of high-quality houses and apartments. Ideal for the contemporary family, the location offers a host of local amenities and a great community feel but is only two miles from Bradford's dynamic city centre.