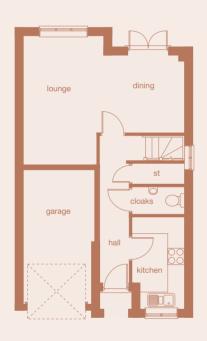

### **Key features**

integral garage cloakroom French doors

This wonderful home offers all the space a family could need. A spacious kitchen, dining room with French doors opening up onto the garden provides the perfect setting for entertaining friends and a natural focal point for family life. The large lounge on the first floor continues to make the most of the light with its use of a Juliet balcony making this room a light airy interior for relaxing.

### **Ground Floor**

room dimensions

dining/kitchen 4.840m x 3.105m 15'11" x 10'2" cloaks 0.855m x 1.820m 2'10" x 6'0"

\*Plot is a mirror-image of plans shown above. † Only applicable to specific plots (plots 1, 2, 42, 45, 47, 51 59, 62 & 68)

### **First Floor**

room dimensions

| lounge    | 4.840m x 3.150m | 15'11" x 10'4" |
|-----------|-----------------|----------------|
| bathroom  | 2.625m x 1.700m | 8'7" x 5'7"    |
| bedroom 2 | 2.625m x 2.950m | 8'7" x 9'8"    |

### Second Floor

room dimensions

| master bedroom | 2.600m x 4.500m  | 8'6" x 14'9" |
|----------------|------------------|--------------|
| en-suite       | 2.140m x 1.240m  | 7'0" x 4'1"  |
| bedroom 3      | 2.600m x 3.450m  | 8'6" x 11'4" |
| hedroom 4      | 2.140m v. 2.150m | 7'0" v 7'1"  |