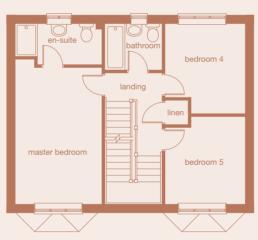

### **4 bed home**The Buchan

Plot

**Key features** cloakroom en-suite study
French doors

This charming home with its inviting frontage, complemented by the charming gables make it clear that this is a wonderful family home, reinforced by its clever use of space to create attractive, useable rooms. The ground floor boasts a spacious hallway leading to a separate dining room, kitchen and utility room, study and large living room complete with French doors that help integrate the garden with the interior. All of these features provide a family the space it needs.

### First Floor

room dimensions

| master bedroom | 3.500m x 3.800m     | 11'6" x 12'6"               |
|----------------|---------------------|-----------------------------|
| en-suite       | 2.235m x 2.180m max | 7'4" x 7'2" max             |
| bedroom 2      | 2.805m x 3.670m max | 9'2" x 12'0" <sub>max</sub> |
| bedroom 3      | 2.515m x 3.180m     | 8'3" x 10'5"                |
| bedroom 4      | 2.500m x 3.050m     | 8'2" x 10'0"                |
| bathroom       | 2.945m x 1.700m     | 9'8" x 5'7"                 |