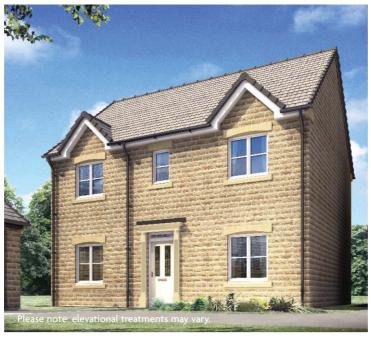

### **4 bed home**The Beckett

### **Key features**

integral garage cloakroom French doors

This wonderful home offers all the space a family could need. A spacious kitchen, dining room with French doors opening up onto the garden provides the perfect setting for entertaining friends and a natural focal point for family life. The large lounge on the first floor continues to make the most of the light with its use of a Juliet balcony making this room a light airy interior for relaxing.