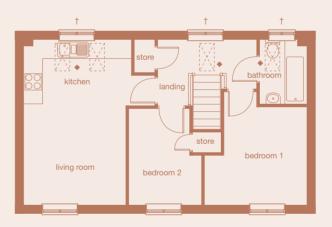

### **2 bed home**The Melville

### Plots

13, 21, 28\*, 39\*, 54, 71\*

### **Key features** en-suite

A most unusual property located across the whole of the first floor. A large kitchen, living room is a light airy space for relaxing and entertaining. Perfect for a quite night in or perhaps a casual dinner party with friends. With a second bedroom and ample bathroom, you will be sure to have the room for overnight guests. The ample garage/carport space on the ground floor ensures you have plenty of storage room, keeping the main part of the home free from all the clutter you don't want in view. A wonderful space for singles, couples and families starting out.

Ground Floor First Floor

### **First Floor**

room dimensions

| living room    | 5.626m x 3.329m | 18'5" x 10'11" |
|----------------|-----------------|----------------|
| kitchen        | 3.546m x 2.100m | 11'8" x 6'11"  |
| master bedroom | 3.150m x 3.427m | 10'4" x 11'3"  |
| en-suite       | 2.089m x 1.902m | 6'10" x 6'3"   |
| bedroom 2      | 3.024m x 2.460m | 9'11" x 8'1"   |
| bathroom       | 1.962m x 1.902m | 6'5" x 6'3"    |