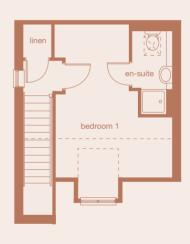

# **4 bed home** The Hardy

**Plots** 

18\*, 53, 55\*, 56, 73\*, 74, 75\*, 76

**Key features** cloakroom en-suite
French doors

Featuring accommodation across three floors, the Hardy is a substantial residence of space and light. The family, dining room integrates the garden inside with use of French doors whilst the lounge, located on the first floor provides a room to retire to on an evening. The bedrooms are located across the first and second floors, radiating around the large staircase and landing. Both the master bedroom and the second bedroom boast en-suite facilities, alongside the main family bathroom. This is a home which accommodates family life comfortably.

### **First Floor**

room dimensions

| lounge max    | 4.440m x 3.502m | 14'7" x 11'6" |
|---------------|-----------------|---------------|
| bedroom 1 max | 4.459m x 2.512m | 14'8" x 8'3"  |
| en-suite      | 1.828m x 1.650m | 6'0" x 5'5"   |
|               |                 |               |

### **Second Floor**

room dimensions

| bedroom 2 | 3.860m max x 3.440m | 12'8" x 11'3" |
|-----------|---------------------|---------------|
| en-suite  | 1.650m x 1.635m     | 5'5" x 5'4"   |
| bedroom 3 | 2.920m x 2.474m     | 9'7" x 8'1"   |
| bedroom 4 | 3.130m x 1.866m     | 10'3" x 6'1"  |
| bathroom  | 1.970m x 1.700m     | 6'6" x 5'7"   |