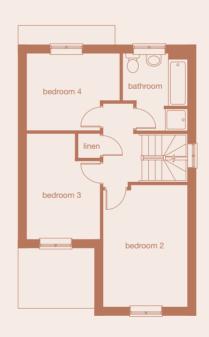

### **4 bed home**The Beckett

### Plots

1\*, 2, 15\*, 16, 19\*, 20, 40\*, 41, 42, 45\*, 46, 47, 51\*, 52, 59\*, 60, 61\*, 62, 64\*, 65, 68\*, 69\*, 70

### **Key features**

integral garage cloakroom French doors

This wonderful home offers all the space a family could need. A spacious kitchen, dining room with French doors opening up onto the garden provides the perfect setting for entertaining friends and a natural focal point for family life. The large lounge on the first floor continues to make the most of the light with its use of a Juliet balcony making this room a light airy interior for relaxing.

Ground Floor First Floor Second Floor

### **Ground Floor**

room dimensions

dining/kitchen 4.840m x 3.105m 15'11" x 10'2" cloaks 0.855m x 1.820m 2'10" x 6'0"

\*Plot is a mirror-image of plans shown above. † Only applicable to specific plots (plots 1, 2, 42, 45, 47, 51 59, 62 & 68)

### **First Floor**

room dimensions

| lounge    | 4.840m x 3.150m | 15'11" x 10'4" |
|-----------|-----------------|----------------|
| bathroom  | 2.625m x 1.700m | 8'7" x 5'7"    |
| bedroom 2 | 2.625m x 2.950m | 8'7" x 9'8"    |

### Second Floor

room dimensions

| master bedroom | 2.600m x 4.500m  | 8'6" x 14'9" |
|----------------|------------------|--------------|
| en-suite       | 2.140m x 1.240m  | 7'0" x 4'1"  |
| bedroom 3      | 2.600m x 3.450m  | 8'6" x 11'4" |
| hedroom 4      | 2.140m v. 2.150m | 7'0" v 7'1"  |