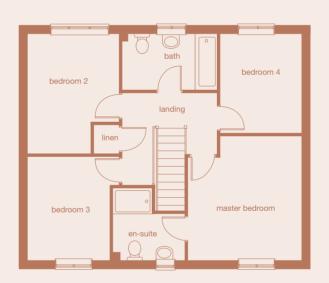

### **First Floor**

room dimensions

| lounge    | 4.840m x 3.150m | 15'11" x 10'4" |
|-----------|-----------------|----------------|
| bathroom  | 2.625m x 1.700m | 8'7" x 5'7"    |
| bedroom 2 | 2.625m x 2.950m | 8'7" x 9'8"    |

### Second Floor

room dimensions

| master bedroom | 2.600m x 4.500m  | 8'6" x 14'9" |
|----------------|------------------|--------------|
| en-suite       | 2.140m x 1.240m  | 7'0" x 4'1"  |
| bedroom 3      | 2.600m x 3.450m  | 8'6" x 11'4" |
| hedroom 4      | 2.140m v. 2.150m | 7'0" v 7'1"  |