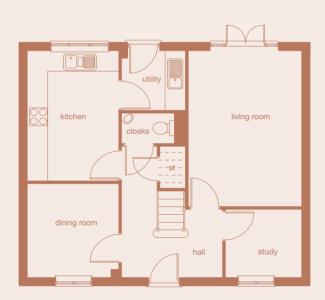

Ground Floor First Floor Second Floor

### **Ground Floor**

room dimensions

dining/kitchen 4.840m x 3.105m 15'11" x 10'2" cloaks 0.855m x 1.820m 2'10" x 6'0"

\*Plot is a mirror-image of plans shown above. † Only applicable to specific plots (plots 1, 2, 42, 45, 47, 51 59, 62 & 68)