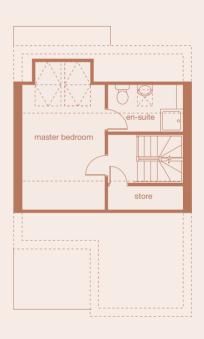

### **4 bed home**The Beckett

### Plots

1\*, 2, 15\*, 16, 19\*, 20, 40\*, 41, 42, 45\*, 46, 47, 51\*, 52, 59\*, 60, 61\*, 62, 64\*, 65, 68\*, 69\*, 70

### **Key features**

integral garage cloakroom French doors

This wonderful home offers all the space a family could need. A spacious kitchen, dining room with French doors opening up onto the garden provides the perfect setting for entertaining friends and a natural focal point for family life. The large lounge on the first floor continues to make the most of the light with its use of a Juliet balcony making this room a light airy interior for relaxing.

Ground Floor First Floor Second Floor

### **Ground Floor**

room dimensions

dining/kitchen 4.840m x 3.105m 15'11" x 10'2" cloaks 0.855m x 1.820m 2'10" x 6'0"

\*Plot is a mirror-image of plans shown above. † Only applicable to specific plots (plots 1, 2, 42, 45, 47, 51 59, 62 & 68)

### **First Floor**

room dimensions

| lounge    | 4.840m x 3.150m | 15'11" x 10'4" |
|-----------|-----------------|----------------|
| bathroom  | 2.625m x 1.700m | 8'7" x 5'7"    |
| bedroom 2 | 2.625m x 2.950m | 8'7" x 9'8"    |

### Second Floor

room dimensions

| master bedroom | 2.600m x 4.500m  | 8'6" x 14'9" |
|----------------|------------------|--------------|
| en-suite       | 2.140m x 1.240m  | 7'0" x 4'1"  |
| bedroom 3      | 2.600m x 3.450m  | 8'6" x 11'4" |
| hedroom 4      | 2.140m v. 2.150m | 7'0" v 7'1"  |