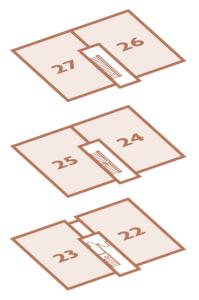

# **2 bed apartments**The Dartmouth Apartments

**Plots** 

22\*, 23, 24\*, 25, 26\*, 27

**Key features** en-suite

These immensely inviting homes represent apartment living at its practical and stylish best. The cleverly self-contained kitchen offers open-plan convenience without encroaching on the leisure space. The storage area in the hallway is a practical but useful addition to these apartments whilst the second bedroom provides the flexibility for an expanding family or simply room for guests.

<sup>\*</sup>Plot is a mirror-image of plans shown above.