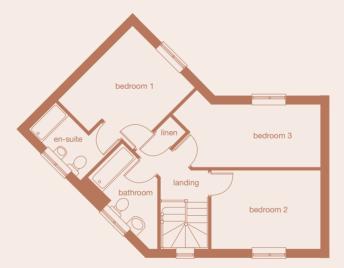

### Second Floor

room dimensions

| master bedroom | 2.600m x 4.500m  | 8'6" x 14'9" |
|----------------|------------------|--------------|
| en-suite       | 2.140m x 1.240m  | 7'0" x 4'1"  |
| bedroom 3      | 2.600m x 3.450m  | 8'6" x 11'4" |
| hedroom 4      | 2.140m v. 2.150m | 7'0" v 7'1"  |

All plans in this brochure are not drawn to scale and are for illustrative purposes only. Consequently, they do not form part of any contract. Room layouts are provisional and may be subject to alteration. Please refer to the 'Important Notice' section at the back of this brochure for more information. Photography represents typical Miller Homes' interiors and exteriors.