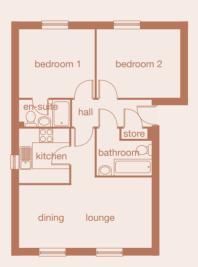

### **2 bed home**The Twain

Plots

# 38\*, 72 **Kev features**

integral garage/car port (plot specific) dual aspect living space

A most unusual property located across the whole of the first floor. The large kitchen and living room provides a light airy space for relaxing and entertaining. Perfect for a quiet night in or perhaps a casual dinner party with friends. With a second bedroom, you will be sure to have the room for overnight guests. The ample garage/car port space on the ground floor ensures you have plenty of storage, keeping the main part of the home free from all the clutter you don't want in view. A wonderful space for singles, couples and families starting out.

Ground Floor First Floor

### **Ground Floor**

\*Plot 38 is a mirror-image of plans shown above. Please note plot 38 has car ports, plot 72 has garages, please see Sales Adviser for details.

† Applicable to plot 38 only.

◆ Applicable to plot 72 only.

### **First Floor**

room dimensions

| living room | 3.359m x 3.269m     | 11'0" x 10'9"     |
|-------------|---------------------|-------------------|
| kitchen     | 3.545m x 2.161m     | 11'8" x 7'1"      |
| bedroom 1   | 3.363m max x 3.221m | 11'0" max x 10'7" |
| bedroom 2   | 2.412m max x 3.169m | 7'11" max x 10'5" |
| bathroom    | 1.534m x 2.108m     | 5'0" x 6'11"      |