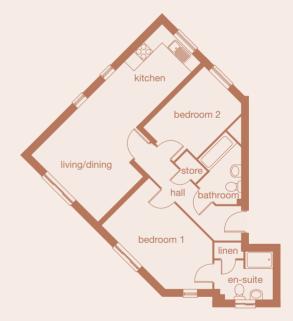

# **2 bed apartments**The Dartmouth Apartments

**Plots** 

22\*, 23, 24\*, 25, 26\*, 27

**Key features** en-suite

These immensely inviting homes represent apartment living at its practical and stylish best. The cleverly self-contained kitchen offers open-plan convenience without encroaching on the leisure space. The storage area in the hallway is a practical but useful addition to these apartments whilst the second bedroom provides the flexibility for an expanding family or simply room for guests.

Ground Floor First and Second Floors

### **Ground Floor**

room dimensions

| lounge/dining | 5.952m x 3.163m max | 19'6" x 10'5" |
|---------------|---------------------|---------------|
| kitchen       | 2.251m x 2.400m     | 7'5" x 7'10"  |
| bedroom 1     | 3.389m x 3.078m     | 11'1" x 10'1" |
| en-suite      | 2.290m x 1.175m     | 7'6" x 3'1"   |
| bedroom 2     | 3.078m x 2.969m     | 10'1" x 9'9"  |
| bathroom      | 2.463m x 2.075m max | 8'1" x 6'10"  |

<sup>\*</sup>Plot is a mirror-image of plans shown above.

### **First and Second Floors**

room dimensions

| lounge/dining | 5.952m x 3.163m max | 19'6" x 10'5" |
|---------------|---------------------|---------------|
| kitchen       | 2.251m x 2.400m     | 7'5" x 7'10"  |
| bedroom 1     | 3.389m x 3.078m     | 11'1" x 10'1" |
| en-suite      | 2.290m x 1.175m     | 7'6" x 3'1"   |
| bedroom 2     | 3.725m x 3.078m     | 12'3" x 10'1" |
| bathroom      | 2.463m x 2.075m max | 8'1" x 6'10"  |

All plans in this brochure are not drawn to scale and are for illustrative purposes only. Consequently, they do not form part of any contract. Room layouts are provisional and may be subject to alteration. Please refer to the 'Important Notice' section at the back of this brochure for more information. Photography represents typical Miller Homes' interiors and exteriors.

www.millerhomes.co.uk

The Dartmouth Apartments 13