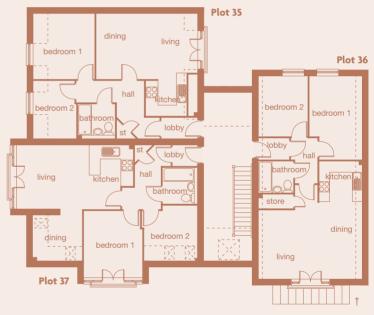

# 2 bed apartments The Appleton Apartments

### Plots

29, 30, 31, 32, 33, 34, 35, 36, 37

### **Key features**

living/dining area features a Juliet balcony

The Appleton Apartments are packed full of interesting features, designed to create a light, spacious living accommodation. The Juliet balconies and French doors make wonderful additions to the living areas, with some apartments benefiting from a second Juliet balcony in the bedroom. The kitchens are cleverly set into an alcove keeping open-plan living at its best, yet ensuring the utilities don't impede on the living areas. Wonderfully proportioned apartments made bigger by the use of light create fantastic homes.

#### **Ground and First Floors**

### Second Floor

Please note Second Floor apartments are subject to restricted headroom in some areas, please refer to site Sales Adviser.

### Plots 31, 34 room dimensions

| living/dining | 6.103m x 3.504m | 20'0" x 11'6"  |
|---------------|-----------------|----------------|
| kitchen       | 2.690m x 2.488m | 8'10" x 8'2"   |
| bedroom 1     | 3.146m x 3.610m | 10'4" x 11'10" |
| bedroom 2     | 2.938m x 3.001m | 9'7" x 9'10"   |
| bathroom      | 1.900m x 1.970m | 6'2" x 6'6"    |

† Bay window to ground and first floors only.

Windows at first floor level.

### Plots 29, 32 & 35

| room dimensions       |                   |                  |
|-----------------------|-------------------|------------------|
| living/dining/kitchen | 5.513m x 5.592m m | ax 18'1" x 18'4" |
| bedroom 1             | 3.354m x 3.589m   | 11'0" x 11'9"    |
| bedroom 2             | 3.163m x 2.371m   | 10'4" x 7'9"     |
| bathroom              | 1.970m x 1.900m   | 6'6" x 6'2"      |

### Plot 37

room dimensions
living/kitchen 6.103m x 3.504m 20'0" x 11'6"
dining 2.690m x 2.488m 8'10" x 8'2"
bedroom 1 3.146m x 3.610m 10'4" x 11'10"
bedroom 2 2.938m x 3.001m 9'7" x 9'10"
bathroom 1.900m x 1.970m 6'2" x 6'6"

### Plots 30. 33

 room dimensions

 living/dining/kitchen
 7.329mmax x 5.650mmax
 24'0" x 18'6"

 bedroom 1
 2.897mmax x 4.560mmax
 9'6" x 14'11"

 bedroom 2
 2.660m x 3.297m
 8'9" x 10'9"

 bathroom
 1.900m x 1.710m
 6'2" x 5'7"

### Plot 36

room dimensions

| living/dining/kitchen | 6.429m max x 5.650m max | 21'1" x 18'6" |
|-----------------------|-------------------------|---------------|
| bedroom 1             | 2.897m max x 4.560m max | 9'6" x 14'11" |
| bedroom 2             | 2.660m x 3.297m         | 8'9" x 10'9"  |
| bathroom              | 1.900m x 1.710m         | 6'2" x 5'7"   |