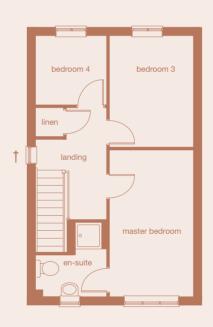

Ground Floor First Floor Second Floor

### Second Floor

room dimensions

| master bedroom | 2.600m x 4.500m  | 8'6" x 14'9" |
|----------------|------------------|--------------|
| en-suite       | 2.140m x 1.240m  | 7'0" x 4'1"  |
| bedroom 3      | 2.600m x 3.450m  | 8'6" x 11'4" |
| hedroom 4      | 2.140m v. 2.150m | 7'0" v 7'1"  |