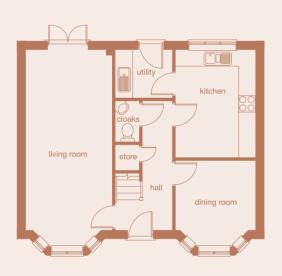

### **4 bed home**The Buchan

Plot

**Key features** cloakroom en-suite study
French doors

This charming home with its inviting frontage, complemented by the charming gables make it clear that this is a wonderful family home, reinforced by its clever use of space to create attractive, useable rooms. The ground floor boasts a spacious hallway leading to a separate dining room, kitchen and utility room, study and large living room complete with French doors that help integrate the garden with the interior. All of these features provide a family the space it needs.

### **Ground Floor**

room dimensions

| living room | 3.450m x 4.790m | 11'4" x 15'9" |
|-------------|-----------------|---------------|
| dining room | 2.763m x 2.853m | 9'1" x 9'4"   |
| kitchen     | 2.763m x 3.997m | 9'1" x 13'1"  |
| utility     | 1.937m x 1.800m | 6'4" x 5'11"  |
| study       | 2.310m x 2.060m | 7'7" x 6'9"   |
| cloaks      | 1.613m x 0.945m | 5'4" x 3'1"   |