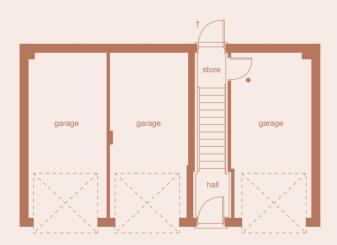

### **2 bed home**The Melville

### Plots

13, 21, 28\*, 39\*, 54, 71\*

### **Key features** en-suite

A most unusual property located across the whole of the first floor. A large kitchen, living room is a light airy space for relaxing and entertaining. Perfect for a quite night in or perhaps a casual dinner party with friends. With a second bedroom and ample bathroom, you will be sure to have the room for overnight guests. The ample garage/carport space on the ground floor ensures you have plenty of storage room, keeping the main part of the home free from all the clutter you don't want in view. A wonderful space for singles, couples and families starting out.

Ground Floor First Floor

### **Ground Floor**

\*Plot is a mirror-image of plans shown above. Please note plots 21, 28, 39 and 54 have car ports, while plots 13 and 71 have garages, please see Sales Adviser for details.

†Only applicable to specific plots (plots 13 & 28). Rooflights to specific plots (plots 21, 39, 54 & 71).